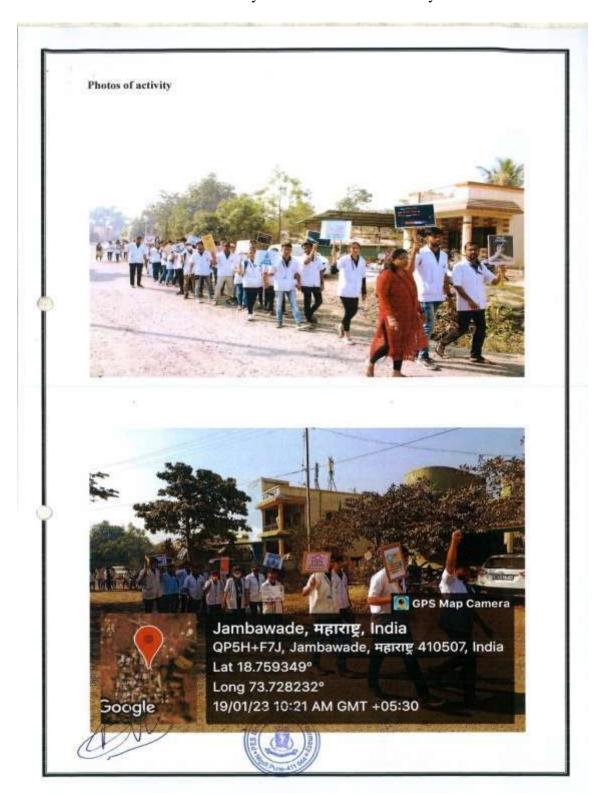

# Organization of sensitization programmes NSS department should organize various awareness programme in and out of the campus. Environmental promotion activity, awareness campaigns should be encouraged to facilitate effective implementation of the Green Campus, Energy and Environment policies. College of Pharmacy ector No 21, Yamunanagar, Nigdi, Pune - 411 044.

# 2: Action Taken Reports and Achievement Report as Clean and Green Campus Initiative

The Modern College of Pharmacy, Nigdi, Pune continuously takes efforts for environmental sustainability, responsible use of resources and awareness initiatives for clean and green campus. Green campus initiatives by institute includes organization of Cleanliness Drive in association with the NSS unit, utilization of natural resources like rain water and energy, waste management using proper segregation techniques without harming the environment, Plantation in and around the campus in association with NSS Unit. Students and staff members participate in these initiatives with great enthusiasm. Green audit, energy audit and environment audit has been conducted by the institute regularly. Slogans on Energy Conservation, Water conservation, Conservation of Greenery have been placed by the institute within the campus to create awareness among the students and staff. These Strategies have been included in institutional planning in order to create a clean and environmentally friendly campus. This Report focuses on initiatives taken to promote environmental conservation, clean and green campus.