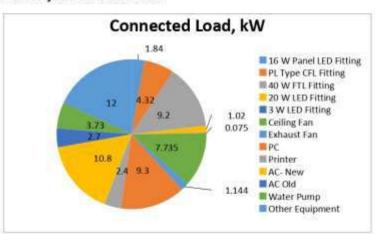

W LED Fitting       | 51  | 20              | 1.02        |
| 5  | 3 W LED Fitting        | 25  | 3               | 0.075       |
| 6  | Ceiling Fan            | 119 | 65              | 7.735       |
| 7  | Exhaust Fan            | 22  | 52              | 1.144       |
| 8  | PC                     | 62  | 150             | 9.3         |
| 9  | Printer                | 16  | 150             | 2.4         |
| 10 | AC- New                | 6   | 1800            | 10.8        |
| 11 | AC Old                 | 1   | 2700            | 2.7         |
| 12 | Water Pump             | 1   | 3730            | 3.73        |
| 13 | Other Equipment        | 80  | 150             | 12          |
| 14 | Total                  |     |                 | 66.26       |

Chart No 1: Study of Connected Load:



CHAPTER-III
STUDY OF PRESENT ENERGY CONSUMPTION

Engress Services, Pune



In this chapter, we present the analysis of Electrical Energy & LPG Consumption.

Table No 2: Study of Electrical Energy, LPG Consumption & CO<sub>2</sub> Emission: 22-23:

| No | Month       | Energy<br>Purchased, kWh | LPG<br>Consumed, Kg | CO2 Emissions<br>MT |
|----|-------------|--------------------------|---------------------|---------------------|
| 1  | Apr-22      | 9218                     | 9.5                 | 8.32                |
| 2  | May-22      | 9492                     | 19                  | 8.59                |
| 3  | Jun-22      | 8263                     | 19                  | 7.49                |
| 4  | Jul-22      | 7422                     | 19                  | 6.73