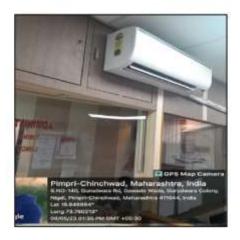

Usage of LED Bulbs: LED and CFL bulbs are installed in the institution to conserve electricity and therefore energy. Power output of solar panels is used to supply electricity to LED and CFL bulbs.