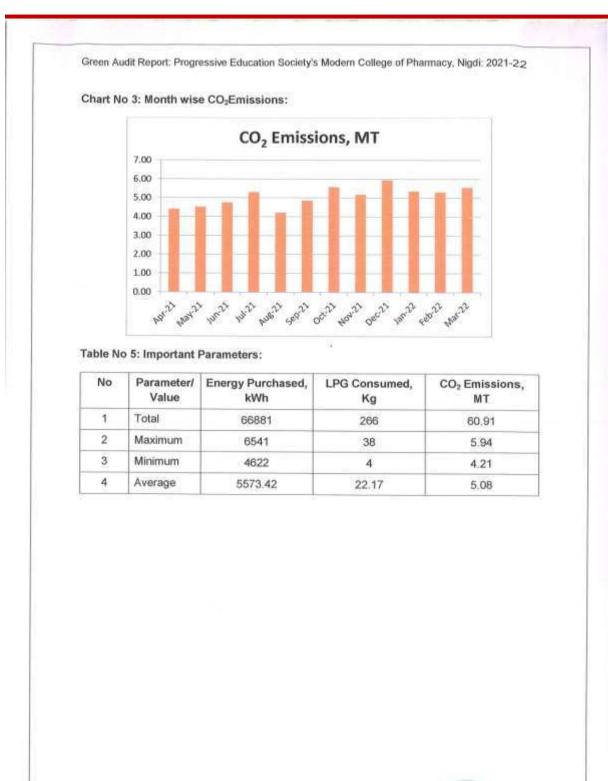

#### Green Audit, Energy Audit, Environment Audit

Green audit, EnergyAudit, Environment Audit should be conducted on yearly basis to identify, quantify, describe and priorities a framework of Environment Sustainability in compliance with the applicable regulations, policies and standards. Full time staff should be appointed for the maintenance of clean and Green Campus.