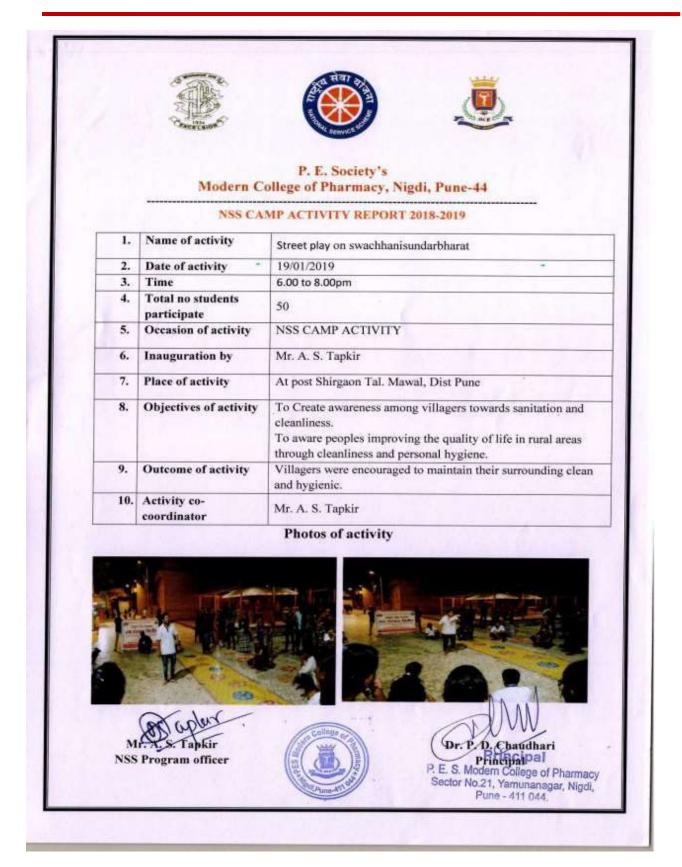

# Organization of sensitization programmes NSS department should organize various awareness programme in and out of the campus. Environmental promotion activity, awareness campaigns should be encouraged to facilitate effective implementation of the Green Campus, Energy and Environment policies. College of Pharmacy ector No 21, Yamunanagar, Nigdi, Pune - 411 044.