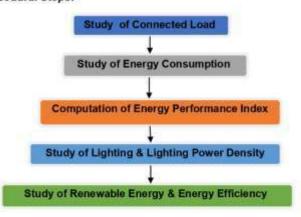

VIATIONS**

Engress Services, Pune







LED : Light Emitting Diode

MSEDCL : Maharashtra State Electricity Distribution Company Limited

BEE : Bureau of Energy Efficiency

ECBC : Energy Conservation Building Code

MEDA : Maharashtra Energy Development Agency

PV : Photo Voltaic

Kg : Kilo Gram

kWh : kilo-Watt Hour

CO<sub>2</sub> : Carbon Di Oxide

MT : Metric Ton

# CHAPTER-I INTRODUCTION

Engress Services, Pune





#### 1.1 Introduction:

An Energy Audit is conducted at Progressive Education Society's Modern College of Pharmacy, Nigdi Pune. The guidelines followed for conducting the Energy Audit are:

- BEE India's Energy Conservation Building Code: ECBC-2017
- Maharashtra Energy Development Agency (www.mahaurja.com)
- Tata Power: www.tatapower.com

#### 1.2 Audit Procedural Steps:



#### 1.3 College Location Image:



# CHAPTER-II STUDY OF CONNECTED LOAD

Engress Services, Pune





The major contributors to the connected load of the College include:

Table No 1: Study of Equipment wise Connected Load:

| No | Equipment              | Qty | Load,<br>W/Unit | Load,<br>kW |
|----|------------------------|-----|-----------------|-------------|
| 1  | 16 W Panel LED Fitting | 115 | 16              | 1.84        |
| 2  | PL Type CFL Fitting    | 135 | 32              | 4.32        |
| 3  | 40 W FTL Fitting       | 230 | 40              | 9.2         |
| 4  | 20 W LED Fitting       | 51  | 20              | 1.02        |
| 5  | 3 W LED Fitting        | 25  | 3               | 0.075       |
| 6  | Ceiling Fan            | 119 | 65              | 7.735       |
| 7  | Exhaus