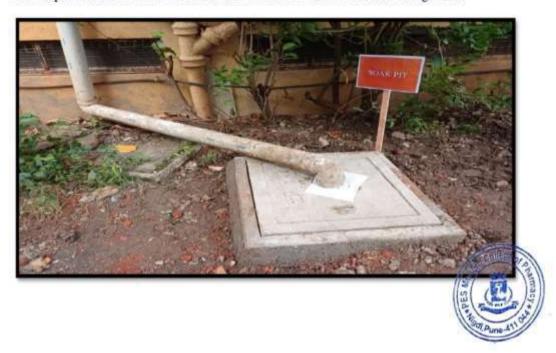

#### Waste Management

Solid Waste Management: Waste should collect on a daily basis from various sources. Colour coded dustbins are used for different types of wastes. Students and staff are

educated on proper waste management practices through lectures, advertisement on notice boards, displaying slogan boards in the campus. Institute has tie ups with the local municipal corporation (PCMC) and in support with them institute manages the solid and liquid waste and hazardous chemicals waste management. For Biomedical waste managementThe institute has a tie up with PASSCO environmental solutions, Pimpri.

E-waste management: Old monitors and CPUs should be repaired by technician and reused.

The institute has MOU with the ECA (Environment Conservation Association) for e waste collection.