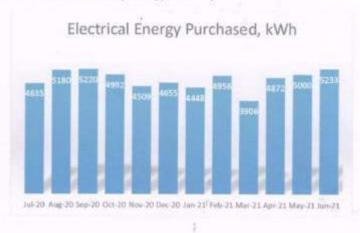

| 4509                     | 10               |
| 6  | Dec-20  | 4655                     | 12               |
| 7  | Jan-21  | 4448                     | 14               |
| 8  | Feb-21  | 4956                     | 5                |
| 9  | Mar-21  | 3906                     | 2                |
| 10 | Apr-21  | 4872                     | 4                |
| 11 | May-21  | 5000                     | 8                |
| 12 | Jun-21  | 5233                     | 14               |
| 13 | Total   | 57606                    | 100              |
| 14 | Maximum | 5233                     | 14               |
| 15 | Minimum | 3906                     | 2                |
| 16 | Average | 8862.46                  | 15.38            |

## Chart No 2: Variation in Monthly Energy Consumption:















# CHAPTER-IV CARBON FOOTPRINTING

A Carbon Foot print is defined as the Total Greenhouse Gas emissions, emitted due to various activities.

In this we compute the emissions of Carbon-Di-Oxide, by usage of the various forms of Energy used by the College for performing its day to day activities

The College uses Electrical Energy and LPG as the Energy Source.

# Basis for computation of CO2 Emissions:

- 1 kWh of Electrical Energy releases 0.9 Kg of CO<sub>2</sub> into atmosphere
- 1 Kg of LPG releases 2.68 Kg of CO<sub>2</sub> into atmosphere

Based on the above Data we compute the CO<sub>2</sub> emissions which are being released in to the atmosphere by the College due to its Day to Day operations

Table No 5: Month wise CO2 Emissions:

| No | Month   | Energy Purchased,<br>k