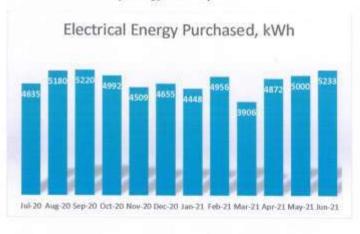

#### Green Audit, Energy Audit, Environment Audit

Green audit, EnergyAudit, Environment Audit should be conducted on yearly basis to identify, quantify, describe and priorities a framework of Environment Sustainability in compliance with the applicable regulations, policies and standards. Full time staff should be appointed for the maintenance of clean and Green Campus.