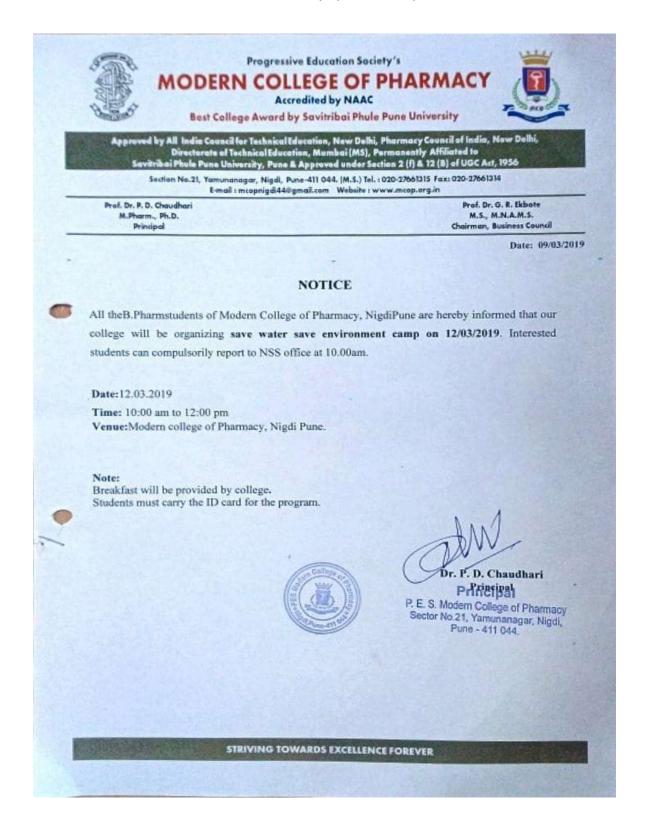

#### Progressive Education Society's

# MODERN COLLEGE OF PHARMACY

Accredited by NAAC

Best College Award by Savitribai Phule Pune University

Approved by All India Council for Technical Education, New Delhi, Pharmacy Council of India, New Delhi, Directorate of Technical Education, Mumbai (MS), Permanently Affiliated to Savitribai Phule Pune University, Pune & Approved under Section 2 (f) & 12 (8) of UGC Act, 1956

Section No.21, Yamununugar, Nigdi, Pune-411 044. (M.S.) Tel.: 020-27661315 Fax: 020-27661314 E-mail : mcopnigd:44@gmail.cam Wobsite: www.mcap.arg.in

Prof. Dr. P. D. Chaudhari M.Phorm., Ph.D. Principal

Prof. Dr. G. R. Ekbote M.S., M.N.A.M.S. Chairman, Business Council

Date: 13/10/2022

#### NOTICE

All the S.Y B.Pharm and Pharm.D students of Modern College of Pharmacy, Nigdi are hereby informed that college has organized Plastic collection drive on the occasion of mega-cleanliness drive on 19.10.2022 at Yamuna Nagar Nigdi Pune Maharashtra 411044. All the students can gathered at NSS office at 4 pm. We have to collet plastic waste from our campus as well as from nearby area.

Time: 4:00 pm - 5.00 pm.

Venue: Yamuna Nagar Nigdi Pune Maharashtra 411044

Note:

Students must carry the ID card for the program.

For more updates follow the official Facebook & Instagram Account of MCOP Nigdi

0

Dr. P. D. Chaudhari Principal Principal

P. E. S. Modern College of Pharmacy Sector No.21, Yamunanagar, Nigdi, Pune - 411 044.

STRIVING TOWARDS EXCELLENCE FOREVER