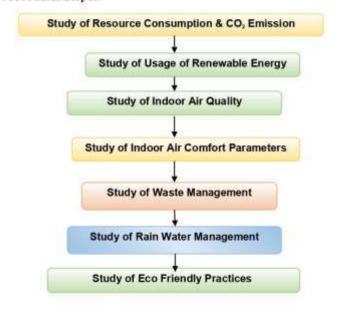

#### OBJECTIVE

- · To take energy conservation measures
- · To identify and segregates different types of waste.
- · To make the campus plastic free.
- · To minimize the use of paper
- · To encourage students to keep environment clean.
- · To use rain water harvesting for water conservation
- · To conduct green and energy audits from time to time.
- · To conduct awareness programmes for environmental issues in and out of the campus.