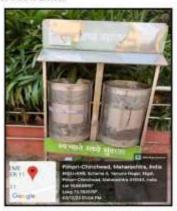

#### Waste Management

Solid Waste Management: Waste should collect on a daily basis from various sources. Colour coded dustbins are used for different types of wastes. Students and staff are

educated on proper waste management practices through lectures, advertisement on notice boards, displaying slogan boards in the campus. Institute has tie ups with the local municipal corporation (PCMC) and in support with them institute manages the solid and liquid waste and hazardous chemicals waste management. For Biomedical waste managementThe institute has a tie up with PASSCO environmental solutions, Pimpri.

E-waste management: Old monitors and CPUs should be repaired by technician and reused.

The institute has MOU with the ECA (Environment Conservation Association) for e waste collection.