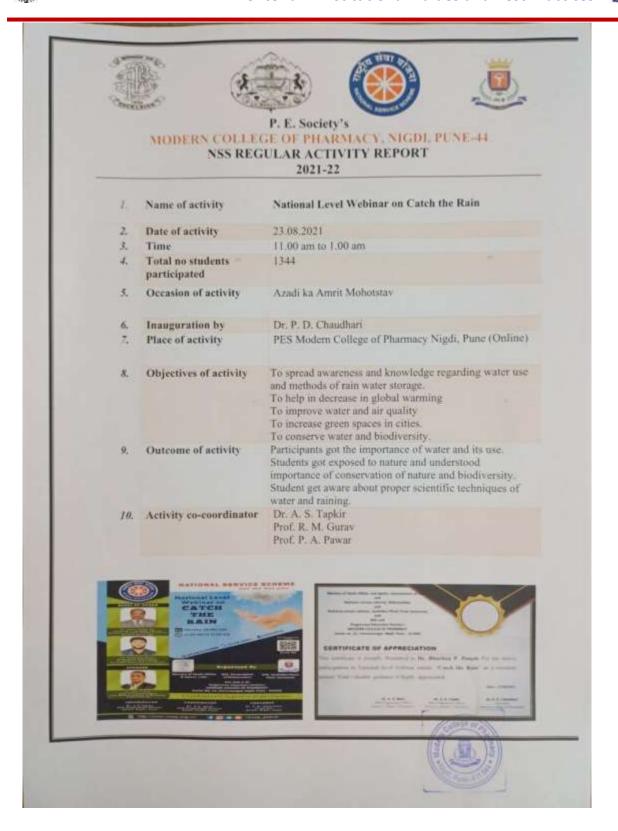

## P. E. Society's Modern College of Pharmacy, Nigdi, Pune-44

#### NSS REGULAR ACTIVITY REPORT 2022-2023

| 1.  | Name of activity                    | PLASTC COLLECTION- DRIVE                                                                                                              |
|-----|-------------------------------------|---------------------------------------------------------------------------------------------------------------------------------------|
| 2.  | Date of activity                    | 19.10.2022                                                                                                                            |
| 3.  | Time                                | 4PM-5PM                                                                                                                               |
| 4.  | 4. Total no students participate 25 |                                                                                                                                       |
| 5.  | Occasion of activity                | MEGA-CLEANLINESS DRIVE -PLASTC COLLECTION                                                                                             |
| 6.  | Inauguration by                     | Ms. Priyanka Bagade                                                                                                                   |
| 7.  | Place of activity                   | Yamuna Nagar Nigdi Pune Maharashtra 411044                                                                                            |
| 8.  | Objectives of activity              | To clean the premises or Destruction of plastic from premises.  To make the students aware about use of cloth bags instead of plastic |
| 9.  | Outcome of activity                 | Premises is free from plastic and students got idea<br>regarding hazards effect of plastic on environment.                            |
| 10. | Activity co-<br>coordinator         | Mr. R.M.Gurav.<br>Ms. P.V.Bagade.                                                                                                     |