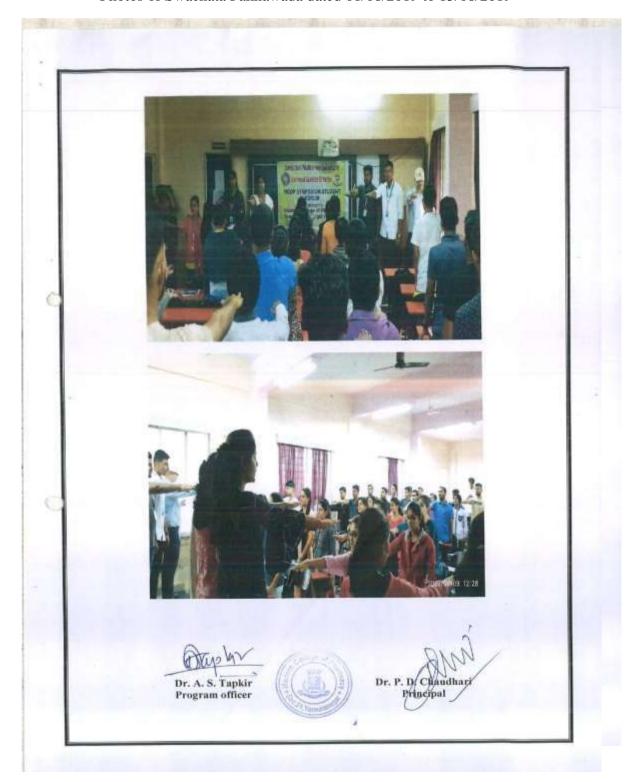

#### Photos of Plastic Collection Drive dated 19/10/2022

P. E. Society's Modern College of Pharmacy, Nigdi. Pune-44 NSS Regular Activity Report 2022-23

Name of Activity: Plastic Collection- Drive

Date & Time: 19/10/2022 Venue: College Campus