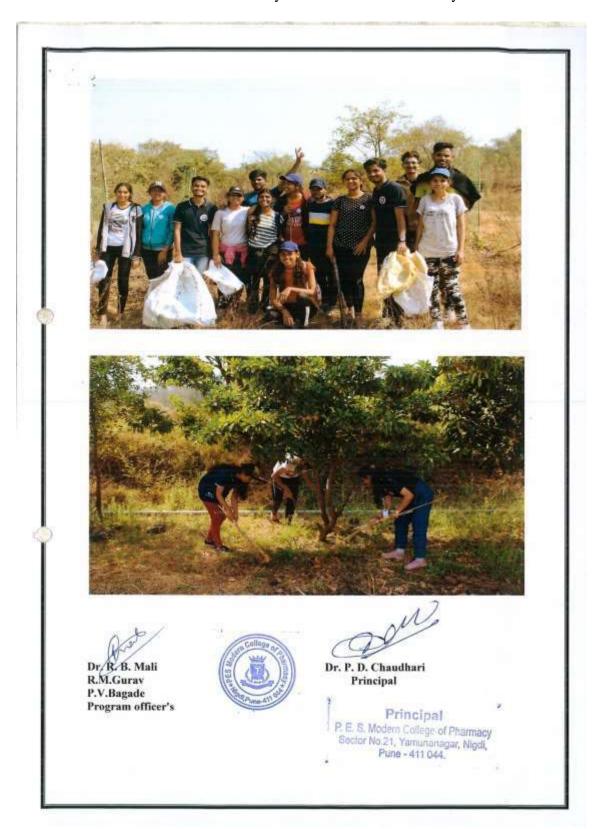

#### Photos of Plastic Collection Drive dated 19/10/2022

P. E. Society's Modern College of Pharmacy, Nigdi. Pune-44 NSS Regular Activity Report 2022-23

Name of Activity: Plastic Collection- Drive

Date & Time: 19/10/2022 Venue: College Campus