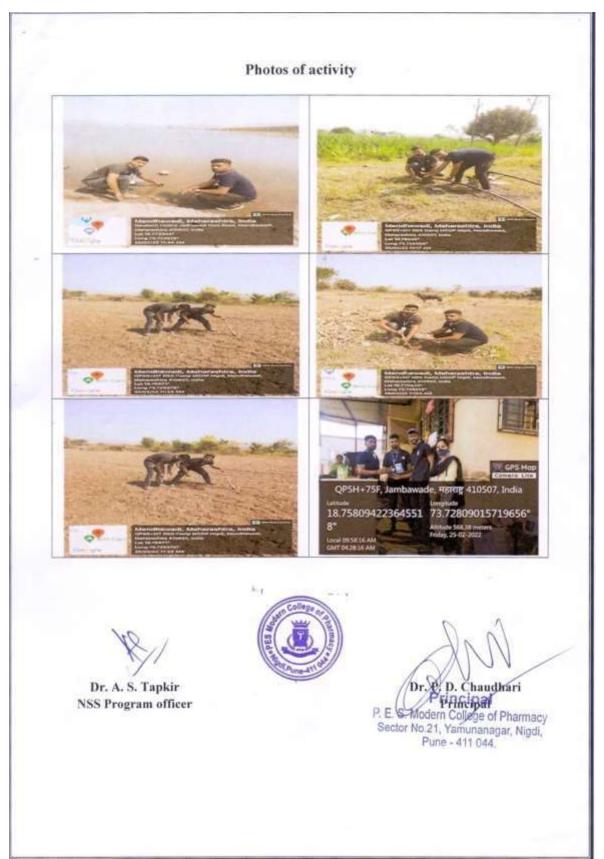

#### Photos of Plastic Collection Drive dated 19/10/2022

P. E. Society's Modern College of Pharmacy, Nigdi. Pune-44 NSS Regular Activity Report 2022-23

Name of Activity: Plastic Collection- Drive

Date & Time: 19/10/2022 Venue: College Campus