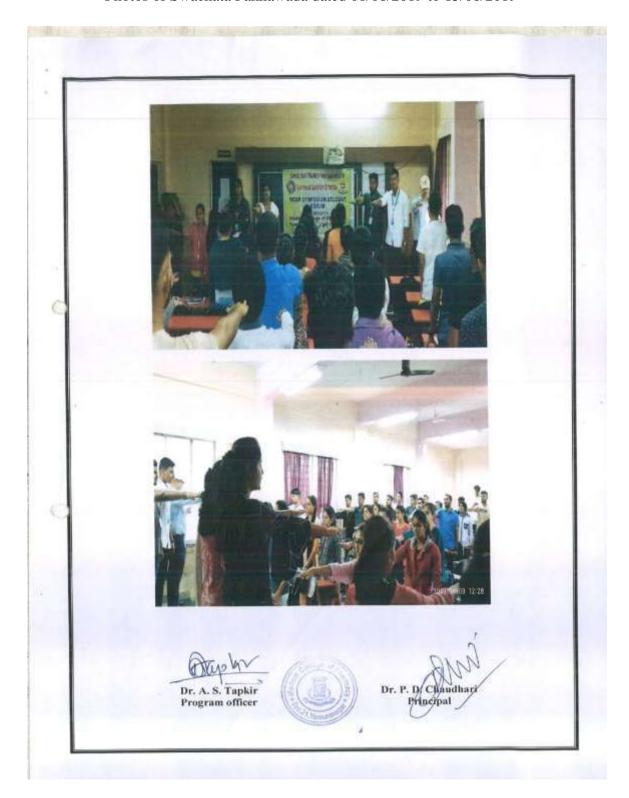

## 1. Awareness campaigns

NSS department has organized various awareness programs in and out of the campus. Environmental promotion activity, awareness campaigns are encouraged to facilitate effective implementation of the Green Campus, Energy and Environment policies.

Following are the details of sensitization program conducted since last 5 years with in campus.