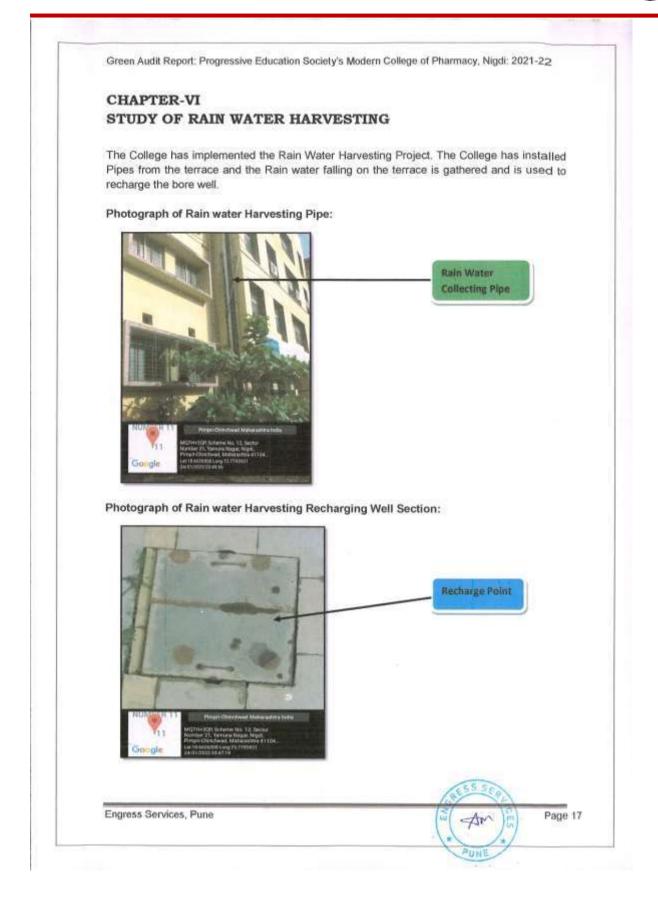

#### Rainwater harvesting

Rain water from our terrace is collected and the tube wells are recharged.