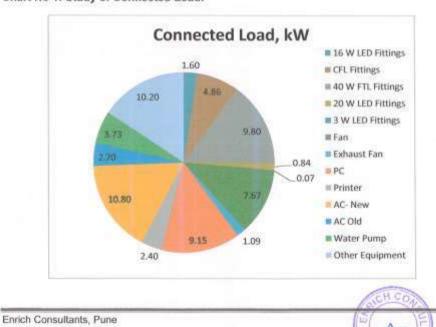

tings | 245 | 40              | 9.80        |
| 4  | 20 W LED Fittings | 42  | 20              | 0.84        |
| 5  | 3 W LED Fittings  | 24  | 3               | 0.07        |
| 6  | Fan               | 118 | 65              | 7.67        |
| 7  | Exhaust Fan       | 21  | 52              | 1.09        |
| 8  | PC                | 61  | 150             | 9.15        |
| 9  | Printer           | 16  | 150             | 2.40        |
| 10 | AC- New           | 6   | 1800            | 10.80       |
| 11 | AC Old            | 1   | 2700            | 2.70        |
| 12 | Water Pump        | 1   | 3730            | 3.73        |
| 13 | Other Equipment   | 68  | 150             | 10.20       |
| 14 | Total             |     |                 | 64.92       |

Chart No 1: Study of Connected Load:



Progressive Education Society's Modern College of Pharmacy, Nigdi, Pune 411044





# CHAPTER-III STUDY OF PRESENT ENERGY CONSUMPTION

In this chapter, we present the analysis of Electrical Energy & LPG Consumption. Table No 3: Electrical Energy & LPG Consumption Analysis- 2019-20:

| No | Month   | Energy Purchased,<br>kWh | LPG Consumed,<br>Kg |
|----|---------|--------------------------|---------------------|
| 1  | Apr-19  | 4867                     | 19                  |
| 2  | May-19  | 5439                     | 19                  |
| 3  | Jun-19  | 5481                     | 19                  |
| 4  | Jul-19  | 5242                     | 19                  |
| 5  | Aug-19  | 4734                     | 38                  |
| 6  | Sep-19  | 4888                     | 19