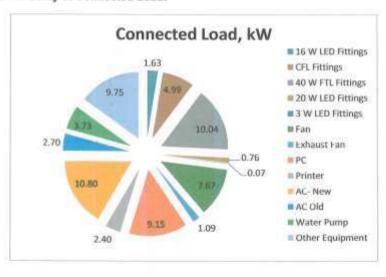

tings | 251 | 40              | 10.04       |
| 4  | 20 W LED Fittings | 38  | 20              | 0.76        |
| 5  | 3 W LED Fittings  | 22  | 3               | 0.07        |
| 6  | Fan               | 118 | 65              | 7.67        |
| 7  | Exhaust Fan       | 21  | 52              | 1.09        |
| 8  | PC                | 61  | 150             | 9.15        |
| 9  | Printer           | 16  | 150             | 2.40        |
| 10 | AC- New           | 6   | 1800            | 10.80       |
| 11 | AC Old            | 1   | 2700            | 2.70        |
| 12 | Water Pump        | 1_  | 3730            | 3.73        |
| 13 | Other Equipment   | 65  | 150             | 9.75        |
| 14 | Total             |     |                 | 64.78       |

Chart No 1: Study of Connected Load:



Enrich Consultants, Pune







# CHAPTER-III STUDY OF PRESENT ENERGY CONSUMPTION

In this chapter, we present the analysis of Electrical Energy & LPG Consumption. Table No 3: Electrical Energy & LPG Consumption Analysis- 2018-19:

| No | Month   | Energy Consumed,<br>kWh | LPG Consumed,<br>Kg |
|----|---------|-------------------------|---------------------|
| 1  | Apr-18  | 4959                    | 38                  |
| 2  | May-18  | 5543                    | 19                  |
| 3  | Jun-18  | 5585                    | 19                  |
| 4  | Jul-18  | 5341                    | 19                  |
| 5  | Aug-18  | 4825                    | 38                  |
| 6  | Sep-18  | 4981                    | 19                  |
| 7  | Oct-18  | 4759                    | 38