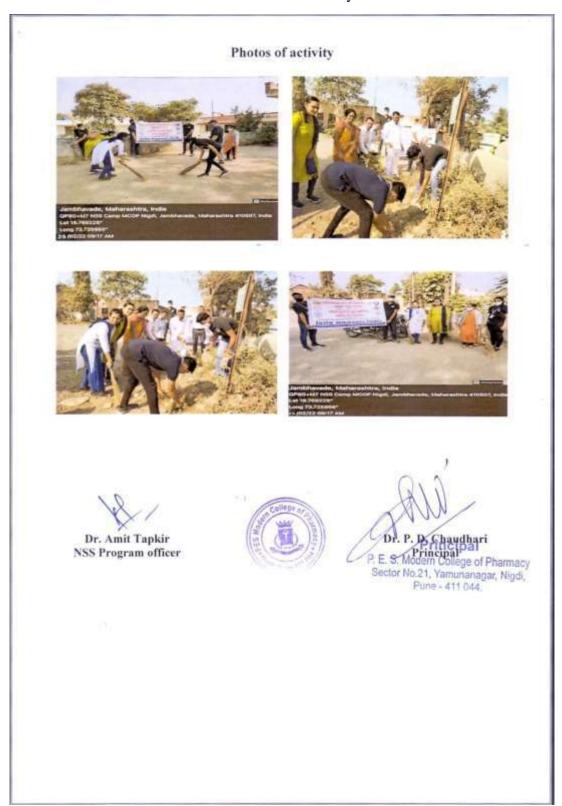

#### Photos of Plastic Collection Drive dated 19/10/2022

P. E. Society's Modern College of Pharmacy, Nigdi. Pune-44 NSS Regular Activity Report 2022-23

Name of Activity: Plastic Collection- Drive

Date & Time: 19/10/2022 Venue: College Campus