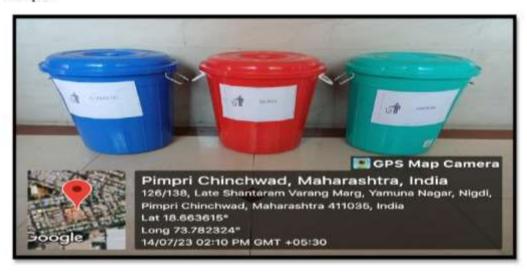

#### Waste Management

Solid Waste Management: Waste should collect on a daily basis from various sources. Colour coded dustbins are used for different types of wastes. Students and staff are

educated on proper waste management practices through lectures, advertisement on notice boards, displaying slogan boards in the campus. Institute has tie ups with the local municipal corporation (PCMC) and in support with them institute manages the solid and liquid waste and hazardous chemicals waste management. For Biomedical waste managementThe institute has a tie up with PASSCO environmental solutions, Pimpri.