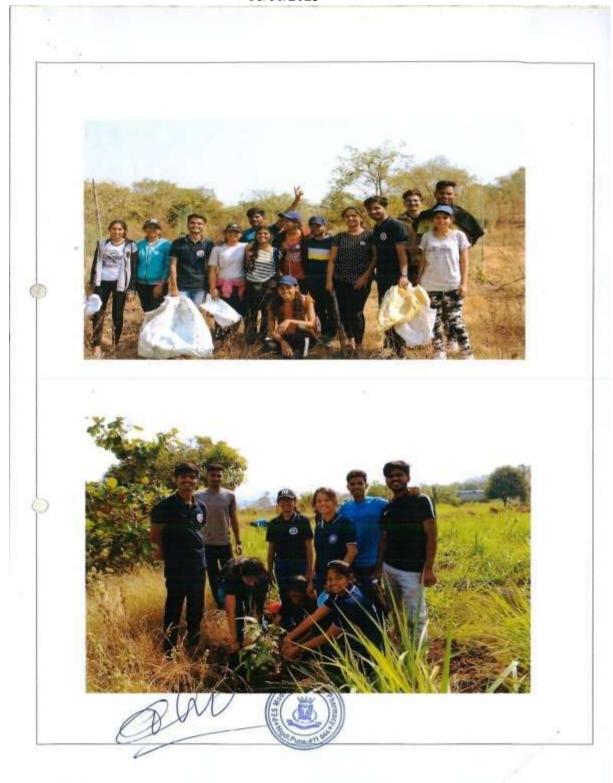

#### NSS REGULAR ACTIVITY REPORT 2022-2023

| 1.  | Name of activity                    | PLASTC COLLECTION- DRIVE                                                                                                              |
|-----|-------------------------------------|---------------------------------------------------------------------------------------------------------------------------------------|
| 2.  | Date of activity                    | 19.10.2022                                                                                                                            |
| 3.  | Time                                | 4PM-5PM                                                                                                                               |
| 4.  | 4. Total no students participate 25 |                                                                                                                                       |
| 5.  | Occasion of activity                | MEGA-CLEANLINESS DRIVE -PLASTC COLLECTION                                                                                             |
| 6.  | Inauguration by                     | Ms. Priyanka Bagade                                                                                                                   |
| 7.  | Place of activity                   | Yamuna Nagar Nigdi Pune Maharashtra 411044                                                                                            |
| 8.  | Objectives of activity              | To clean the premises or Destruction of plastic from premises.  To make the students aware about use of cloth bags instead of plastic |
| 9.  | Outcome of activity                 | Premises is free from plastic and students got idea<br>regarding hazards effect of plastic on environment.                            |
| 10. | Activity co-<br>coordinator         | Mr. R.M.Gurav.<br>Ms. P.V.Bagade.                                                                                                     |

#### Photos of Plastic Collection Drive dated 19/10/2022

P. E. Society's Modern College of Pharmacy, Nigdi. Pune-44 NSS Regular Activity Report 2022-23

Name of Activity: Plastic Collection- Drive

Date & Time: 19/10/2022 Venue: College Campus