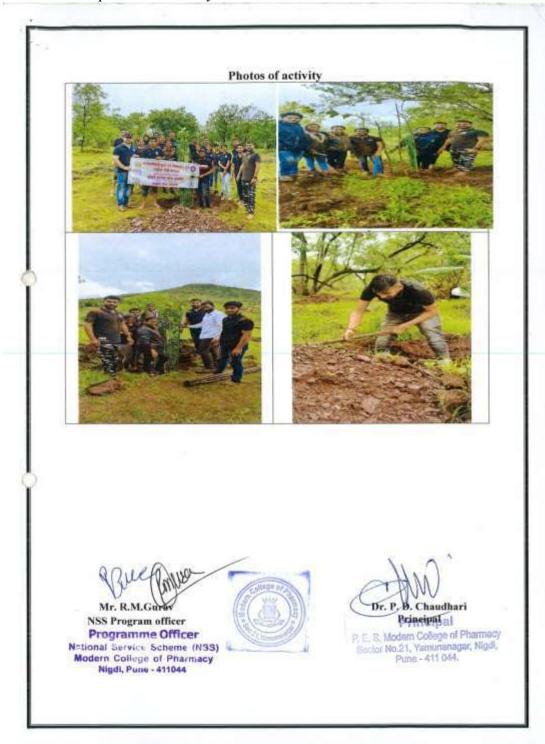

| 21  | Tree plantation                                                                  |  |
|                | 22  | Sinhagadh Fort cleaning camp                                                     |  |
|                | 23  | Swachha Bharat Abhiyaan- Ratangadh, Kalsubai camp                                |  |
| 2018-19        | 24  | Gram swachhataAbhiyaan                                                           |  |
|                | 25  | Plastic free india, Samartha Bharat Abhiyaan                                     |  |
|                | 26  | Street play :swachha Bharat                                                      |  |





1. Photos of Alandi River cleaning Drive dated 22/06/2022







2. Photos of Tree plantation activity at Bhandara Hills dated 22/07/2022





3. Photos of Tree plantation on Durga tekadi on occasion of Pharmacist day dated 25/09/2022





### Criteria 7: Institutional Values and Best Practices



4. Photos of Tree plantation and cleanigng activity at Jambawade village dated 18/01/2023







Photos of Tree plantation and cleanigng activity at Jambawade village dated 18/01/2023







Photos of Tree plantation and cleanigng activity at Jambawade village dated 18/01/2023







5. Photos of Plastic collection drive at Yamuna Nagar dated 19/10/2022







6. Photos of Public awarness rally and swachha Bharat Abhiyaan dated 19/01/2023







Photos of Public awarness rally and swachha Bharat Abhiyaan dated 19/01/2023







7. Photos of National level Webinar: Catch The Rain dated 23/08/2021



















#### 9. Photos of