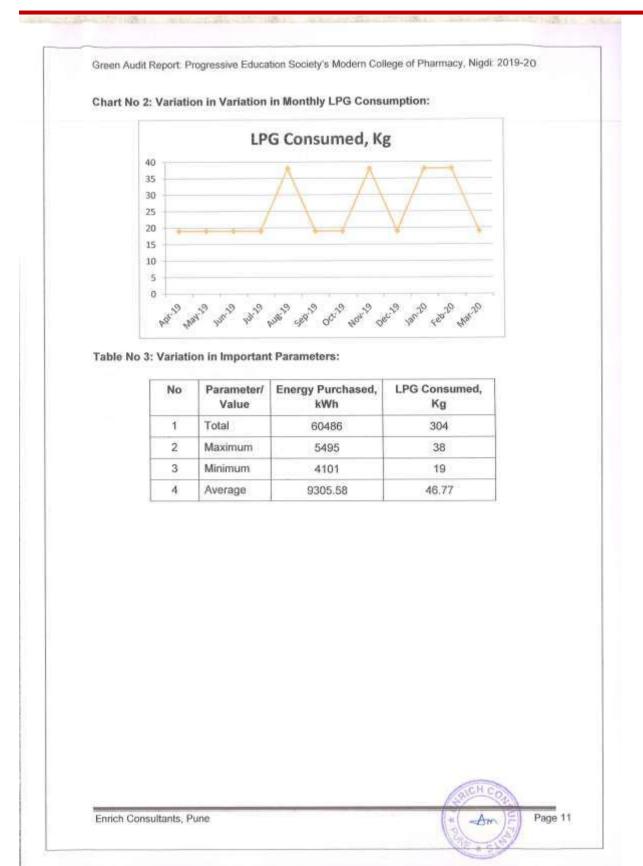

#### Green Audit, Energy Audit, Environment Audit

Green audit, EnergyAudit, Environment Audit should be conducted on yearly basis to identify, quantify, describe and priorities a framework of Environment Sustainability in compliance with the applicable regulations, policies and standards. Full time staff should be appointed for the maintenance of clean and Green Campus.