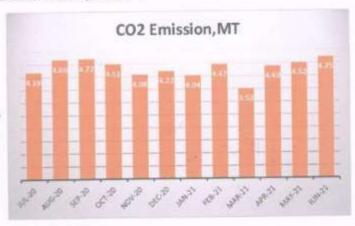

| 4.72                 |
| 4  | Oct-20 | 4992                     | 6                   | 4.51                 |
| 5  | Nov-20 | 4509                     | 10                  | 4.08                 |

Enrich Consultants, Pune







| 6  | Dec-20  | 4655    | 12    | 4.22  |
|----|---------|---------|-------|-------|
| 7  | Jan-21  | 4448    | 14    | 4.04  |
| 8  | Feb-21  | 4956    | 5     | 4,47  |
| 9  | Mar-21  | 3906    | 2     | 3.52  |
| 10 | Apr-21  | 4872    | 4     | 4.40  |
| 11 | May-21  | 5000    | 8     | 4.52  |
| 12 | Jun-21  | 5233    | 14    | 4.75  |
| 13 | Total   | 57606   | 100   | 52.11 |
| 14 | Maximum | 5233    | 14    | 4.75  |
| 15 | Minimum | 3906    | 2     | 3.52  |
| 16 | Average | 8862.46 | 15.38 | 8.02  |

Chart No 2: Month wise CO2 Emissions:



Table No 6: Important Parameters:

| No | Parameter/<br>Value | Energy Purchased,<br>kWh | LPG Consumed,<br>Kg | CO <sub>2</sub> Emissions,<br>MT |
|----|---------------------|--------------------------|---------------------|----------------------------------|
| 1  | Total               | 57606                    | 100                 | 52.11                            |
| 2  | Maximum             | 5233                     | 14                  | 4.75                             |
| 3  | Minimum             | 3906                     | 2                   | 3.52                             |
| 4  | Average             | 8862.46                  | 15.38               | 8.02                             |

Enrich Consultants, Pune







# CHAPTER III STUDY OF CO<sub>2</sub> EMISSION REDUC