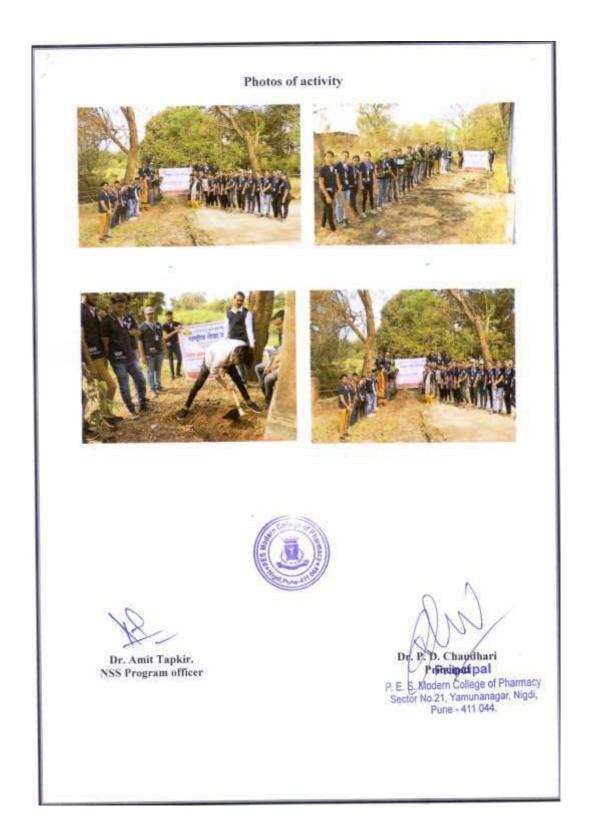

#### Photos of Plastic Collection Drive dated 19/10/2022

P. E. Society's Modern College of Pharmacy, Nigdi. Pune-44 NSS Regular Activity Report 2022-23

Name of Activity: Plastic Collection- Drive

Date & Time: 19/10/2022 Venue: College Campus