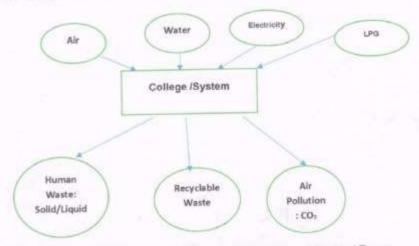

### **DVV Clarifications**

Metric level deviations

7.1.3

Quality audits on environment and energy regularly undertaken by the Institution. The institutional environment and energy initiatives are confirmed through the following

#### **Energy Use and Conservation**

Solar power plant: The institution has facilities of Roof-top Solar Plants of 12 kVA capacity as alternate sources of energy, which is useful for the power requirement of institute's low range equipment's like lights, fans etc. LED bulbs are mostly used in campus to save energy. Electric and electronic equipment's are turned off after usage

#### Waste Management

Solid Waste Management: Waste should collect on a daily basis from various sources. Colour coded dustbins are used for different types of wastes. Students and staff are

educated on proper waste management practices through lectures, advertisement on notice boards, displaying slogan boards in the campus. Institute has tie ups with the local municipal corporation (PCMC) and in support with them institute manages the solid and liquid waste and hazardous chemicals waste management. For Biomedical waste managementThe institute has a tie up with PASSCO environmental solutions, Pimpri.

#### Air Pollution Management Clean Air Initiatives

Restricted Use of Automobiles: College employees and students are encouraged to frequently use public transport, bicycles, electronic Vehicle to limit the emissions. CNG bus facility is provided to Pharm D students for hospital visit.