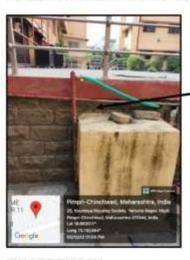

#### **Energy Use and Conservation**

Solar power plant: The institution has facilities of Roof-top Solar Plants of 12 kVA capacity as alternate sources of energy, which is useful for the power requirement of institute's low range equipment's like lights, fans etc. LED bulbs are mostly used in campus to save energy. Electric and electronic equipment's are turned off after usage

Usage of LED Bulbs: LED and CFL bulbs are installed in the institution to conserve electricity and therefore energy. Power output of solar panels is used to supply electricity to LED and CFL bulbs.