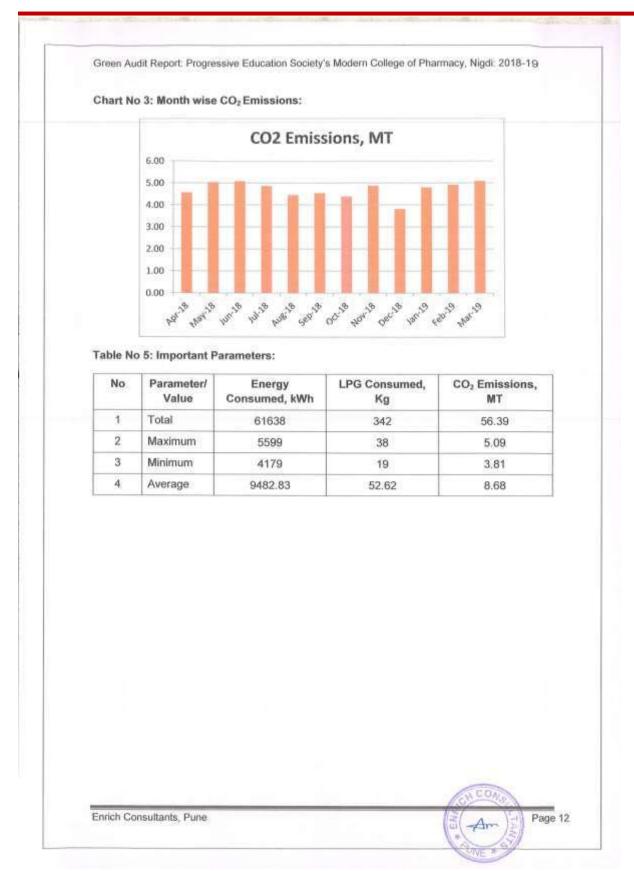

#### Green Audit, Energy Audit, Environment Audit

Green audit, EnergyAudit, Environment Audit should be conducted on yearly basis to identify, quantify, describe and priorities a framework of Environment Sustainability in compliance with the applicable regulations, policies and standards. Full time staff should be appointed for the maintenance of clean and Green Campus.

# 2: Action Taken Reports and Achievement Report as Clean and Green Campus Initiative

The Modern College of Pharmacy, Nigdi, Pune continuously takes efforts for environmental sustainability, responsible use of resources and awareness initiatives for clean and green campus. Green campus initiatives by institute includes organization of Cleanliness Drive in association with the NSS unit, utilization of natural resources like rain water and energy, waste management using proper segregation techniques without harming the environment, Plantation in and around the campus in association with NSS Unit. Students and staff members participate in these initiatives with great enthusiasm. Green audit, energy audit and environment audit has been conducted by the institute regularly. Slogans on Energy Conservation, Water conservation, Conservation of Greenery have been placed by the institute within the campus to create awareness among the students and staff. These Strategies have been included in institutional planning in order to create a clean and environmentally friendly campus. This Report focuses on initiatives taken to promote environmental conservation, clean and green campus.

#### Action Taken Report and Achievement Report as Clean and Green Campus Initiative

The Modern College of Pharmacy, Nigdi, Pune continuously takes efforts for environmental sustainability, responsible use of resources and awareness initiatives for clean and green campus. Green campus initiatives by institute includes organization of Cleanliness Drive in association with the NSS unit, utilization of natural resources like rain water and energy, waste management using proper segregation techniques without harming the environment, Plantation in and around the campus in association with NSS Unit. Students and staff members participate in these initiatives with great enthusiasm. Green audit, energy audit and environment audit has been conducted by the institute regularly. Slogans on Energy Conservation, Water conservation, Conservation of Greenery have been placed by the institute within the campus to create awareness among the students and staff. These Strategies have been included in institutional planning in order to create a clean and environmentally friendly campus. This Report focuses on initiatives taken to promote environmental conservation, clean and green campus.