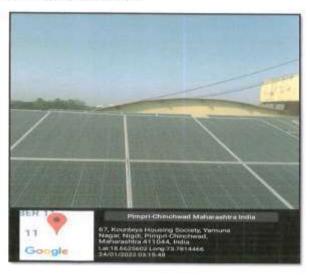

#### **Energy Use and Conservation**

Solar power plant: The institution has facilities of Roof-top Solar Plants of 12 kVA capacity as alternate sources of energy, which is useful for the power requirement of institute's low range equipment's like lights, fans etc. LED bulbs are mostly used in campus to save energy. Electric and electronic equipment's are turned off after usage

Usage of LED Bulbs: LED and CFL bulbs are installed in the institution to conserve electricity and therefore energy. Power output of solar panels is used to supply electricity to LED and CFL bulbs.