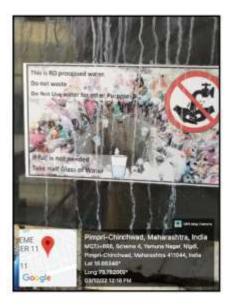

#### Waste Management

Solid Waste Management: Waste should collect on a daily basis from various sources. Colour coded dustbins are used for different types of wastes. Students and staff are

educated on proper waste management practices through lectures, advertisement on notice boards, displaying slogan boards in the campus. Institute has tie ups with the local municipal corporation (PCMC) and in support with them institute manages the solid and liquid waste and hazardous chemicals waste management. For Biomedical waste managementThe institute has a tie up with PASSCO environmental solutions, Pimpri.