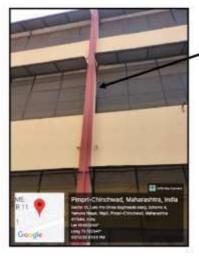

#### **Energy Use and Conservation**

Solar power plant: The institution has facilities of Roof-top Solar Plants of 12 kVA capacity as alternate sources of energy, which is useful for the power requirement of institute's low range equipment's like lights, fans etc. LED bulbs are mostly used in campus to save energy. Electric and electronic equipment's are turned off after usage

Usage of LED Bulbs: LED and CFL bulbs are installed in the institution to conserve electricity and therefore energy. Power output of solar panels is used to supply electricity to LED and CFL bulbs.