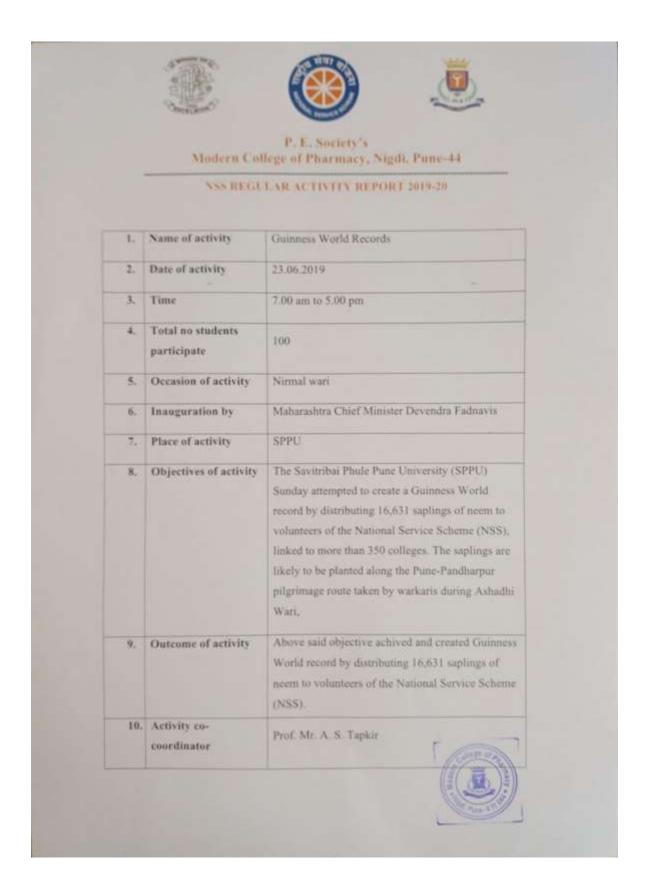

1

# Organization of sensitization programmes NSS department should organize various awareness programme in and out of the campus. Environmental promotion activity, awareness campaigns should be encouraged to facilitate effective implementation of the Green Campus, Energy and Environment policies. College of Pharmacy ector No 21, Yamunanagar, Nigdi, Pune - 411 044.