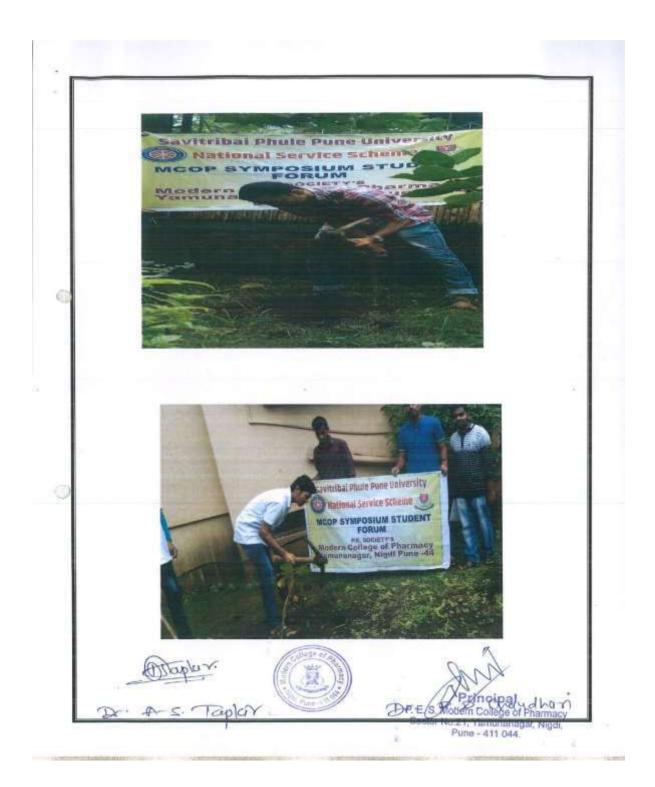

#### Photos of Plastic Collection Drive dated 19/10/2022

P. E. Society's Modern College of Pharmacy, Nigdi. Pune-44 NSS Regular Activity Report 2022-23

Name of Activity: Plastic Collection- Drive

Date & Time: 19/10/2022 Venue: College Campus