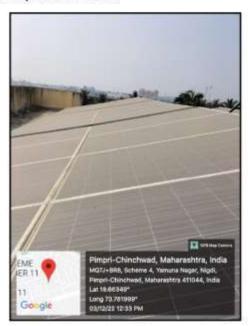

#### **Energy Use and Conservation**

Solar power plant: The institution has facilities of Roof-top Solar Plants of 12 kVA capacity as alternate sources of energy, which is useful for the power requirement of institute's low range equipment's like lights, fans etc. LED bulbs are mostly used in campus to save energy. Electric and electronic equipment's are turned off after usage

Usage of LED Bulbs: LED and CFL bulbs are installed in the institution to conserve electricity and therefore energy. Power output of solar panels is used to supply electricity to LED and CFL bulbs.