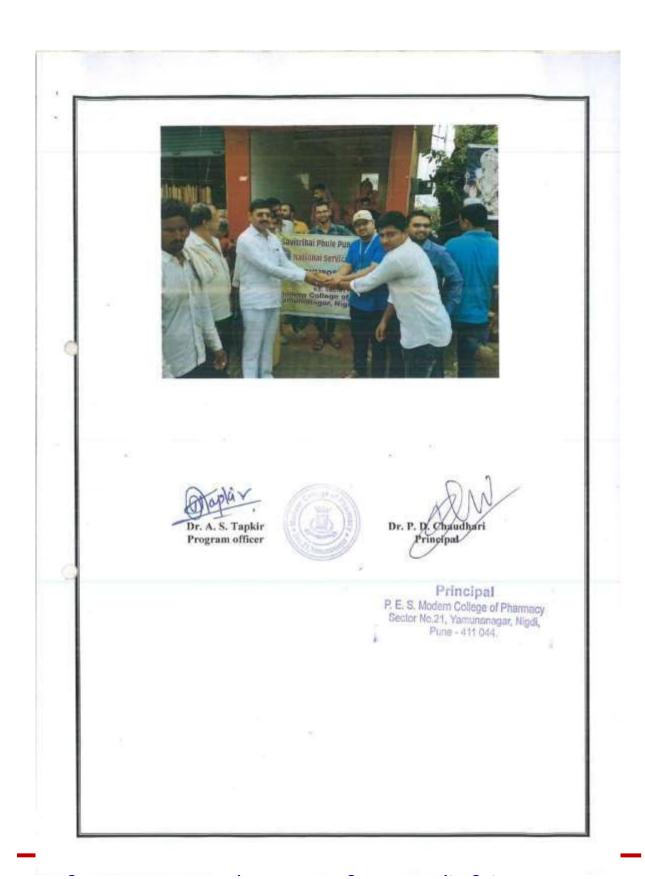

#### Photos of Plastic Collection Drive dated 19/10/2022

P. E. Society's Modern College of Pharmacy, Nigdi. Pune-44 NSS Regular Activity Report 2022-23

Name of Activity: Plastic Collection- Drive

Date & Time: 19/10/2022 Venue: College Campus