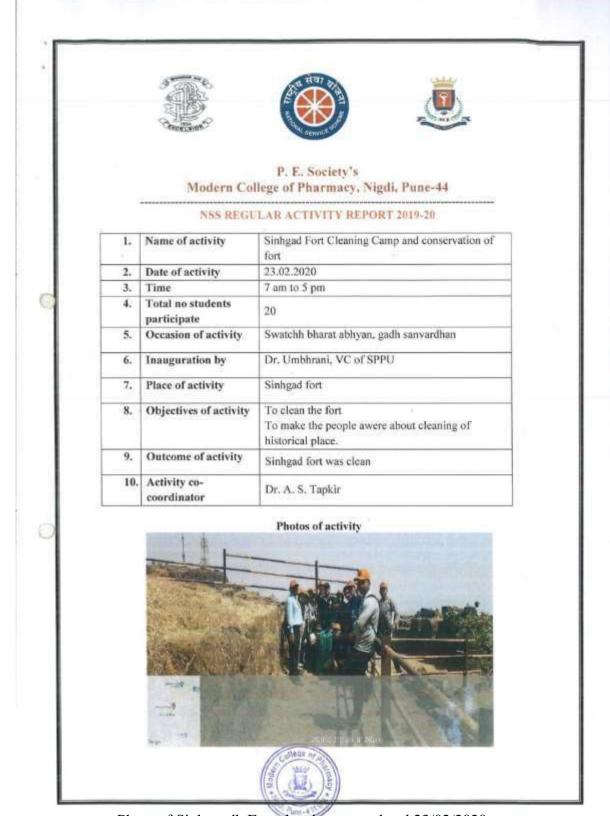

#### NSS REGULAR ACTIVITY REPORT 2022-2023

| 1.  | Name of activity                    | PLASTC COLLECTION- DRIVE                                                                                                              |
|-----|-------------------------------------|---------------------------------------------------------------------------------------------------------------------------------------|
| 2.  | Date of activity                    | 19.10.2022                                                                                                                            |
| 3.  | Time                                | 4PM-5PM                                                                                                                               |
| 4.  | 4. Total no students participate 25 |                                                                                                                                       |
| 5.  | Occasion of activity                | MEGA-CLEANLINESS DRIVE -PLASTC COLLECTION                                                                                             |
| 6.  | Inauguration by                     | Ms. Priyanka Bagade                                                                                                                   |
| 7.  | Place of activity                   | Yamuna Nagar Nigdi Pune Maharashtra 411044                                                                                            |
| 8.  | Objectives of activity              | To clean the premises or Destruction of plastic from premises.  To make the students aware about use of cloth bags instead of plastic |
| 9.  | Outcome of activity                 | Premises is free from plastic and students got idea<br>regarding hazards effect of plastic on environment.                            |
| 10. | Activity co-<br>coordinator         | Mr. R.M.Gurav.<br>Ms. P.V.Bagade.                                                                                                     |

#### Photos of Plastic Collection Drive dated 19/10/2022

P. E. Society's Modern College of Pharmacy, Nigdi. Pune-44 NSS Regular Activity Report 2022-23

Name of Activity: Plastic Collection- Drive

Date & Time: 19/10/2022 Venue: College Campus