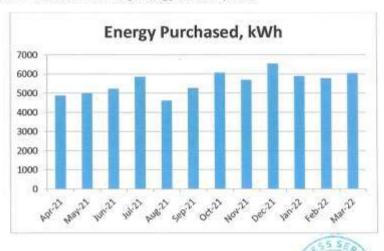

| 19                 |
| 6  | Sep-21  | 5274                     | 38                 |
| 7  | Oct-21  | 6074                     | 38                 |
| 8  | Nov-21  | 5695                     | 19                 |
| 9  | Dec-21  | 6541                     | 19                 |
| 10 | Jan-22  | 5891                     | 19                 |
| 11 | Feb-22  | 5782                     | 38                 |
| 12 | Mar-22  | 6042                     | 38                 |
| 13 | Total   | 66881                    | 266                |
| 14 | Maximum | 6541                     | 38                 |
| 15 | Minimum | 4622                     | 4                  |
| 16 | Average | 5573.42                  | 22.17              |

Chart No 2: Variation in Monthly Energy Consumption:



Engress Services, Pune









## CHAPTER-IV STUDY OF CARBON FOOTPRINTING

A Carbon Foot print is defined as the Total Greenhouse Gas emissions, emitted due to various activities.

In this we compute the emissions of Carbon-Di-Oxide, by usage of the various forms of Energy used by the College for performing its day to day activities

The College uses Electrical Energy and LPG as the Energy Source.

#### Basis for computation of CO<sub>2</sub> Emissions:

- 1 kWh of Electrical Energy releases 0.9 Kg of CO<sub>2</sub> into atmosphere
- 1 Kg of LPG releases 2.68 Kg of CO<sub>2</sub> into atmosphere

Based on the above Data we compute the CO<sub>2</sub> emissions which are being released in to the atmosphere by the College due to its Day to Day operations

Table No 5: Month wise CO2 Emissio