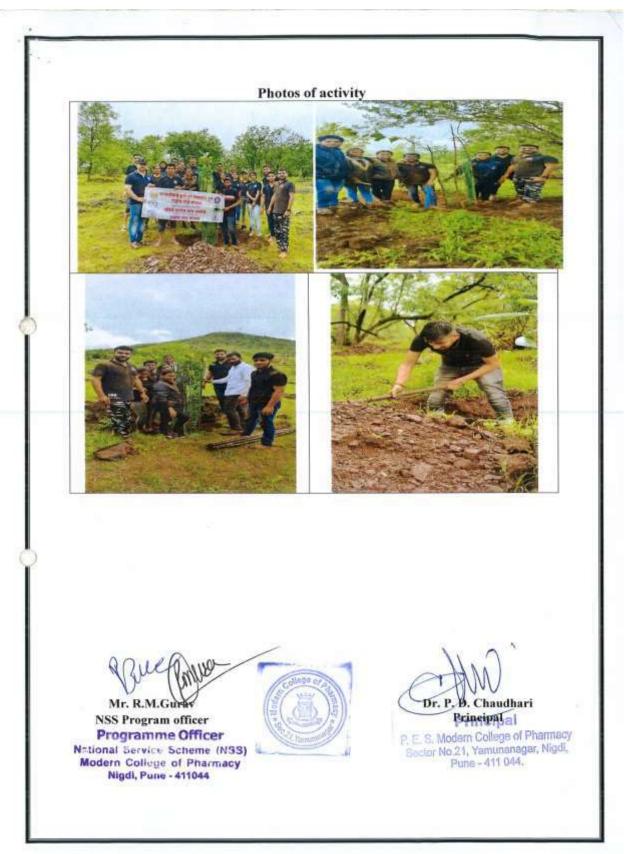

#### Photos of Plastic Collection Drive dated 19/10/2022

P. E. Society's Modern College of Pharmacy, Nigdi. Pune-44 NSS Regular Activity Report 2022-23

Name of Activity: Plastic Collection- Drive

Date & Time: 19/10/2022 Venue: College Campus