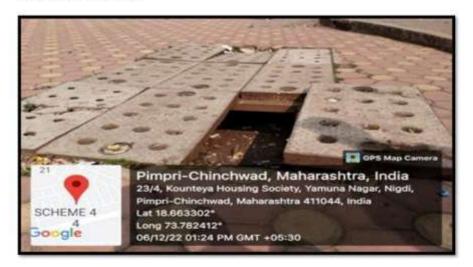

# 1. Plastic Collection Drive (2022-23)

#### NOTICE

All the S.Y B.Pharm and Pharm.D students of Modern College of Pharmacy, Nigdi are hereby informed that college has organized Plastic collection drive on the occasion of mega-cleanliness drive on 19.10.2022 at Yamuna Nagar Nigdi Pune Maharashtra 411044. All the students can gathered at NSS office at 4 pm. We have to collet plastic waste from our campus as well as from nearby area.

#### NSS REGULAR ACTIVITY REPORT 2022-2023

| 1.  | Name of activity                    | PLASTC COLLECTION- DRIVE                                                                                                              |
|-----|-------------------------------------|---------------------------------------------------------------------------------------------------------------------------------------|
| 2.  | Date of activity                    | 19.10.2022                                                                                                                            |
| 3.  | Time                                | 4PM-5PM                                                                                                                               |
| 4.  | 4. Total no students participate 25 |                                                                                                                                       |
| 5.  | Occasion of activity                | MEGA-CLEANLINESS DRIVE -PLASTC COLLECTION                                                                                             |
| 6.  | Inauguration by                     | Ms. Priyanka Bagade                                                                                                                   |
| 7.  | Place of activity                   | Yamuna Nagar Nigdi Pune Maharashtra 411044                                                                                            |
| 8.  | Objectives of activity              | To clean the premises or Destruction of plastic from premises.  To make the students aware about use of cloth bags instead of plastic |
| 9.  | Outcome of activity                 | Premises is free from plastic and students got idea<br>regarding hazards effect of plastic on environment.                            |
| 10. | Activity co-<br>coordinator         | Mr. R.M.Gurav.<br>Ms. P.V.Bagade.                                                                                                     |

#### Photos of Plastic Collection Drive dated 19/10/2022

P. E. Society's Modern College of Pharmacy, Nigdi. Pune-44 NSS Regular Activity Report 2022-23

Name of Activity: Plastic Collection- Drive

Date & Time: 19/10/2022 Venue: College Campus