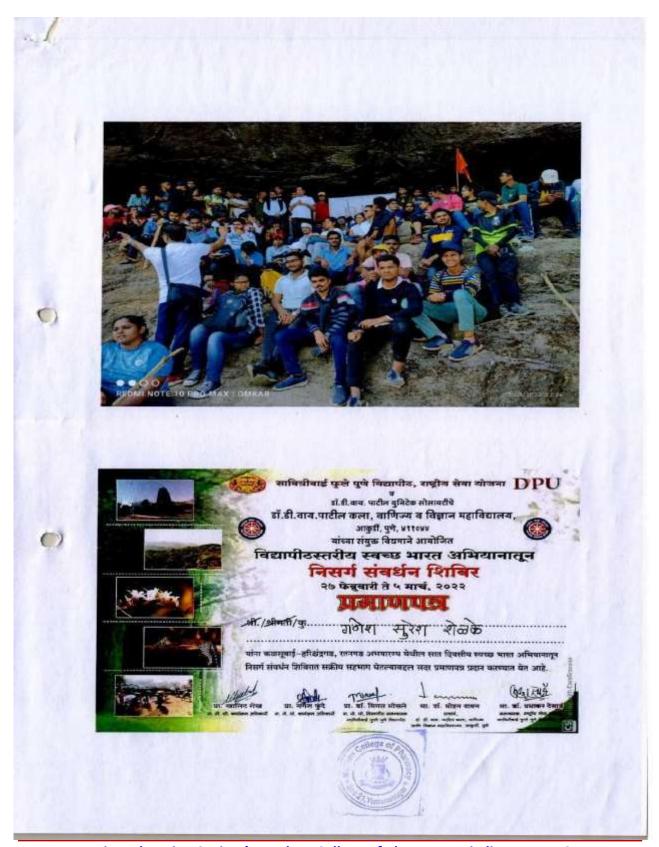

# Organization of sensitization programmes NSS department should organize various awareness programme in and out of the campus. Environmental promotion activity, awareness campaigns should be encouraged to facilitate effective implementation of the Green Campus, Energy and Environment policies. College of Pharmacy ector No 21, Yamunanagar, Nigdi, Pune - 411 044.