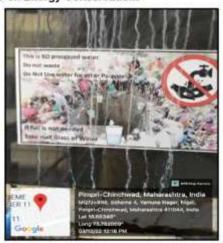

#### Waste Management

Solid Waste Management: Waste should collect on a daily basis from various sources. Colour coded dustbins are used for different types of wastes. Students and staff are

educated on proper waste management practices through lectures, advertisement on notice boards, displaying slogan boards in the campus. Institute has tie ups with the local municipal corporation (PCMC) and in support with them institute manages the solid and liquid waste and hazardous chemicals waste management. For Biomedical waste managementThe institute has a tie up with PASSCO environmental solutions, Pimpri.

#### Photos of Plastic Collection Drive dated 19/10/2022

P. E. Society's Modern College of Pharmacy, Nigdi. Pune-44 NSS Regular Activity Report 2022-23

Name of Activity: Plastic Collection- Drive

Date & Time: 19/10/2022 Venue: College Campus