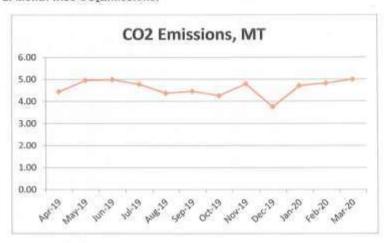

|
| 4  | Jul-19 | 5242                     | 19                  | 4.77                            |
| 5  | Aug-19 | 4734                     | 38                  | 4.36                            |

Enrich Consultants, Pune

Am







| 6  | Sep-19  | 4888    | 19    | 4.45  |
|----|---------|---------|-------|-------|
| 7  | Oct-19  | 4670    | 19    | 4.25  |
| 8  | Nov-19  | 5204    | 38    | 4.79  |
| 9  | Dec-19  | 4101    | 19    | 3.74  |
| 10 | Jan-20  | 5116    | 38    | 4.71  |
| 11 | Feb-20  | 5250    | 38    | 4.83  |
| 12 | Mar-20  | 5495    | 19    | 5.00  |
| 13 | Total   | 60486   | 304   | 55.25 |
| 14 | Maximum | 5495    | 38    | 5.00  |
| 15 | Minimum | 4101    | 19    | 3.74  |
| 16 | Average | 9305.58 | 46.77 | 8.50  |

## Chart No 2: Month wise CO2Emissions:



## Table No 6: Important Parameters:

| No | Parameter/<br>Value | Energy Purchased,<br>kWh | LPG Consumed,<br>Kg | CO <sub>2</sub> Emissions,<br>MT |
|----|---------------------|--------------------------|---------------------|----------------------------------|
| 1  | Total               | 60486                    | 304                 | 55.25                            |
| 2  | Maximum             | 5495                     | 38                  | 5.00                             |
| 3  | Minimum             | 4101                     | 19                  | 3.74                             |
| 4  | Average             | 9305.58                  | 46.77               | 8.50                             |

Enrich Consultants, Pune







## CHAPTER III STUDY OF CO<sub>2</sub> EMISSION R