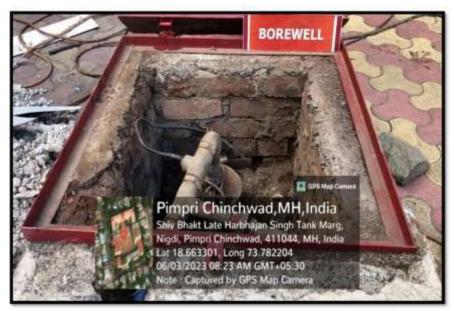

#### Waste Management

Solid Waste Management: Waste should collect on a daily basis from various sources. Colour coded dustbins are used for different types of wastes. Students and staff are

educated on proper waste management practices through lectures, advertisement on notice boards, displaying slogan boards in the campus. Institute has tie ups with the local municipal corporation (PCMC) and in support with them institute manages the solid and liquid waste and hazardous chemicals waste management. For Biomedical waste managementThe institute has a tie up with PASSCO environmental solutions, Pimpri.

E-waste management: Old monitors and CPUs should be repaired by technician and reused.

The institute has MOU with the ECA (Environment Conservation Association) for e waste collection.