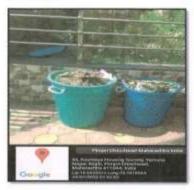

#### Photos of Plastic Collection Drive dated 19/10/2022

P. E. Society's Modern College of Pharmacy, Nigdi. Pune-44 NSS Regular Activity Report 2022-23

Name of Activity: Plastic Collection- Drive

Date & Time: 19/10/2022 Venue: College Campus