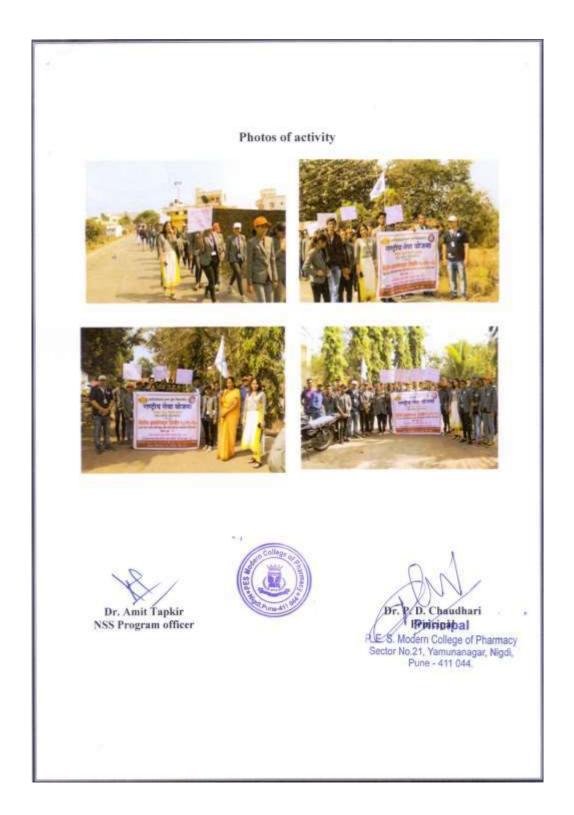

## 1. Awareness campaigns

NSS department has organized various awareness programs in and out of the campus. Environmental promotion activity, awareness campaigns are encouraged to facilitate effective implementation of the Green Campus, Energy and Environment policies.

Following are the details of sensitization program conducted since last 5 years with in campus.