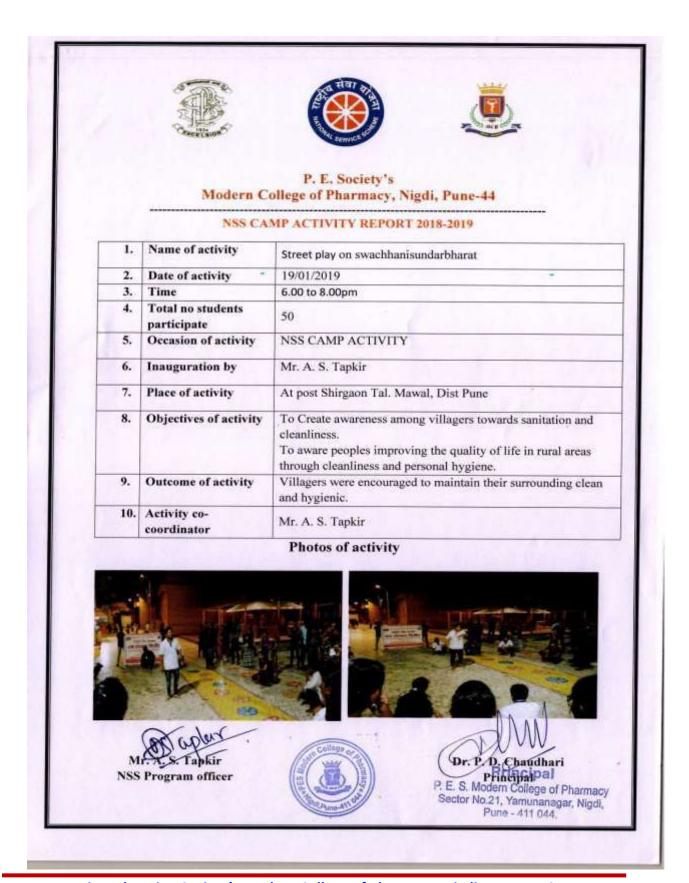

# Organization of sensitization programmes NSS department should organize various awareness programme in and out of the campus. Environmental promotion activity, awareness campaigns should be encouraged to facilitate effective implementation of the Green Campus, Energy and Environment policies. College of Pharmacy ector No 21, Yamunanagar, Nigdi, Pune - 411 044.