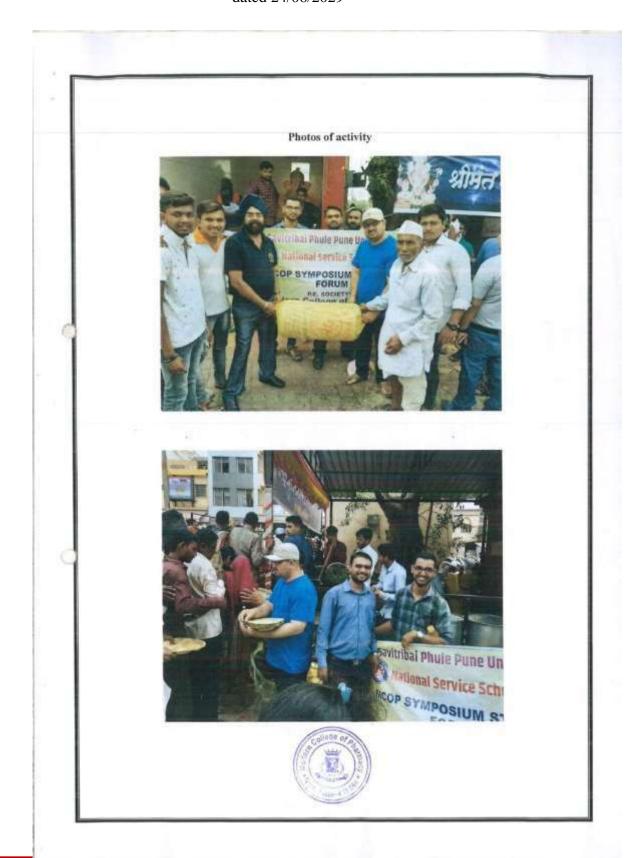

#### Photos of Plastic Collection Drive dated 19/10/2022

P. E. Society's Modern College of Pharmacy, Nigdi. Pune-44 NSS Regular Activity Report 2022-23

Name of Activity: Plastic Collection- Drive

Date & Time: 19/10/2022 Venue: College Campus