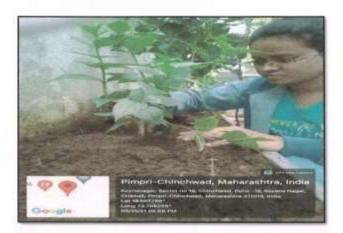

#### Landscaping with Trees and Plants

Institute has medicinal Garden where variety of medicinal plants are cultivated and nurtured so it help to clean the atmosphere.

# 2: Action Taken Reports and Achievement Report as Clean and Green Campus Initiative

The Modern College of Pharmacy, Nigdi, Pune continuously takes efforts for environmental sustainability, responsible use of resources and awareness initiatives for clean and green campus. Green campus initiatives by institute includes organization of Cleanliness Drive in association with the NSS unit, utilization of natural resources like rain water and energy, waste management using proper segregation techniques without harming the environment, Plantation in and around the campus in association with NSS Unit. Students and staff members participate in these initiatives with great enthusiasm. Green audit, energy audit and environment audit has been conducted by the institute regularly. Slogans on Energy Conservation, Water conservation, Conservation of Greenery have been placed by the institute within the campus to create awareness among the students and staff. These Strategies have been included in institutional planning in order to create a clean and environmentally friendly campus. This Report focuses on initiatives taken to promote environmental conservation, clean and green campus.