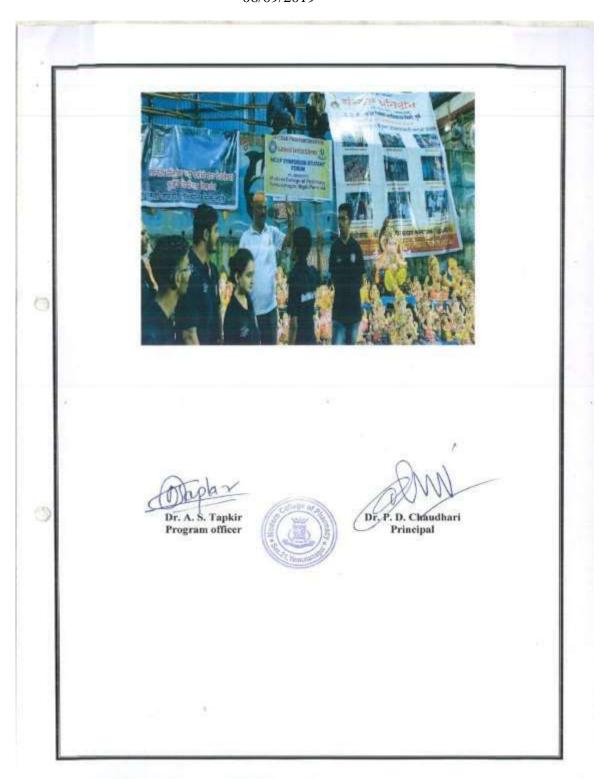

gram Officer Callege or a series of the ser

Dr. P.D. Chaudhari Principal

Principal
P. E. S. Modern College of Pharmacy
Sector No.21, Yamunanagar, Nigdi,
Pune - 411 044.



## 15. Photos of World record participation: Tree plantation in the "Palakhi Marg" dated 23/06/2019











Dr. P D. Chaudhari Principal





# 16. Photos of Swachhawari-swasthawari- nirmalwari-haritwariAbhiyaan-leaf patravalivatap dated 24/06/2029





#### Criteria 7: Institutional Values and Best Practices



Photos of Swachhawari-swasthawari-nirmalwari-haritwariAbhiyaan-leaf patravalivatap dated 24/06/2029









17. Photos of Save water (Ganesh idols donation and Nirmalya collection activity) dated 06/09/2019





Photos of Save water (Ganesh idols donation and Nirmalya collection activity) dated 06/09/2019





#### Criteria 7: Institutional Values and Best Practices



18. Photo of Swachh Bharat Abhiyan Cleaning campaign nearMoryaGosavi mandir dated 02/10/2019



Progressive Education Society's Modern College of Pharmacy, Nigdi, Pune 411044





#### 19. Photos of Clean India Mission Awareness rally dated 14/01/2020







#### 20. Photos of gram SwachataAbhiyaan dated 15/01/2020







#### 21. Photos of Tree plantation dated 16/01/2020







#### 22. Photo of Sinhagadh Fort cleaning camp dated 23/02/2020







23.. Photos of Swachha Bharat Abhiyaan- Ratangadh, Kalsubai camp dated 17/02/2019-23/02/2019







#### 24. Photos of Gram SwachhataAbhiyaan dated 14/01/2019







#### 25. Photos of Plastic free India, Samartha Bharat Abhiyaan dated 18/01/2019







#### 26. Photos of Street pl