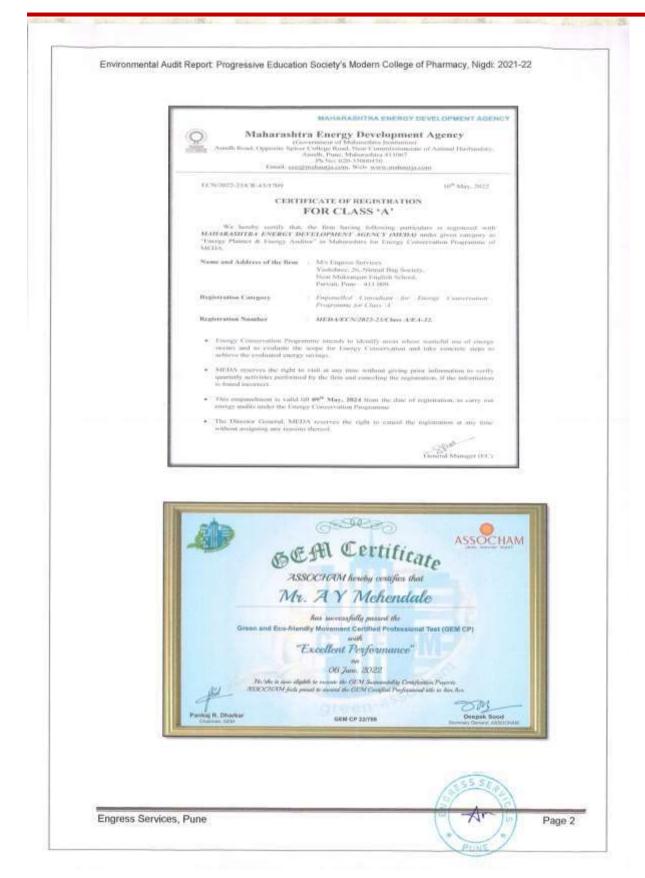

#### Green Audit, Energy Audit, Environment Audit

Green audit, EnergyAudit, Environment Audit should be conducted on yearly basis to identify, quantify, describe and priorities a framework of Environment Sustainability in compliance with the applicable regulations, policies and standards. Full time staff should be appointed for the maintenance of clean and Green Campus.