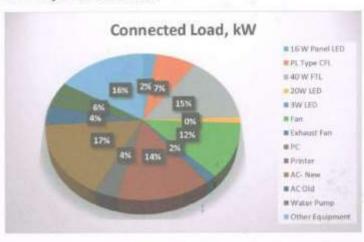

| 1.62     |
| 2  | PL Type CFL     | 149 | 32           | 4.77     |
| 3  | 40 W FTL        | 238 | 40           | 9.52     |
| 4  | 20W LED         | 46  | 20           | 0.92     |
| 5  | 3W LED          | 25  | 3            | 0.08     |
| 6  | Fan             | 119 | 65           | 7.74     |
| 7  | Exhaust Fan     | 22  | 52           | 1.14     |
| 8  | PC              | 62  | 150          | 9.30     |
| 9  | Printer         | 16  | 150          | 2.40     |
| 10 | AC- New         | 6   | 1800         | 10.80    |
| 11 | AC Old          | - 1 | 2700         | 2.70     |
| 12 | Water Pump      | 1   | 3730         | 3.73     |
| 13 | Other Equipment | 70  | 150          | 10.50    |
| 14 | Total           | 200 |              | 65.21    |

Chart No 1: Study of Connected Load:









# CHAPTER-III STUDY OF PRESENT ENERGY CONSUMPTION

In this chapter, we present the analysis of Electrical Energy & LPG Consumption. Table No 3: Electrical Energy & LPG Consumption Analysis- 2020-21:

| No | Month   | Energy Purchased,<br>kWh | LPG Consumed, Kg |
|----|---------|--------------------------|------------------|
| 1  | Jui-20  | 4635                     | 8                |
| 2  | Aug-20  | 5180                     | 10               |
| 3  | Sep-20  | 5220                     | 7.               |
| 4  | Oct-20  | 4992                     | 6                |
| 5  | Nov-20  | 4509                     | 10               |
| 6  | Dec-20  | 4655                     | 12               |
| 7  | Jan-21  | 4448                     | 14               |
| 8  | Feb-21  | 4956