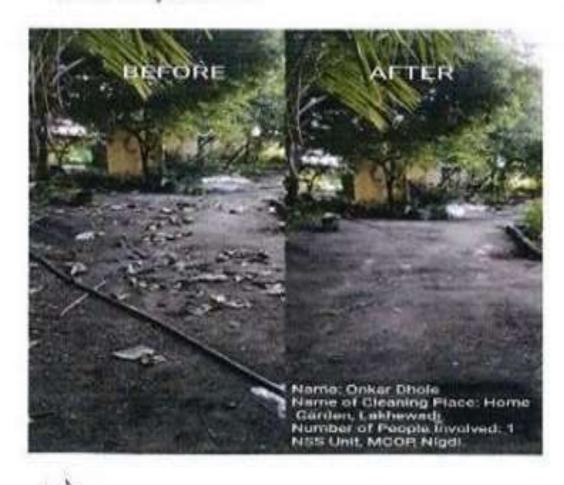

#### Photos of Plastic Collection Drive dated 19/10/2022

P. E. Society's Modern College of Pharmacy, Nigdi. Pune-44 NSS Regular Activity Report 2022-23

Name of Activity: Plastic Collection- Drive

Date & Time: 19/10/2022 Venue: College Campus