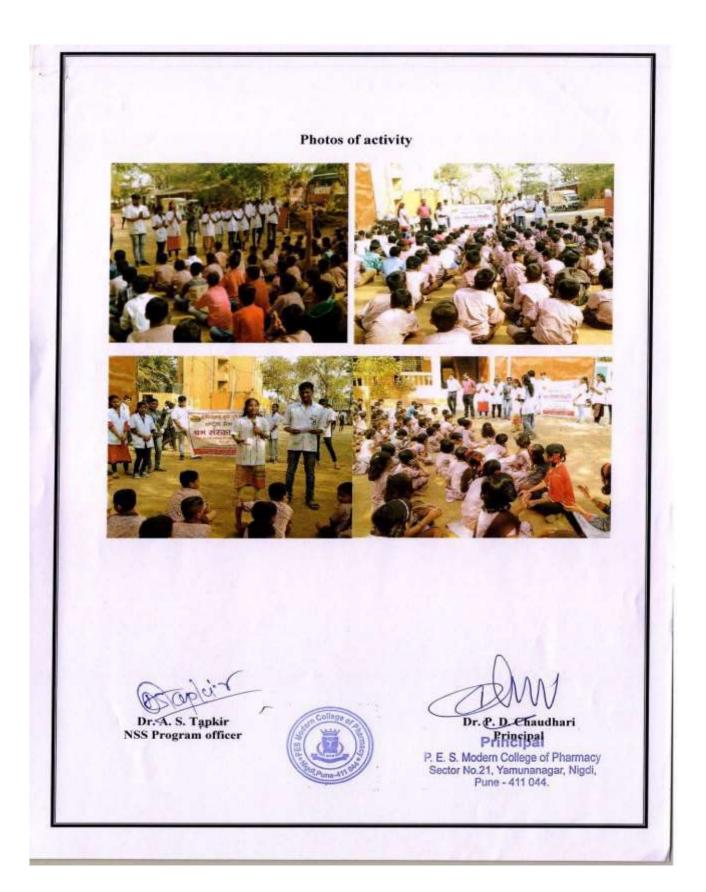

#### Photos of Plastic Collection Drive dated 19/10/2022

P. E. Society's Modern College of Pharmacy, Nigdi. Pune-44 NSS Regular Activity Report 2022-23

Name of Activity: Plastic Collection- Drive

Date & Time: 19/10/2022 Venue: College Campus