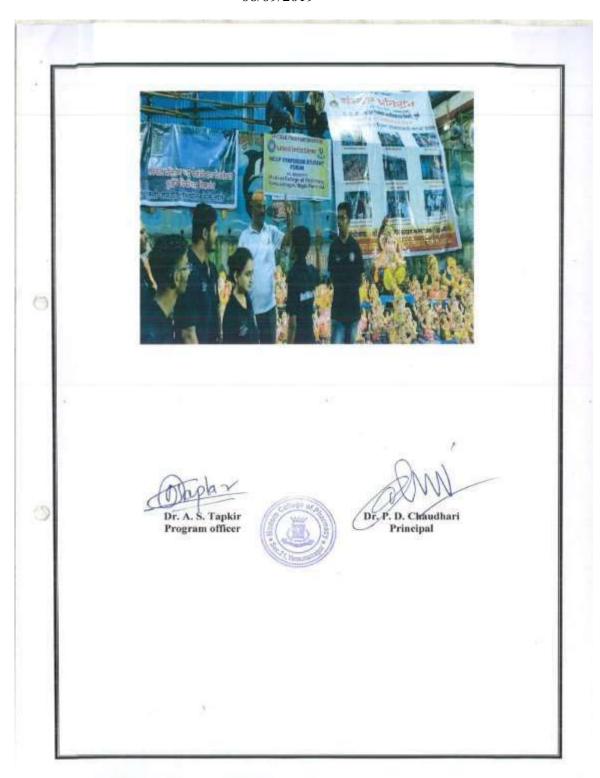

#### Photos of Plastic Collection Drive dated 19/10/2022

P. E. Society's Modern College of Pharmacy, Nigdi. Pune-44 NSS Regular Activity Report 2022-23

Name of Activity: Plastic Collection- Drive

Date & Time: 19/10/2022 Venue: College Campus