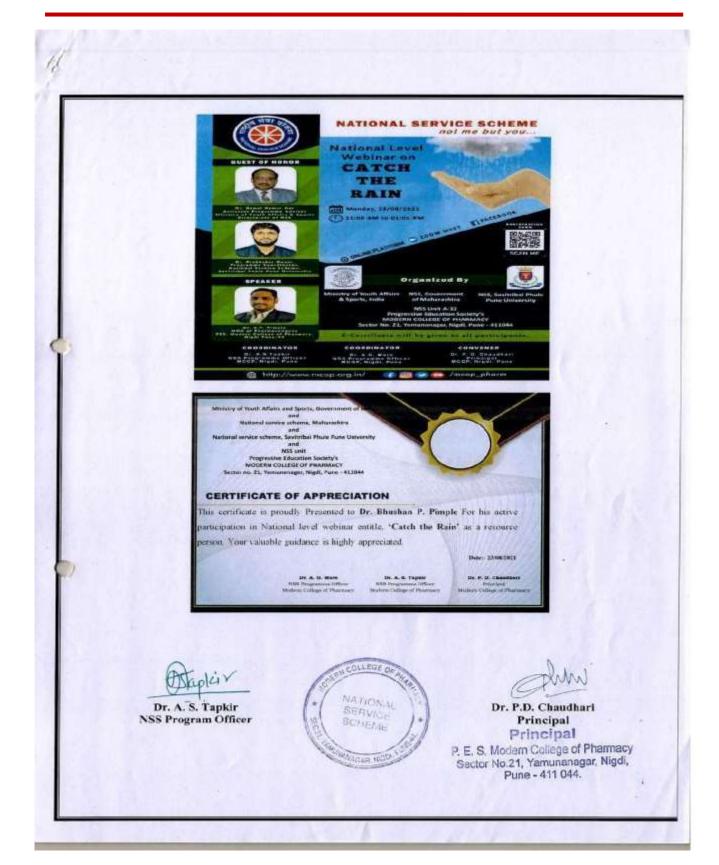

# Organization of sensitization programmes NSS department should organize various awareness programme in and out of the campus. Environmental promotion activity, awareness campaigns should be encouraged to facilitate effective implementation of the Green Campus, Energy and Environment policies. College of Pharmacy ector No 21, Yamunanagar, Nigdi, Pune - 411 044.

# 2: Action Taken Reports and Achievement Report as Clean and Green Campus Initiative

The Modern College of Pharmacy, Nigdi, Pune continuously takes efforts for environmental sustainability, responsible use of resources and awareness initiatives for clean and green campus. Green campus initiatives by institute includes organization of Cleanliness Drive in association with the NSS unit, utilization of natural resources like rain water and energy, waste management using proper segregation techniques without harming the environment, Plantation in and around the campus in association with NSS Unit. Students and staff members participate in these initiatives with great enthusiasm. Green audit, energy audit and environment audit has been conducted by the institute regularly. Slogans on Energy Conservation, Water conservation, Conservation of Greenery have been placed by the institute within the campus to create awareness among the students and staff. These Strategies have been included in institutional planning in order to create a clean and environmentally friendly campus. This Report focuses on initiatives taken to promote environmental conservation, clean and green campus.