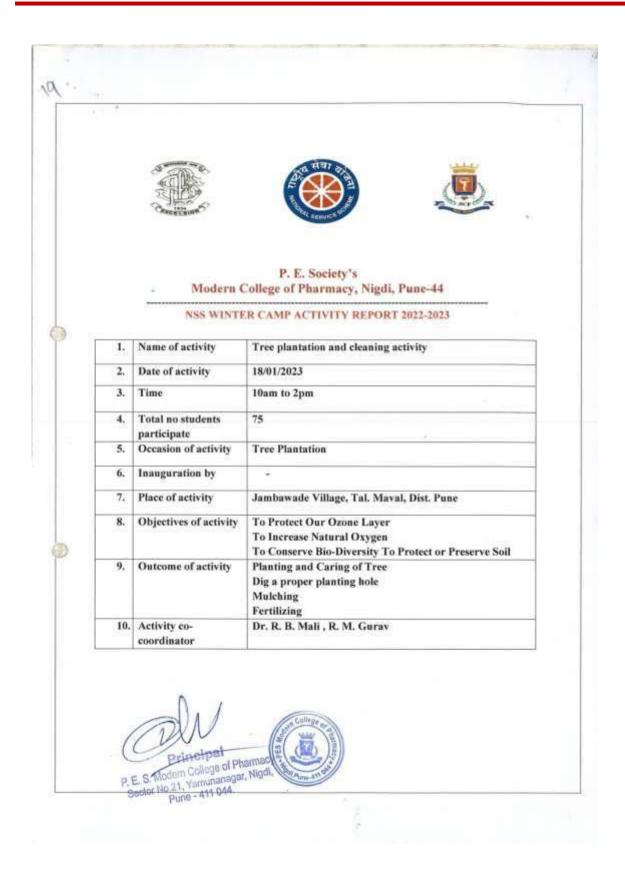

#### Green Audit, Energy Audit, Environment Audit

Green audit, EnergyAudit, Environment Audit should be conducted on yearly basis to identify, quantify, describe and priorities a framework of Environment Sustainability in compliance with the applicable regulations, policies and standards. Full time staff should be appointed for the maintenance of clean and Green Campus.

1

# Organization of sensitization programmes NSS department should organize various awareness programme in and out of the campus. Environmental promotion activity, awareness campaigns should be encouraged to facilitate effective implementation of the Green Campus, Energy and Environment policies. College of Pharmacy ector No 21, Yamunanagar, Nigdi, Pune - 411 044.