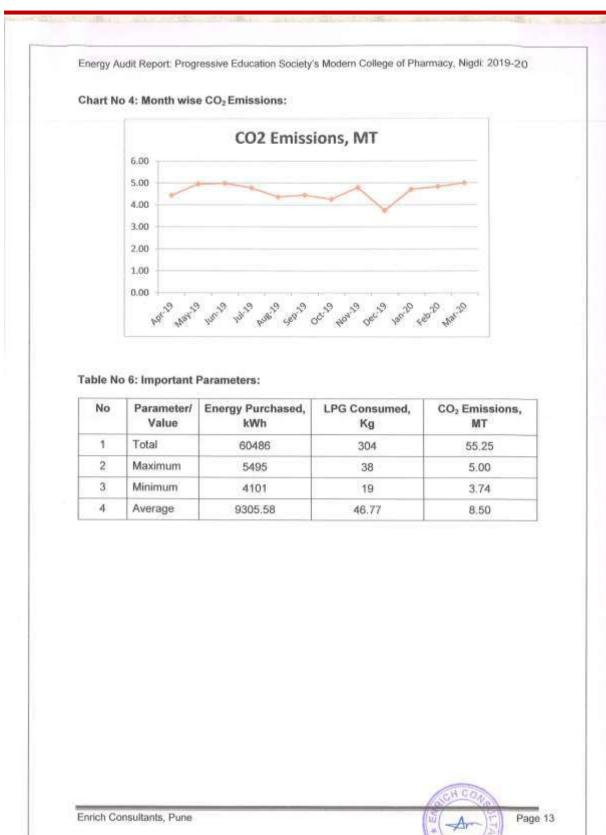

#### Green Audit, Energy Audit, Environment Audit

Green audit, EnergyAudit, Environment Audit should be conducted on yearly basis to identify, quantify, describe and priorities a framework of Environment Sustainability in compliance with the applicable regulations, policies and standards. Full time staff should be appointed for the maintenance of clean and Green Campus.