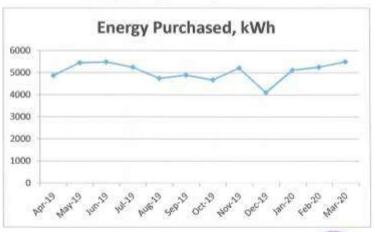

#### **Energy Use and Conservation**

Solar power plant: The institution has facilities of Roof-top Solar Plants of 12 kVA capacity as alternate sources of energy, which is useful for the power requirement of institute's low range equipment's like lights, fans etc. LED bulbs are mostly used in campus to save energy. Electric and electronic equipment's are turned off after usage

Usage of LED Bulbs: LED and CFL bulbs are installed in the institution to conserve electricity and therefore energy. Power output of solar panels is used to supply electricity to LED and CFL bulbs.