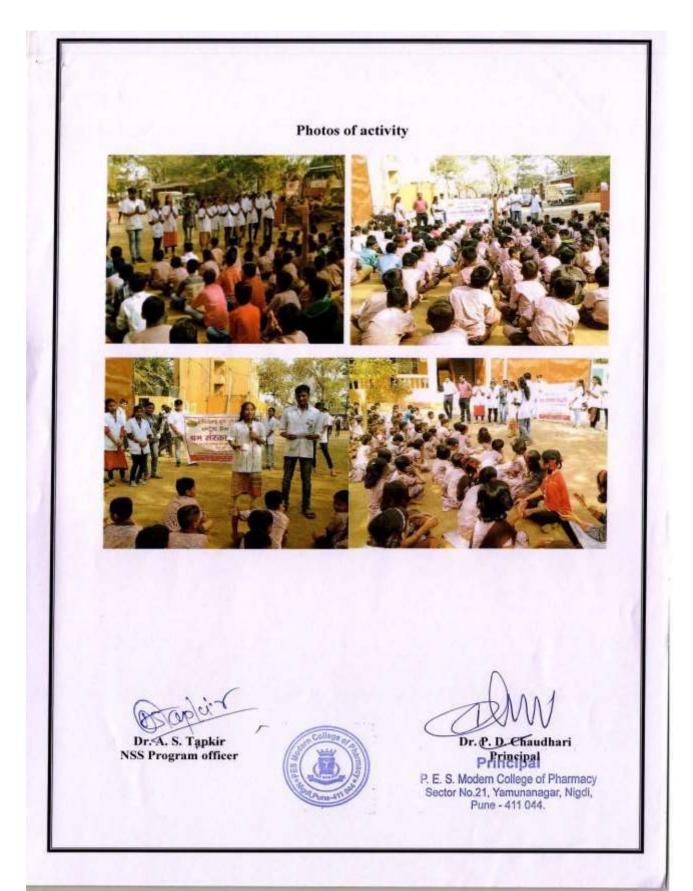

#### Photos of Plastic Collection Drive dated 19/10/2022

P. E. Society's Modern College of Pharmacy, Nigdi. Pune-44 NSS Regular Activity Report 2022-23

Name of Activity: Plastic Collection- Drive

Date & Time: 19/10/2022 Venue: College Campus