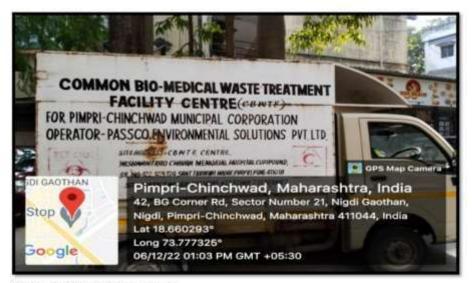

#### Waste Management

Solid Waste Management: Waste should collect on a daily basis from various sources. Colour coded dustbins are used for different types of wastes. Students and staff are

educated on proper waste management practices through lectures, advertisement on notice boards, displaying slogan boards in the campus. Institute has tie ups with the local municipal corporation (PCMC) and in support with them institute manages the solid and liquid waste and hazardous chemicals waste management. For Biomedical waste managementThe institute has a tie up with PASSCO environmental solutions, Pimpri.