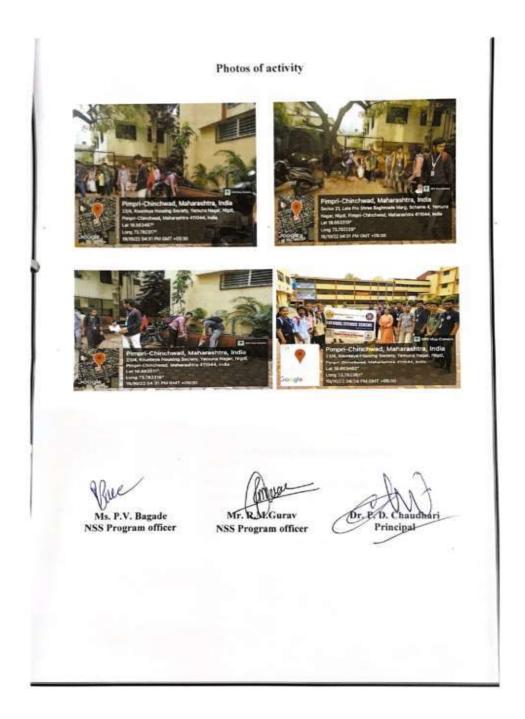

#### Photos of Plastic Collection Drive dated 19/10/2022

P. E. Society's Modern College of Pharmacy, Nigdi. Pune-44 NSS Regular Activity Report 2022-23

Name of Activity: Plastic Collection- Drive

Date & Time: 19/10/2022 Venue: College Campus