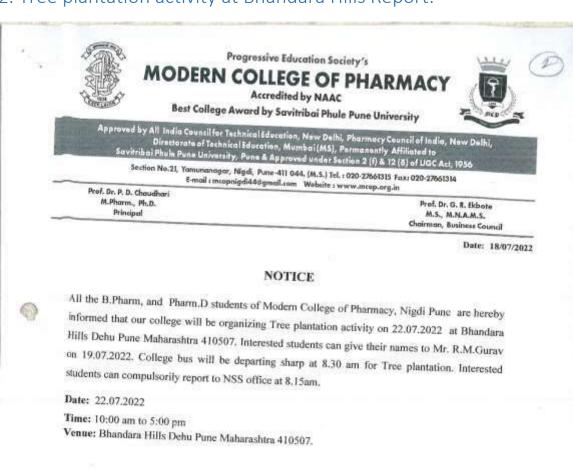

# MODERN COLLEGE OF PHARMACY

Accredited by NAAC

Best College Award by Savitribai Phule Pune University

Approved by All India Council for Technical Education, New Delhi, Pharmacy Council of India, New Delhi, Directorate of Technical Education, Mumbai (MS), Permanently Affiliated to Savitribai Phule Pune University, Pune & Approved under Section 2 (f) & 12 (8) of UGC Act, 1956

Section No.21, Yamununugar, Nigdi, Pune-411 044. (M.S.) Tel.: 020-27661315 Fax: 020-27661314 E-mail : mcopnigd:44@gmail.cam Wobsite: www.mcap.arg.in

Prof. Dr. P. D. Chaudhari M.Phorm., Ph.D. Principal

Prof. Dr. G. R. Ekbote M.S., M.N.A.M.S. Chairman, Business Council

Date: 13/10/2022

#### NOTICE

All the S.Y B.Pharm and Pharm.D students of Modern College of Pharmacy, Nigdi are hereby informed that college has organized Plastic collection drive on the occasion of mega-cleanliness drive on 19.10.2022 at Yamuna Nagar Nigdi Pune Maharashtra 411044. All the students can gathered at NSS office at 4 pm. We have to collet plastic waste from our campus as well as from nearby area.

Time: 4:00 pm - 5.00 pm.

Venue: Yamuna Nagar Nigdi Pune Maharashtra 411044

Note:

Students must carry the ID card for the program.

For more updates follow the official Facebook & Instagram Account of MCOP Nigdi