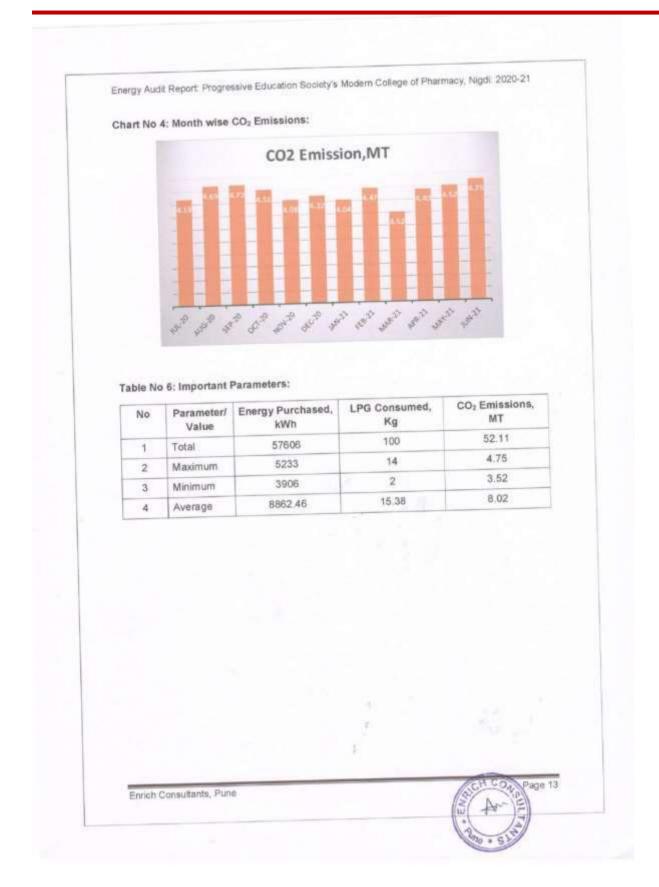

eb-21  | 4956                     | 5                   | 4.47                 |
| 9  | Mar-21  | 3906                     | 2                   | 3,52                 |
| 10 | Apr-21  | 4872                     | 4                   | 4.40                 |
| 11 | May-21  | 5000                     | 8                   | 4.52                 |
| 12 | Jun-21  | 5233                     | 14                  | 4.75                 |
| 13 | Total   | 57606                    | 100                 | 52.11                |
| 14 | Maximum | 5233                     | 14                  | 4.75                 |
| 15 | Minimum | 3906                     | 2                   | 3.52                 |
| 16 | Average | 8862.46                  | 15.38               | 8.02                 |













# CHAPTER-V STUDY OF USAGE OF ALTERNATE ENERGY

The College has installed Roof Top Solar PV Plant of Capacity 10 kWp.

In the following Table, we compute the percentage of Usage of Alternate Energy to Annual Energy Demand of the College.

Table No 7: Computation of % Annual Energy Demand met by Alternate Energy:

| No | Particulars                                                                | Value | Unit    |
|----|----------------------------------------------------------------------------|-------|---------|
| 1  | Energy Purchased from MSEDCL                                               | 57606 | kWh     |
| 2  | Installed Roof Top Solar PV Plant Capacity                                 | 10    | kWp     |
| 3  | Average Daily Energy Generated