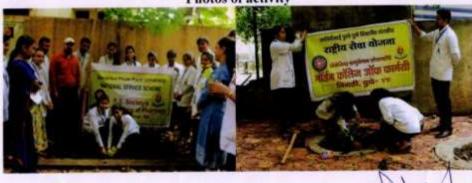

#### Photos of Plastic Collection Drive dated 19/10/2022

P. E. Society's Modern College of Pharmacy, Nigdi. Pune-44 NSS Regular Activity Report 2022-23

Name of Activity: Plastic Collection- Drive

Date & Time: 19/10/2022 Venue: College Campus

#### NSS REGULAR ACTIVITY REPORT 2022-2023

| 1.  | Name of activity                    | PLASTC COLLECTION- DRIVE                                                                                                              |
|-----|-------------------------------------|---------------------------------------------------------------------------------------------------------------------------------------|
| 2.  | Date of activity                    | 19.10.2022                                                                                                                            |
| 3.  | Time                                | 4PM-5PM                                                                                                                               |
| 4.  | 4. Total no students participate 25 |                                                                                                                                       |
| 5.  | Occasion of activity                | MEGA-CLEANLINESS DRIVE -PLASTC COLLECTION                                                                                             |
| 6.  | Inauguration by                     | Ms. Priyanka Bagade                                                                                                                   |
| 7.  | Place of activity                   | Yamuna Nagar Nigdi Pune Maharashtra 411044                                                                                            |
| 8.  | Objectives of activity              | To clean the premises or Destruction of plastic from premises.  To make the students aware about use of cloth bags instead of plastic |
| 9.  | Outcome of activity                 | Premises is free from plastic and students got idea<br>regarding hazards effect of plastic on environment.                            |
| 10. | Activity co-<br>coordinator         | Mr. R.M.Gurav.<br>Ms. P.V.Bagade.                                                                                                     |