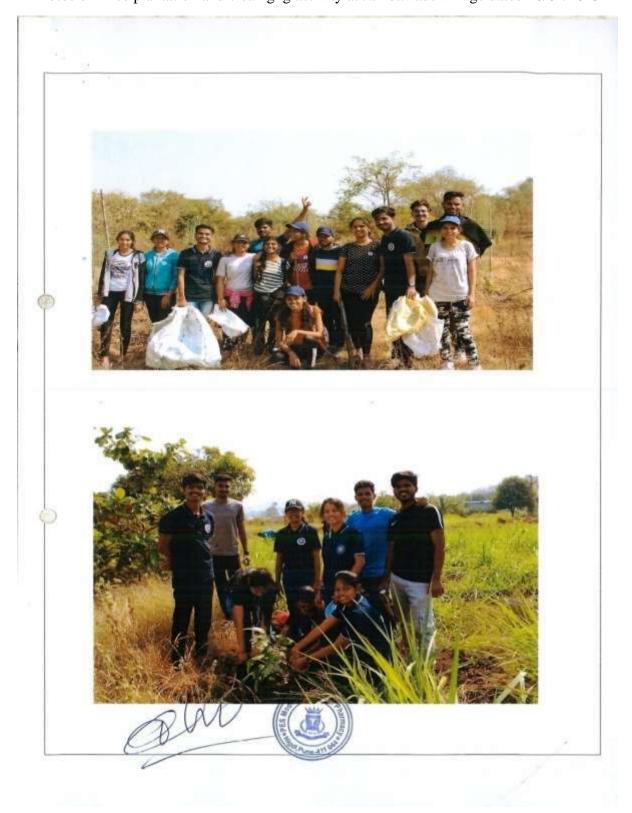

#### Photos of Plastic Collection Drive dated 19/10/2022

P. E. Society's Modern College of Pharmacy, Nigdi. Pune-44 NSS Regular Activity Report 2022-23

Name of Activity: Plastic Collection- Drive

Date & Time: 19/10/2022 Venue: College Campus