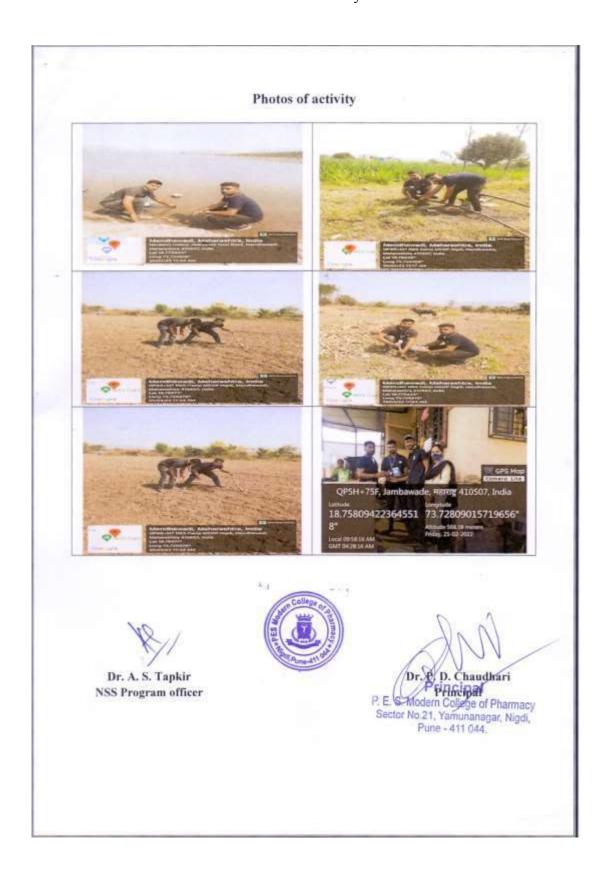

#### Photos of Plastic Collection Drive dated 19/10/2022

P. E. Society's Modern College of Pharmacy, Nigdi. Pune-44 NSS Regular Activity Report 2022-23

Name of Activity: Plastic Collection- Drive

Date & Time: 19/10/2022 Venue: College Campus