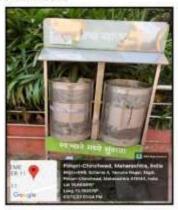

#### Waste Management

Solid Waste Management: Waste should collect on a daily basis from various sources. Colour coded dustbins are used for different types of wastes. Students and staff are

educated on proper waste management practices through lectures, advertisement on notice boards, displaying slogan boards in the campus. Institute has tie ups with the local municipal corporation (PCMC) and in support with them institute manages the solid and liquid waste and hazardous chemicals waste management. For Biomedical waste managementThe institute has a tie up with PASSCO environmental solutions, Pimpri.