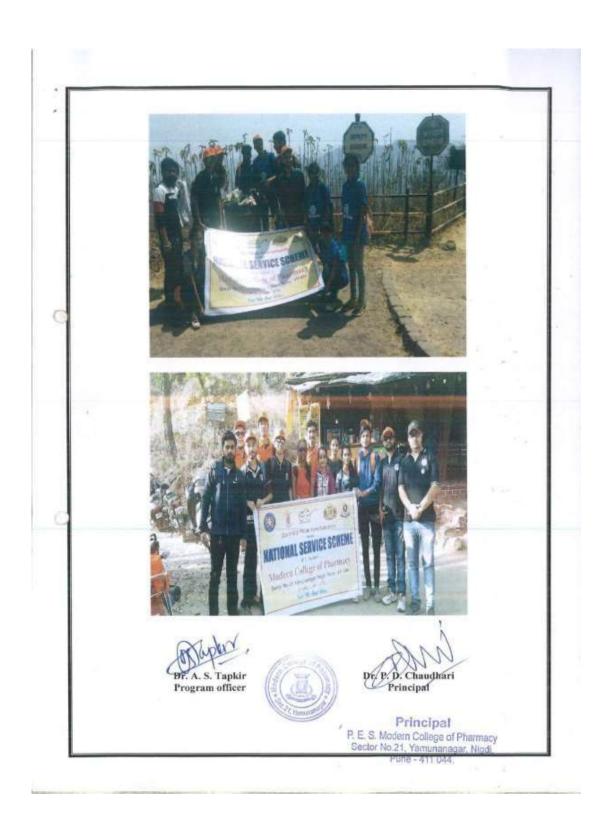

#### Photos of Plastic Collection Drive dated 19/10/2022

P. E. Society's Modern College of Pharmacy, Nigdi. Pune-44 NSS Regular Activity Report 2022-23

Name of Activity: Plastic Collection- Drive

Date & Time: 19/10/2022 Venue: College Campus

Programme Officer
National Service Scheme (N98)
Modern College of Pharmacy
Nigdi, Pune - 411044

NATIONAL SERVICE SCHEME

P. E. S. Modern College of Pharmacy Sector No. 21, Yamunanagar, Nigdi, Pune - 411 044.