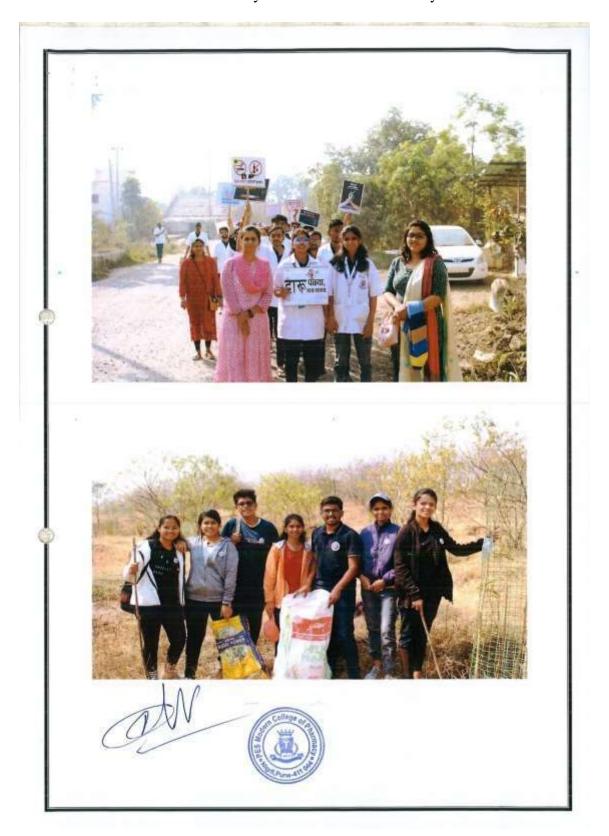

#### Photos of Plastic Collection Drive dated 19/10/2022

P. E. Society's Modern College of Pharmacy, Nigdi. Pune-44 NSS Regular Activity Report 2022-23

Name of Activity: Plastic Collection- Drive

Date & Time: 19/10/2022 Venue: College Campus