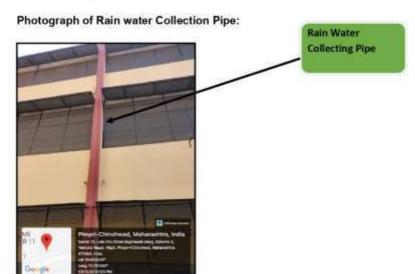

#### Rainwater harvesting

Rain water from our terrace is collected and the tube wells are recharged.