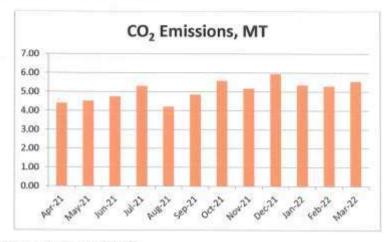

#### **Energy Use and Conservation**

Solar power plant: The institution has facilities of Roof-top Solar Plants of 12 kVA capacity as alternate sources of energy, which is useful for the power requirement of institute's low range equipment's like lights, fans etc. LED bulbs are mostly used in campus to save energy. Electric and electronic equipment's are turned off after usage

Usage of LED Bulbs: LED and CFL bulbs are installed in the institution to conserve electricity and therefore energy. Power output of solar panels is used to supply electricity to LED and CFL bulbs.