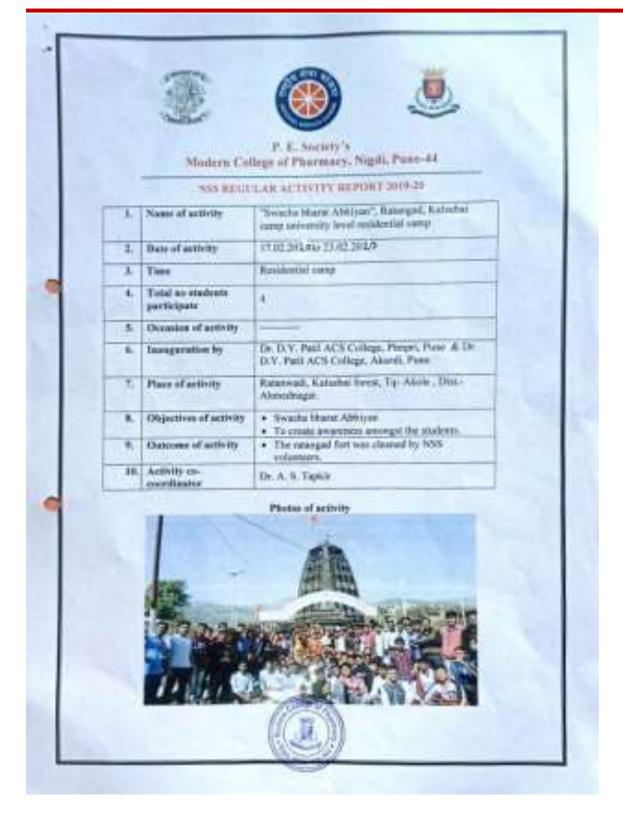

khandu       | Mandal2.  |
| 6.     | Paranav Yelaphlar  | BranauV   |
| 7.     | Divya Hagware      | Dinya.    |
| 8.     | Aparting Avhad     | Apagha    |
| 9.     | Salon radgy        | Yedans.   |
| 10.    | Jagnuti Yenpure    | Joggichi  |
| 11,    | Nitesh Agrawal.    | ATTESA    |
| 12.    | Powar sayali       | Jayali    |
| 13.    | Padale Neha        | Badale    |
| 14.    | chovan Yash        | Yest      |
| 15.    | Office Rostani     | Fahri     |
| 16.    | arr Rutula         | Rutuic    |
| 17.    | peshpande Vitay    | Desporde  |
| 18.    | pathan Ayeska      | Pathan    |
| 19.    | patri sagali       | Spett     |
| 20,    | Barwad Natesh      | Maren     |

Signature

NSS Programme Officer







# 23. Swachha Bharat Abhiyaan- Ratangadh, Kalsubai camp Report:









Photos of Swachha Bharat Abhiyaan- Ratangadh, Kalsubai camp dated 17/02/2020-23/02/2020





Photos of Swachha Bharat Abhiyaan- Ratangadh, Kalsubai camp dated 17/02/2019-23/02/2019













AWARENESS CAMPAIGN 2018-19





# 24. Gram SwachhataAbhiyaan Report:

#### P. E. Society's Modern College of Pharmacy, Nigdi. Pune-44 National Service Scheme 2018-19

Date: 09/01/2019

#### NOTICE

All the teaching and non teaching faculty members are hereby informed that Special winter camp of NSS volunteers of Modern College of Pharmacy, Nigdi will be arranged at At post Shirgaon Tal. Mawal, Dist Pune, from 14th January 2019 to 20th January 2019.

Attached listed student of Second year, Third year and Final year B. Pharm are selected for above camp, you are informed that consider their attendanc