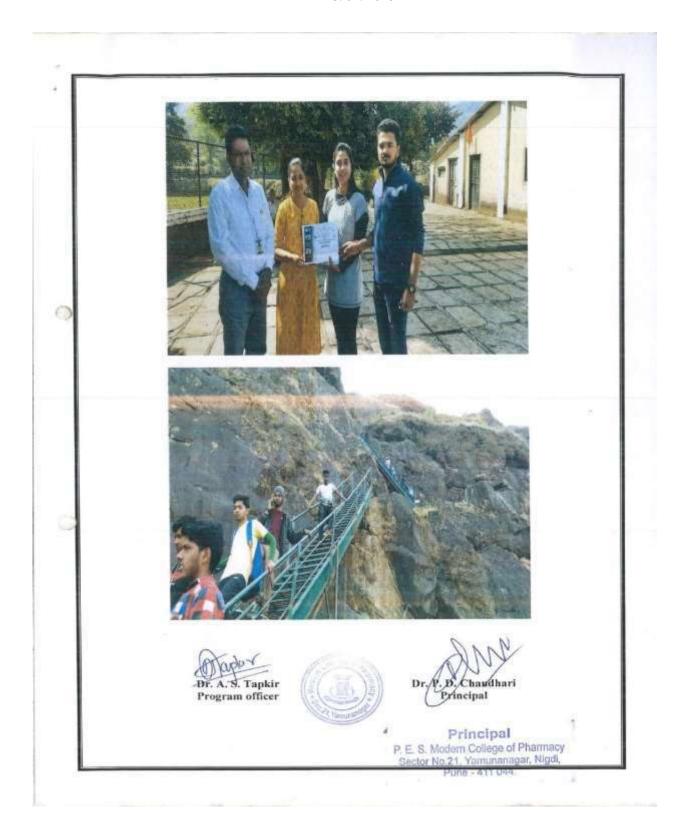

# 2: Action Taken Reports and Achievement Report as Clean and Green Campus Initiative

The Modern College of Pharmacy, Nigdi, Pune continuously takes efforts for environmental sustainability, responsible use of resources and awareness initiatives for clean and green campus. Green campus initiatives by institute includes organization of Cleanliness Drive in association with the NSS unit, utilization of natural resources like rain water and energy, waste management using proper segregation techniques without harming the environment, Plantation in and around the campus in association with NSS Unit. Students and staff members participate in these initiatives with great enthusiasm. Green audit, energy audit and environment audit has been conducted by the institute regularly. Slogans on Energy Conservation, Water conservation, Conservation of Greenery have been placed by the institute within the campus to create awareness among the students and staff. These Strategies have been included in institutional planning in order to create a clean and environmentally friendly campus. This Report focuses on initiatives taken to promote environmental conservation, clean and green campus.

#### Action Taken Report and Achievement Report as Clean and Green Campus Initiative

The Modern College of Pharmacy, Nigdi, Pune continuously takes efforts for environmental sustainability, responsible use of resources and awareness initiatives for clean and green campus. Green campus initiatives by institute includes organization of Cleanliness Drive in association with the NSS unit, utilization of natural resources like rain water and energy, waste management using proper segregation techniques without harming the environment, Plantation in and around the campus in association with NSS Unit. Students and staff members participate in these initiatives with great enthusiasm. Green audit, energy audit and environment audit has been conducted by the institute regularly. Slogans on Energy Conservation, Water conservation, Conservation of Greenery have been placed by the institute within the campus to create awareness among the students and staff. These Strategies have been included in institutional planning in order to create a clean and environmentally friendly campus. This Report focuses on initiatives taken to promote environmental conservation, clean and green campus.