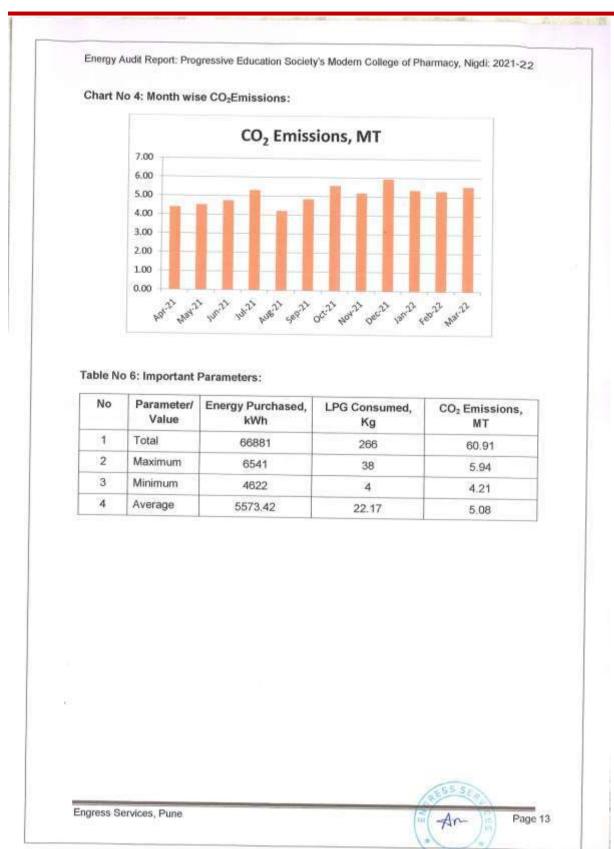

| 19                  | 5.94                            |
| 10 | Jan-22  | 5891                     | 19                  | 5.35                            |
| 11 | Feb-22  | 5782                     | 38                  | 5.31                            |
| 12 | Mar-22  | 6042                     | 38                  | 5.54                            |
| 13 | Total   | 66881                    | 266                 | 60.91                           |
| 14 | Maximum | 6541                     | 38                  | 5.94                            |
| 15 | Minimum | 4622                     | 4                   | 4.21                            |
| 16 | Average | 5573.42                  | 22.17               | 5.08                            |

Engress Services, Pune











# CHAPTER-V STUDY OF USAGE OF ALTERNATE ENERGY

The College has installed Roof Top Solar PV Plant of Capacity 10 kWp.

In the following Table, we compute the percentage of Usage of Alternate Energy to Annual Energy Demand of the College.

Table No 7: Computation of % Annual Energy Demand met by Alternate Energy:

| No | Particulars                                                                | Value | Unit    |
|----|----------------------------------------------------------------------------|-------|---------|
| 1  | Energy Purchased from MSEDCL                                               | 57606 | kWh     |
| 2  | Installed Roof Top Solar PV Plant Capacity                                 | 10    | kWp     |
| 3  | Average Daily Energy Generated