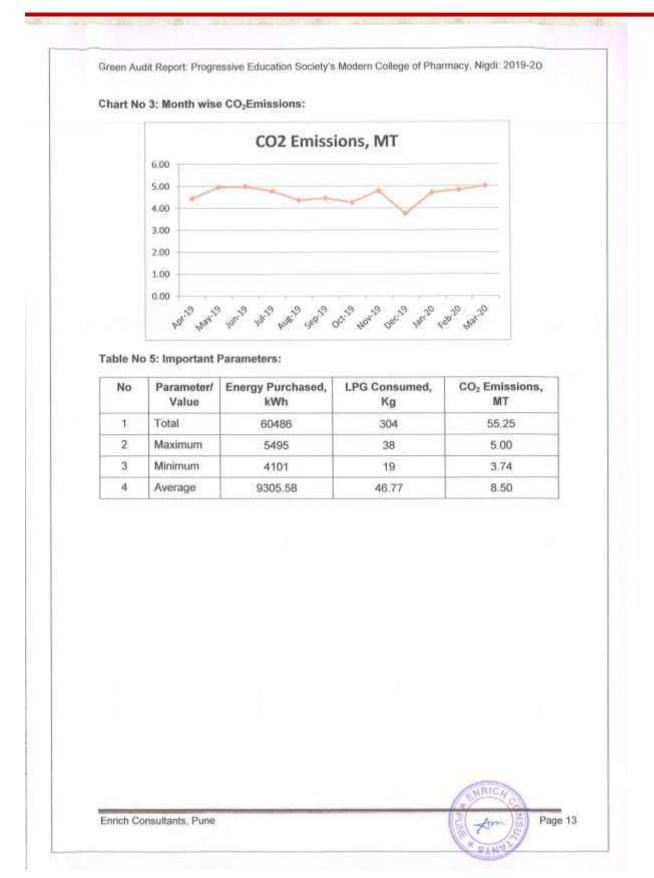

#### Green Audit, Energy Audit, Environment Audit

Green audit, EnergyAudit, Environment Audit should be conducted on yearly basis to identify, quantify, describe and priorities a framework of Environment Sustainability in compliance with the applicable regulations, policies and standards. Full time staff should be appointed for the maintenance of clean and Green Campus.