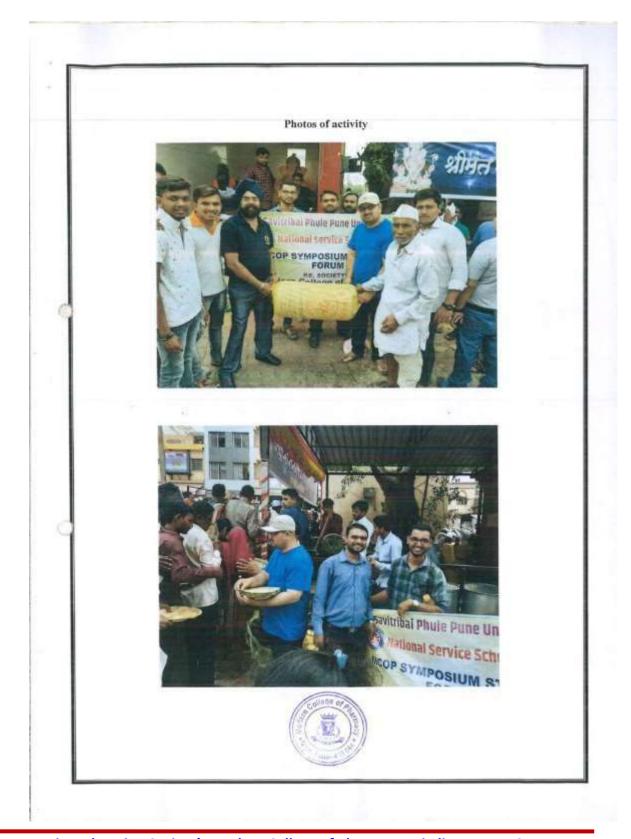

# 1. Plastic Collection Drive (2022-23)

#### NOTICE

All the S.Y B.Pharm and Pharm.D students of Modern College of Pharmacy, Nigdi are hereby informed that college has organized Plastic collection drive on the occasion of mega-cleanliness drive on 19.10.2022 at Yamuna Nagar Nigdi Pune Maharashtra 411044. All the students can gathered at NSS office at 4 pm. We have to collet plastic waste from our campus as well as from nearby area.

#### NSS REGULAR ACTIVITY REPORT 2022-2023

| 1.  | Name of activity                    | PLASTC COLLECTION- DRIVE                                                                                                              |
|-----|-------------------------------------|---------------------------------------------------------------------------------------------------------------------------------------|
| 2.  | Date of activity                    | 19.10.2022                                                                                                                            |
| 3.  | Time                                | 4PM-5PM                                                                                                                               |
| 4.  | 4. Total no students participate 25 |                                                                                                                                       |
| 5.  | Occasion of activity                | MEGA-CLEANLINESS DRIVE -PLASTC COLLECTION                                                                                             |
| 6.  | Inauguration by                     | Ms. Priyanka Bagade                                                                                                                   |
| 7.  | Place of activity                   | Yamuna Nagar Nigdi Pune Maharashtra 411044                                                                                            |
| 8.  | Objectives of activity              | To clean the premises or Destruction of plastic from premises.  To make the students aware about use of cloth bags instead of plastic |
| 9.  | Outcome of activity                 | Premises is free from plastic and students got idea<br>regarding hazards effect of plastic on environment.                            |
| 10. | Activity co-<br>coordinator         | Mr. R.M.Gurav.<br>Ms. P.V.Bagade.                                                                                                     |

#### Photos of Plastic Collection Drive dated 19/10/2022

P. E. Society's Modern College of Pharmacy, Nigdi. Pune-44 NSS Regular Activity Report 2022-23

Name of Activity: Plastic Collection- Drive

Date & Time: 19/10/2022 Venue: College Campus