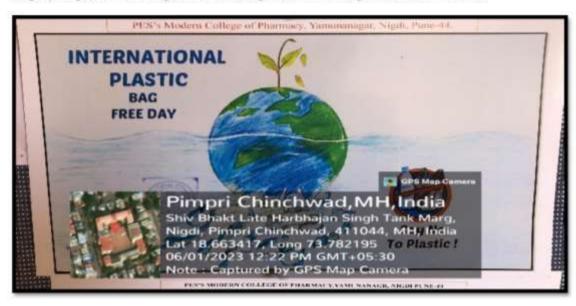

# 1. Plastic Collection Drive (2022-23)

#### NOTICE

All the S.Y B.Pharm and Pharm.D students of Modern College of Pharmacy, Nigdi are hereby informed that college has organized Plastic collection drive on the occasion of mega-cleanliness drive on 19.10.2022 at Yamuna Nagar Nigdi Pune Maharashtra 411044. All the students can gathered at NSS office at 4 pm. We have to collet plastic waste from our campus as well as from nearby area.

#### NSS REGULAR ACTIVITY REPORT 2022-2023

| 1.  | Name of activity                    | PLASTC COLLECTION- DRIVE                                                                                                              |
|-----|-------------------------------------|---------------------------------------------------------------------------------------------------------------------------------------|
| 2.  | Date of activity                    | 19.10.2022                                                                                                                            |
| 3.  | Time                                | 4PM-5PM                                                                                                                               |
| 4.  | 4. Total no students participate 25 |                                                                                                                                       |
| 5.  | Occasion of activity                | MEGA-CLEANLINESS DRIVE -PLASTC COLLECTION                                                                                             |
| 6.  | Inauguration by                     | Ms. Priyanka Bagade                                                                                                                   |
| 7.  | Place of activity                   | Yamuna Nagar Nigdi Pune Maharashtra 411044                                                                                            |
| 8.  | Objectives of activity              | To clean the premises or Destruction of plastic from premises.  To make the students aware about use of cloth bags instead of plastic |
| 9.  | Outcome of activity                 | Premises is free from plastic and students got idea<br>regarding hazards effect of plastic on environment.                            |
| 10. | Activity co-<br>coordinator         | Mr. R.M.Gurav.<br>Ms. P.V.Bagade.                                                                                                     |

#### Photos of Plastic Collection Drive dated 19/10/2022

P. E. Society's Modern College of Pharmacy, Nigdi. Pune-44 NSS Regular Activity Report 2022-23

Name of Activity: Plastic Collection- Drive

Date & Time: 19/10/2022 Venue: College Campus