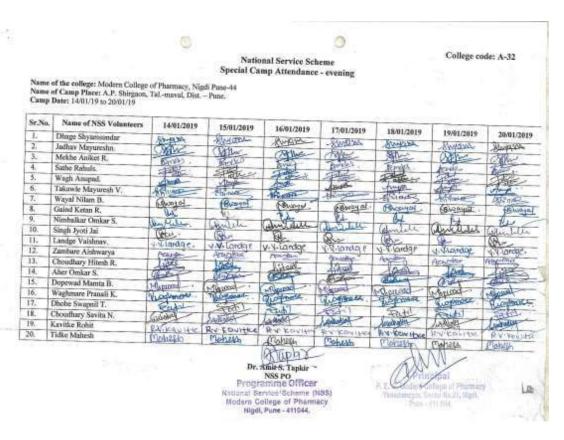

#### NSS REGULAR ACTIVITY REPORT 2022-2023

| 1.  | Name of activity                    | PLASTC COLLECTION- DRIVE                                                                                                              |
|-----|-------------------------------------|---------------------------------------------------------------------------------------------------------------------------------------|
| 2.  | Date of activity                    | 19.10.2022                                                                                                                            |
| 3.  | Time                                | 4PM-5PM                                                                                                                               |
| 4.  | 4. Total no students participate 25 |                                                                                                                                       |
| 5.  | Occasion of activity                | MEGA-CLEANLINESS DRIVE -PLASTC COLLECTION                                                                                             |
| 6.  | Inauguration by                     | Ms. Priyanka Bagade                                                                                                                   |
| 7.  | Place of activity                   | Yamuna Nagar Nigdi Pune Maharashtra 411044                                                                                            |
| 8.  | Objectives of activity              | To clean the premises or Destruction of plastic from premises.  To make the students aware about use of cloth bags instead of plastic |
| 9.  | Outcome of activity                 | Premises is free from plastic and students got idea<br>regarding hazards effect of plastic on environment.                            |
| 10. | Activity co-<br>coordinator         | Mr. R.M.Gurav.<br>Ms. P.V.Bagade.                                                                                                     |