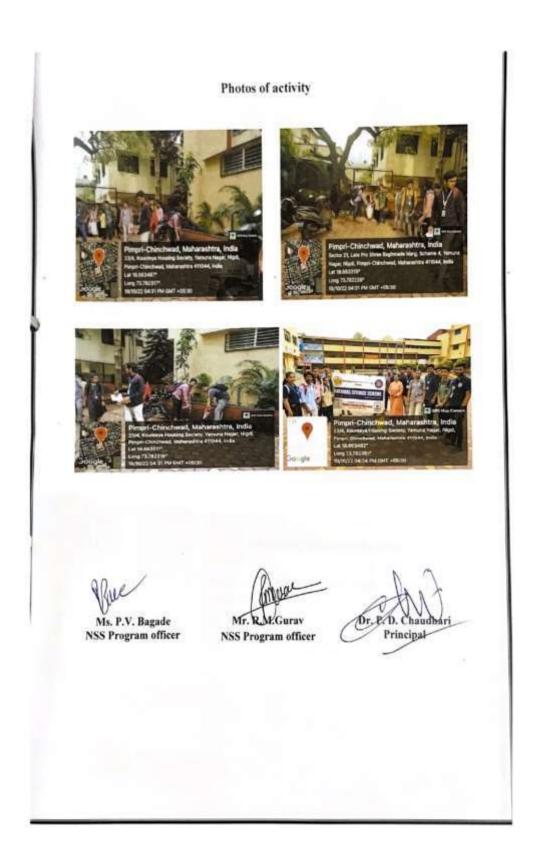

#### Photos of Plastic Collection Drive dated 19/10/2022

P. E. Society's Modern College of Pharmacy, Nigdi. Pune-44 NSS Regular Activity Report 2022-23

Name of Activity: Plastic Collection- Drive

Date & Time: 19/10/2022 Venue: College Campus