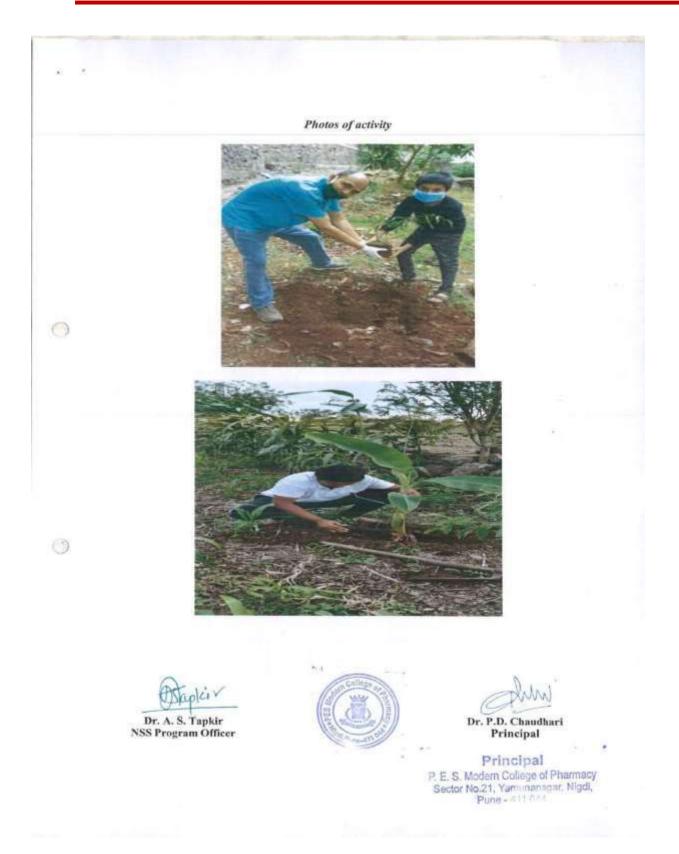

#### Photos of Plastic Collection Drive dated 19/10/2022

P. E. Society's Modern College of Pharmacy, Nigdi. Pune-44 NSS Regular Activity Report 2022-23

Name of Activity: Plastic Collection- Drive

Date & Time: 19/10/2022 Venue: College Campus