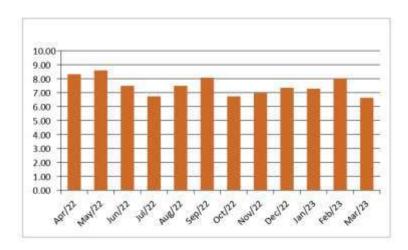

| 19                  | 7.35                |  |
| 10 | Jan-23      | 7980                     | 38                  | 7.28                |  |
| 11 | Feb-23      | 8779                     | 38                  | 8.00                |  |
| 12 | Mar-23      | 7311                     | 19                  | 6.63                |  |
| 13 | Total       | 98824                    | 266                 | 89.65               |  |
| 14 | Maximu<br>m | 9492                     | 38 8.5              |                     |  |
| 15 | Minimum     | 7311                     | 9.5                 | 6.63                |  |
| 16 | Average     | 8235.33                  | 22.17               | 7.47                |  |

## Chart No 1: Month wise CO, Emissions:

Engress Services, Pune







# Table No 2: Important Parameters:

| No | Parameter/<br>Value | Energy Purchased,<br>kWh | LPG Consumed,<br>Kg | CO, Emissions, M7 |
|----|---------------------|--------------------------|---------------------|-------------------|
| 1  | Total               | 98824                    | 266                 | 89.65             |
| 2  | Maximum             | 9492                     | 38                  | 8.59              |
| 3  | Minimum             | 7311                     | 9.5                 | 6.63              |
| 4  | Average             | 8235.33                  | 22.17               | 7.47              |

# CHAPTER III

Engress Services, Pune





# STUDY OF USAGE OF RENEWABLE ENERGY

The College has installed Roof Top Solar PV Plant of Capacity 10 kWp.

In the following Tab