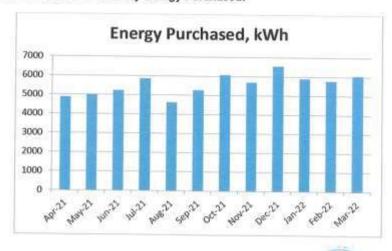

#### **Energy Use and Conservation**

Solar power plant: The institution has facilities of Roof-top Solar Plants of 12 kVA capacity as alternate sources of energy, which is useful for the power requirement of institute's low range equipment's like lights, fans etc. LED bulbs are mostly used in campus to save energy. Electric and electronic equipment's are turned off after usage

Usage of LED Bulbs: LED and CFL bulbs are installed in the institution to conserve electricity and therefore energy. Power output of solar panels is used to supply electricity to LED and CFL bulbs.