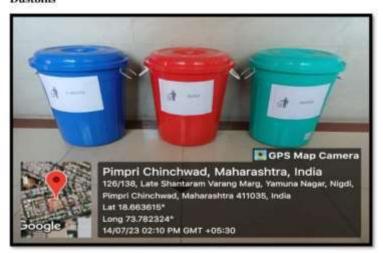

#### Waste Management

Solid Waste Management: Waste should collect on a daily basis from various sources. Colour coded dustbins are used for different types of wastes. Students and staff are

educated on proper waste management practices through lectures, advertisement on notice boards, displaying slogan boards in the campus. Institute has tie ups with the local municipal corporation (PCMC) and in support with them institute manages the solid and liquid waste and hazardous chemicals waste management. For Biomedical waste managementThe institute has a tie up with PASSCO environmental solutions, Pimpri.

#### Photos of Plastic Collection Drive dated 19/10/2022

P. E. Society's Modern College of Pharmacy, Nigdi. Pune-44 NSS Regular Activity Report 2022-23

Name of Activity: Plastic Collection- Drive

Date & Time: 19/10/2022 Venue: College Campus