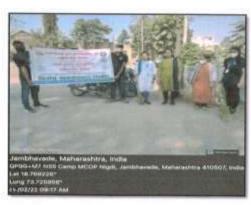

# 1. Plastic Collection Drive (2022-23)

#### Photos of Plastic Collection Drive dated 19/10/2022

P. E. Society's Modern College of Pharmacy, Nigdi. Pune-44 NSS Regular Activity Report 2022-23

Name of Activity: Plastic Collection- Drive

Date & Time: 19/10/2022 Venue: College Campus