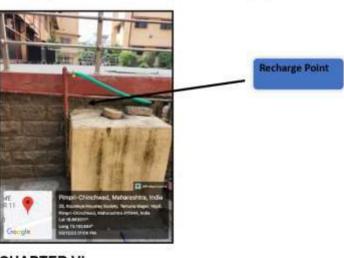

#### Rainwater harvesting

Rain water from our terrace is collected and the tube wells are recharged.