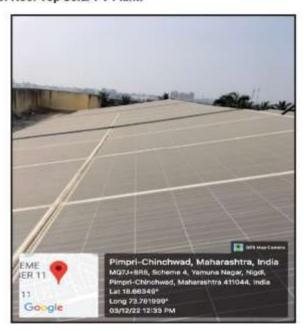

#### **Energy Use and Conservation**

Solar power plant: The institution has facilities of Roof-top Solar Plants of 12 kVA capacity as alternate sources of energy, which is useful for the power requirement of institute's low range equipment's like lights, fans etc. LED bulbs are mostly used in campus to save energy. Electric and electronic equipment's are turned off after usage

Usage of LED Bulbs: LED and CFL bulbs are installed in the institution to conserve electricity and therefore energy. Power output of solar panels is used to supply electricity to LED and CFL bulbs.