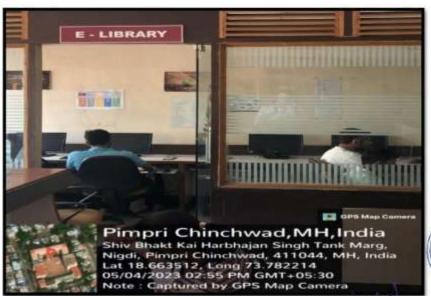

#### Paperless Operating Procedure

What's app group class wise, department wise, is prepared for e communication to reduce the usage of papers in notices and circulars. Study material is shared on e-platform and e-assignment is given to students in skill-based tutorial classes like presentation to avoid massive use of papers. Different software like ERP software for office work, Autolibfor library, VM edulifeas a LMS, Talley software for daily accounting is used to reduce paper work.