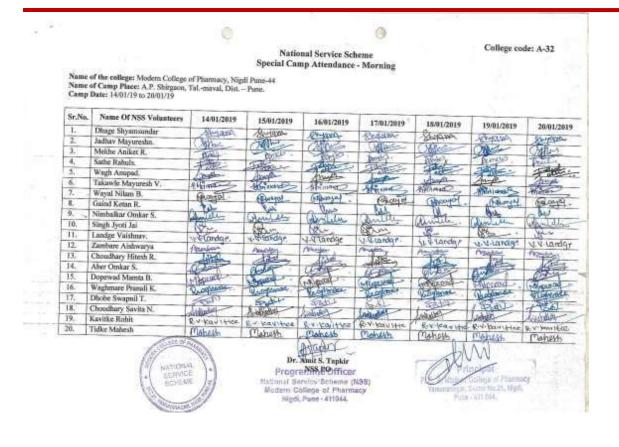

9.  | Outcome of activity              | Orphanagestudents got idea regarding hazards effect of plastic on environment.  Many orphanage students has been motivates for development of nation.  Orphanage students realized the importance of hard work and dedication required for developing ruler society.                                                     |
| 10. | Activity co-<br>coordinator      | Dr. A. S. Tapkir.                                                                                                                                                                                                                                                                                                        |







Photos of Plastic free india, Samartha Bharat Abhiyaan dated 18/01/2019





















Page - 815 MA



College code: A-32 National Service Scheme Special Camp Attendance - evening Name of the college: Modern College of Pharmacy, Nigdi Pune-44 Name of Camp Place: A.P. Shirgaon, Tal.-mavzl, Dist. - Pune. Camp Date: 14/01/19 to 20/01/19 Sr.No. Name of NSS Volunteers 14/01/2019 15/01/2019 16/01/2019 17/01/2019 18/01/2019 19/01/2019 21. Mamor 26/01/2619 Pawar Anagha Satisha ASPAMOY. As Kewa Y M. Howar AS Francis A family Minusax 22 More Mayur Satish project DOWN 1 Gurav Tushar Sanjay 23. 24. Salunkhe Manisha Sanjay 25. Dalvi Tejaswini Hanur Highway Japane 26 Patsute Swapnali Hamma Tail SH Palsule S.H.Padsure EHPolsul-C. H.Parsure Rathod Shital Ganpat 27 1 28 Shirude Seehal Se Uttarkar Manasi Manoj Myrell 30, Chavan Saurabh P. N.V. 31 Shah Ankita Harshvardhan Posite