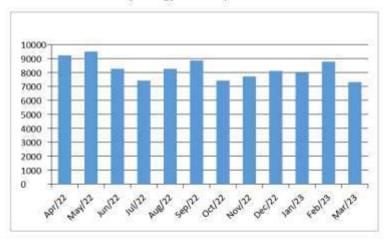

|
| 9  | Dec-22      | 8108                     | 19                  | 7.35                |
| 10 | Jan-23      | 7980                     | 38                  | 7.28                |
| 11 | Feb-23      | 8779                     | 38                  | 8.00                |
| 12 | Mar-23      | 7311                     | 19                  | 6.63                |
| 13 | Total       | 98824                    | 266                 | 89.65               |
| 14 | Maximu<br>m | 9492                     | 38                  | 8.59                |
| 15 | Minimum     | 7311                     | 9.5                 | 6.63                |
| 16 | Average     | 8235.33                  | 22.17               | 7.47                |

#### Chart No 2: Variation in Monthly Energy Consumption:



Chart No 3: Variation in Monthly LPG Consumption:

Engress Services, Pune









Energy Performance Index: Energy Performance Index of a Building is its Annual Energy Consumption in Kilo Watt Hours per square meter of the Building

It is determined by:

EPI = (Annual Energy Consumption in kWh) (Total Built-up area in m²)

Now we compute the EPI for the College as under:

Table No 4: Computation of Energy Performance Index:

| No | Particulars                                | Value      | Unit  |
|----|--------------------------------------------|------------|-------|
| 1  | Annual Energy Purchased                    | 98824      | kWh   |
| 2  | Roof Top Solar PV Capacity                 | 10         | kWp   |
| 3  | Energy generated by Solar PV Plant per Day | 4          | kWh   |
| 4