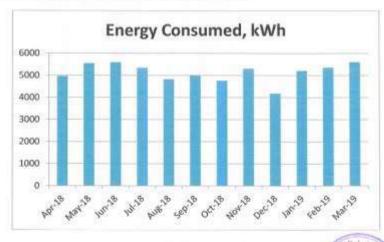

| 38                  |
| 6  | Sep-18  | 4981                    | 19                  |
| 7  | Oct-18  | 4759                    | 38                  |
| 8  | Nov-18  | 5303                    | 38                  |
| 9  | Dec-18  | 4179                    | 19                  |
| 10 | Jan-19  | 5213                    | 38                  |
| 11 | Feb-19  | 5350                    | 38                  |
| 12 | Mar-19  | 5599                    | 19                  |
| 13 | Total   | 61638                   | 342                 |
| 14 | Maximum | 5599                    | 38                  |
| 15 | Minimum | 4179                    | 19                  |
| 16 | Average | 9482.83                 | 52.62               |

## Chart No 2: Variation in Monthly Energy Consumption:



Enrich Consultants, Pune







## CHAPTER-IV CARBON FOOT PRINTING

A Carbon Foot print is defined as the Total Greenhouse Gas emissions, emitted due to various activities.

In this we compute the emissions of Carbon-Di-Oxide, by usage of the various forms of Energy used by the College for performing its day to day activities

The College uses Electrical Energy and LPG as the Energy Source.

Basis for computation of CO<sub>2</sub> Emissions:

- . 1 kWh of Electrical Energy releases 0.9 Kg of CO2 into atmosphere
- 1 Kg of LPG releases 2.68 Kg of CO<sub>2</sub> into atmosphere

Based on the above Data we compute the CO<sub>2</sub> emissions which are being released in to the atmosphere by the College due to its Day to Day operations

Table No 5: Month wise CO2 Emissions:

| No | Month   |