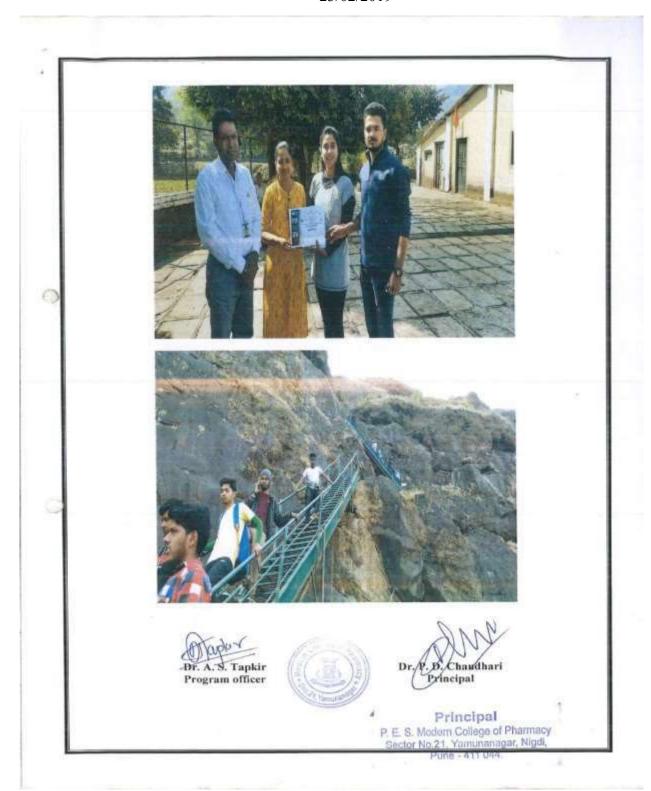

#### Photos of Plastic Collection Drive dated 19/10/2022

P. E. Society's Modern College of Pharmacy, Nigdi. Pune-44 NSS Regular Activity Report 2022-23

Name of Activity: Plastic Collection- Drive

Date & Time: 19/10/2022 Venue: College Campus