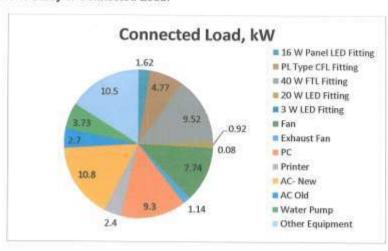

40 W FTL Fitting       | 238 | 40           | 9.52     |
| 4  | 20 W LED Fitting       | 46  | 20           | 0.92     |
| 5  | 3 W LED Fitting        | 25  | 3            | 0.08     |
| 6  | Fan                    | 119 | 65           | 7.74     |
| 7  | Exhaust Fan            | 22  | 52           | 1.14     |
| 8  | PC                     | 62  | 150          | 9.30     |
| 9  | Printer                | 16  | 150          | 2.40     |
| 10 | AC- New                | 6   | 1800         | 10.80    |
| 11 | AC Old                 | 1   | 2700         | 2.70     |
| 12 | Water Pump             | 1   | 3730         | 3.73     |
| 13 | Other Equipment        | 70  | 150          | 10.50    |
| 14 | Total                  |     |              | 65.21    |

Chart No 1: Study of Connected Load:



Engress Services, Pune







# CHAPTER-III STUDY OF PRESENT ENERGY CONSUMPTION

In this chapter, we present the analysis of Electrical Energy & LPG Consumption. Table No 3: Electrical Energy & LPG Consumption Analysis- 2021-22:

| No | Month   | Energy Purchased,<br>kWh | LPG Consumed<br>Kg |
|----|---------|--------------------------|--------------------|
| 1  | Apr-21  | 4872                     | 4                  |
| 2  | May-21  | 5000                     | 8                  |
| 3  | Jun-21  | 5233                     | 14                 |
| 4  | Jul-21  | 5855                     | 12                 |
| 5  | Aug-21  | 4622                     | 19                 |
| 6  | Sep-21  | 5274                     | 38                 |
| 7  | Oct-21  | 6074                     | 38