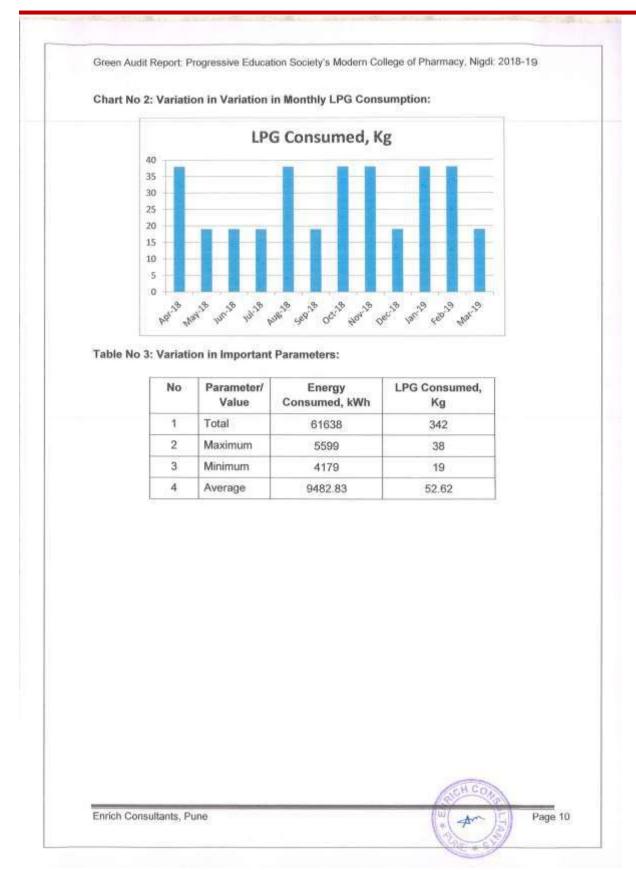

#### Green Audit, Energy Audit, Environment Audit

Green audit, EnergyAudit, Environment Audit should be conducted on yearly basis to identify, quantify, describe and priorities a framework of Environment Sustainability in compliance with the applicable regulations, policies and standards. Full time staff should be appointed for the maintenance of clean and Green Campus.

# 2: Action Taken Reports and Achievement Report as Clean and Green Campus Initiative

The Modern College of Pharmacy, Nigdi, Pune continuously takes efforts for environmental sustainability, responsible use of resources and awareness initiatives for clean and green campus. Green campus initiatives by institute includes organization of Cleanliness Drive in association with the NSS unit, utilization of natural resources like rain water and energy, waste management using proper segregation techniques without harming the environment, Plantation in and around the campus in association with NSS Unit. Students and staff members participate in these initiatives with great enthusiasm. Green audit, energy audit and environment audit has been conducted by the institute regularly. Slogans on Energy Conservation, Water conservation, Conservation of Greenery have been placed by the institute within the campus to create awareness among the students and staff. These Strategies have been included in institutional planning in order to create a clean and environmentally friendly campus. This Report focuses on initiatives taken to promote environmental conservation, clean and green campus.

#### Action Taken Report and Achievement Report as Clean and Green Campus Initiative

The Modern College of Pharmacy, Nigdi, Pune continuously takes efforts for environmental sustainability, responsible use of resources and awareness initiatives for clean and green campus. Green campus initiatives by institute includes organization of Cleanliness Drive in association with the NSS unit, utilization of natural resources like rain water and energy, waste management using proper segregation techniques without harming the environment, Plantation in and around the campus in association with NSS Unit. Students and staff members participate in these initiatives with great enthusiasm. Green audit, energy audit and environment audit has been conducted by the institute regularly. Slogans on Energy Conservation, Water conservation, Conservation of Greenery have been placed by the institute within the campus to create awareness among the students and staff. These Strategies have been included in institutional planning in order to create a clean and environmentally friendly campus. This Report focuses on initiatives taken to promote environmental conservation, clean and green campus.