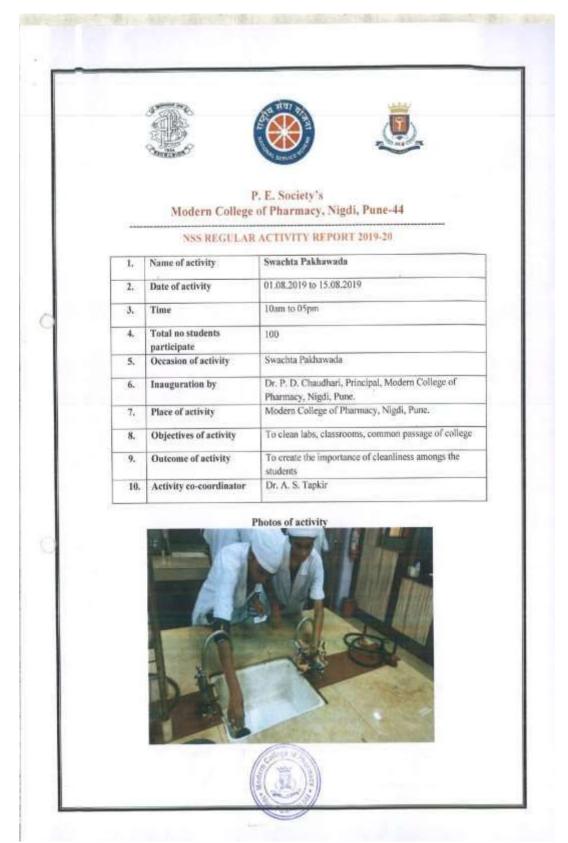

|
|        |                          |           |

Name & Sign of Trainers

JI. U.S. Deson

Principal

P. E. S. Modern College of Pharmacy Sector No.21, Yamunanagar, Nigdi, Pune - 411 044





# 5.Swachhta Pakhawada (2019-20)

#### P. E. Society's Modern College of Pharmacy, Nigdi, Pune-44

Date: 25/07/2019

#### NOTICE

All the NSS Volunteers are hereby informed that NSS Unit of the college has organised "Swachta Pakhawada" activity from 01.08.2019 to 15.08.2019. Detailed schedule of activity will be shared soon on official WhatsApp group. All are requested to actively participate in the activity.

Dr. A. S. Tapkir NSS Program Officer The first of the f

Dr. P. D. Chaudhari Principal

Principal

P.E.S. Modern College of Pharmacy
Sector No.21, Yamunanagar, Nigdi,
Pune - 411 044.







Photos of Swachata Pakhawada dated 01/08/2019 to 15/08/2019





#### Photos of Swachata Pakhawada dated 01/08/2019 to 15/08/2019









#### P. E. Society's MODERN COLLEGE OF PHARMACY, NIGDI, PUNE-44 NSS REGULAR ATTENDANCE 2019-2020

Name Of Activity: SwachtaPakhawada Date of Activity: 01.08.2019 to 15.08.2019

| Sr. No | Name of Student             | Sign       |  |  |
|--------|-----------------------------|------------|--|--|
| 1,     | Kothari Vinay Nitinkumar    | VIDEA      |  |  |
| 2.     | YeoleAkshay Ashok           | AKaryo-    |  |  |
| 3.     | NarwadeSwapnadeepNamdeo     | Varionde.  |  |  |
| 4.     | Thakare Vivek Vasant        | Village    |  |  |
| 5.     | PowarSayali Raju            | pyall.     |  |  |
| 6.     | Deshmukh Ketki Dinesh       | Detki      |  |  |
|