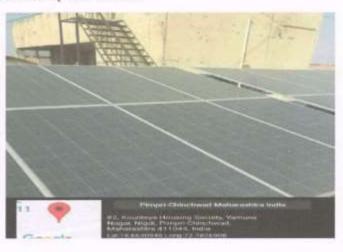

#### **Energy Use and Conservation**

Solar power plant: The institution has facilities of Roof-top Solar Plants of 12 kVA capacity as alternate sources of energy, which is useful for the power requirement of institute's low range equipment's like lights, fans etc. LED bulbs are mostly used in campus to save energy. Electric and electronic equipment's are turned off after usage

Usage of LED Bulbs: LED and CFL bulbs are installed in the institution to conserve electricity and therefore energy. Power output of solar panels is used to supply electricity to LED and CFL bulbs.