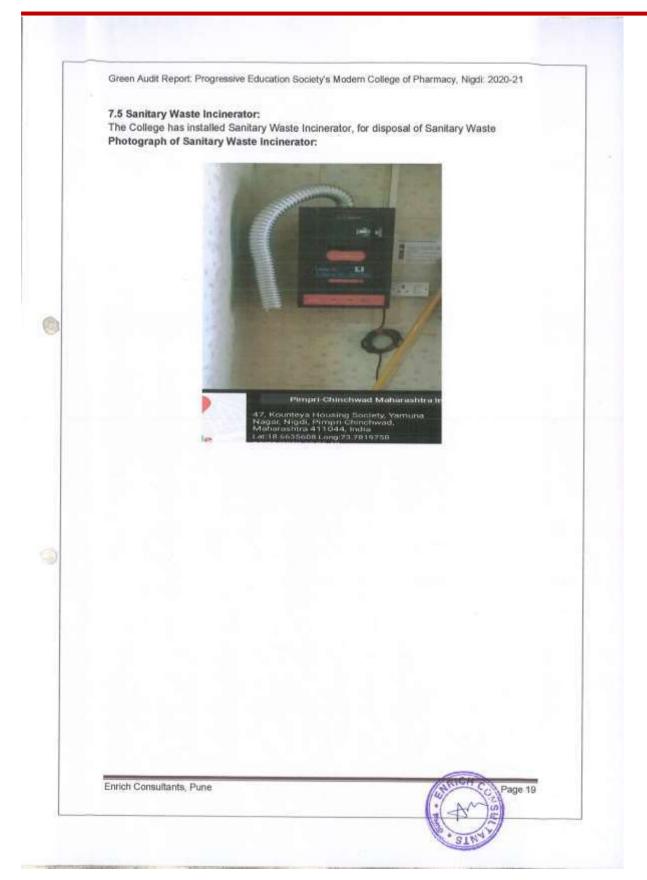

#### Waste Management

Solid Waste Management: Waste should collect on a daily basis from various sources. Colour coded dustbins are used for different types of wastes. Students and staff are

educated on proper waste management practices through lectures, advertisement on notice boards, displaying slogan boards in the campus. Institute has tie ups with the local municipal corporation (PCMC) and in support with them institute manages the solid and liquid waste and hazardous chemicals waste management. For Biomedical waste managementThe institute has a tie up with PASSCO environmental solutions, Pimpri.