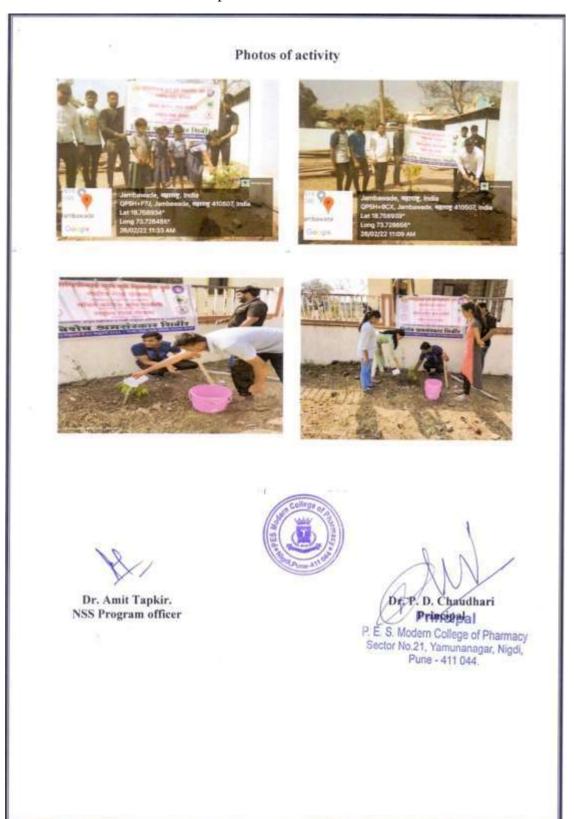

#### Photos of Plastic Collection Drive dated 19/10/2022

P. E. Society's Modern College of Pharmacy, Nigdi. Pune-44 NSS Regular Activity Report 2022-23

Name of Activity: Plastic Collection- Drive

Date & Time: 19/10/2022 Venue: College Campus