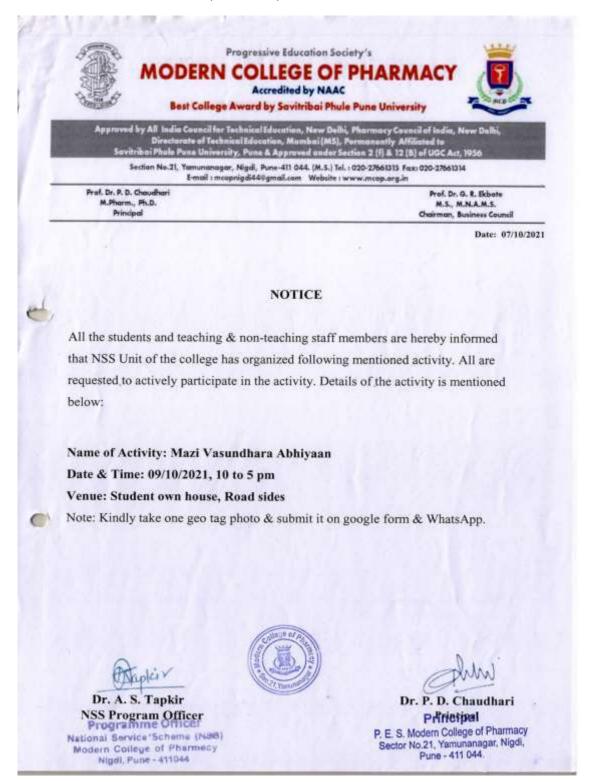

#### Rainwater harvesting

Rain water from our terrace is collected and the tube wells are recharged.