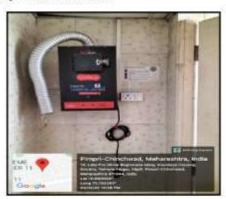

#### **Energy Use and Conservation**

Solar power plant: The institution has facilities of Roof-top Solar Plants of 12 kVA capacity as alternate sources of energy, which is useful for the power requirement of institute's low range equipment's like lights, fans etc. LED bulbs are mostly used in campus to save energy. Electric and electronic equipment's are turned off after usage

Usage of LED Bulbs: LED and CFL bulbs are installed in the institution to conserve electricity and therefore energy. Power output of solar panels is used to supply electricity to LED and CFL bulbs.