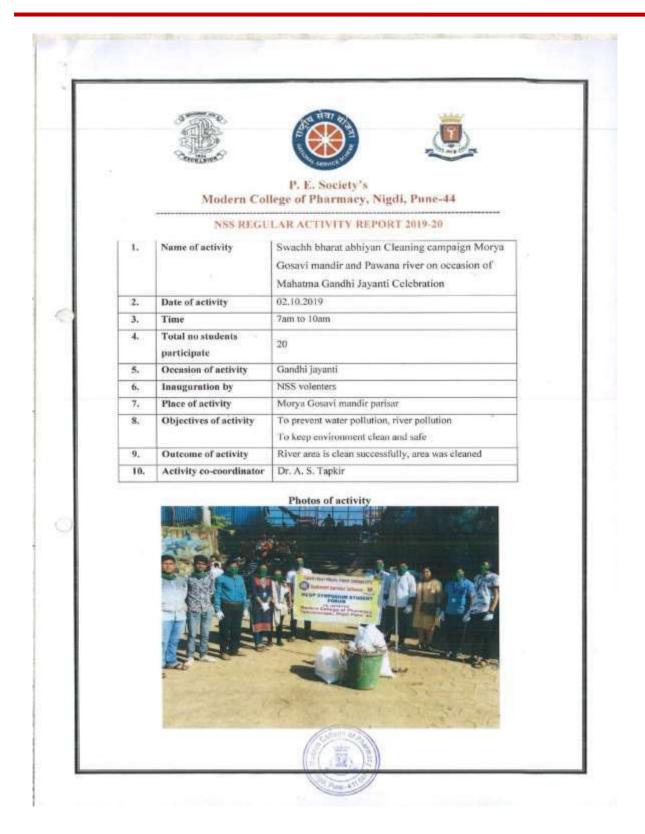

## P. E. Society's Modern College of Pharmacy, Nigdi, Pune-44

#### NSS REGULAR ACTIVITY REPORT 2022-2023

| 1.  | Name of activity                    | PLASTC COLLECTION- DRIVE                                                                                                              |
|-----|-------------------------------------|---------------------------------------------------------------------------------------------------------------------------------------|
| 2.  | Date of activity                    | 19.10.2022                                                                                                                            |
| 3.  | Time                                | 4PM-5PM                                                                                                                               |
| 4.  | 4. Total no students participate 25 |                                                                                                                                       |
| 5.  | Occasion of activity                | MEGA-CLEANLINESS DRIVE -PLASTC COLLECTION                                                                                             |
| 6.  | Inauguration by                     | Ms. Priyanka Bagade                                                                                                                   |
| 7.  | Place of activity                   | Yamuna Nagar Nigdi Pune Maharashtra 411044                                                                                            |
| 8.  | Objectives of activity              | To clean the premises or Destruction of plastic from premises.  To make the students aware about use of cloth bags instead of plastic |
| 9.  | Outcome of activity                 | Premises is free from plastic and students got idea<br>regarding hazards effect of plastic on environment.                            |
| 10. | Activity co-<br>coordinator         | Mr. R.M.Gurav.<br>Ms. P.V.Bagade.                                                                                                     |