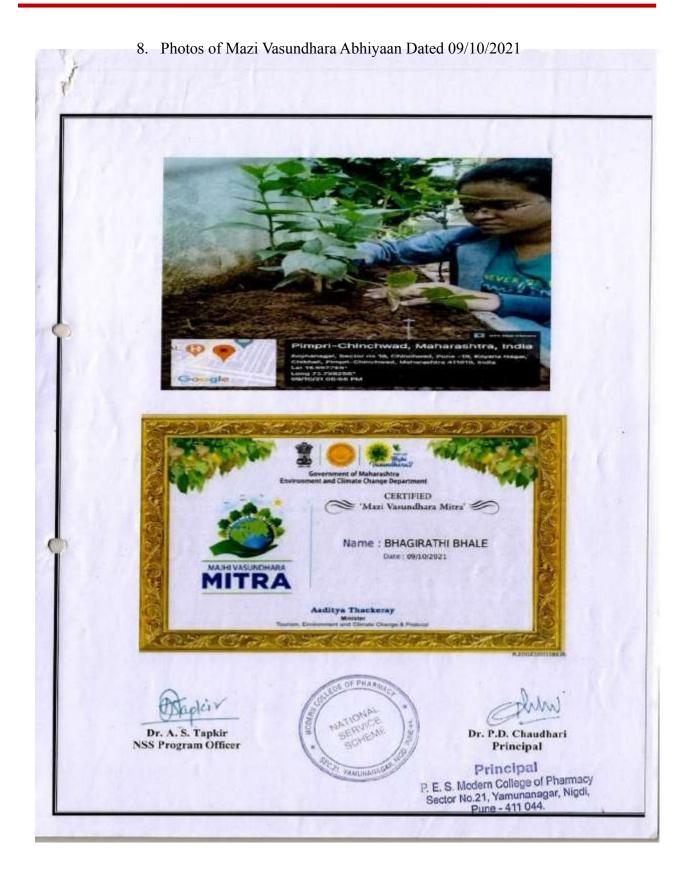

# Organization of sensitization programmes NSS department should organize various awareness programme in and out of the campus. Environmental promotion activity, awareness campaigns should be encouraged to facilitate effective implementation of the Green Campus, Energy and Environment policies. College of Pharmacy ector No 21, Yamunanagar, Nigdi, Pune - 411 044.