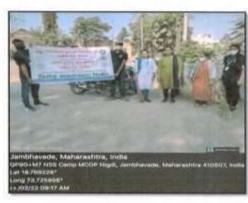

## 1. Awareness campaigns

NSS department has organized various awareness programs in and out of the campus. Environmental promotion activity, awareness campaigns are encouraged to facilitate effective implementation of the Green Campus, Energy and Environment policies.

Following are the details of sensitization program conducted since last 5 years with in campus.