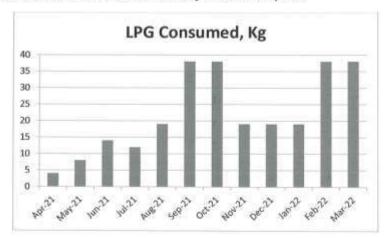

#### Waste Management

Solid Waste Management: Waste should collect on a daily basis from various sources. Colour coded dustbins are used for different types of wastes. Students and staff are

educated on proper waste management practices through lectures, advertisement on notice boards, displaying slogan boards in the campus. Institute has tie ups with the local municipal corporation (PCMC) and in support with them institute manages the solid and liquid waste and hazardous chemicals waste management. For Biomedical waste managementThe institute has a tie up with PASSCO environmental solutions, Pimpri.

E-waste management: Old monitors and CPUs should be repaired by technician and reused.

The institute has MOU with the ECA (Environment Conservation Association) for e waste collection.