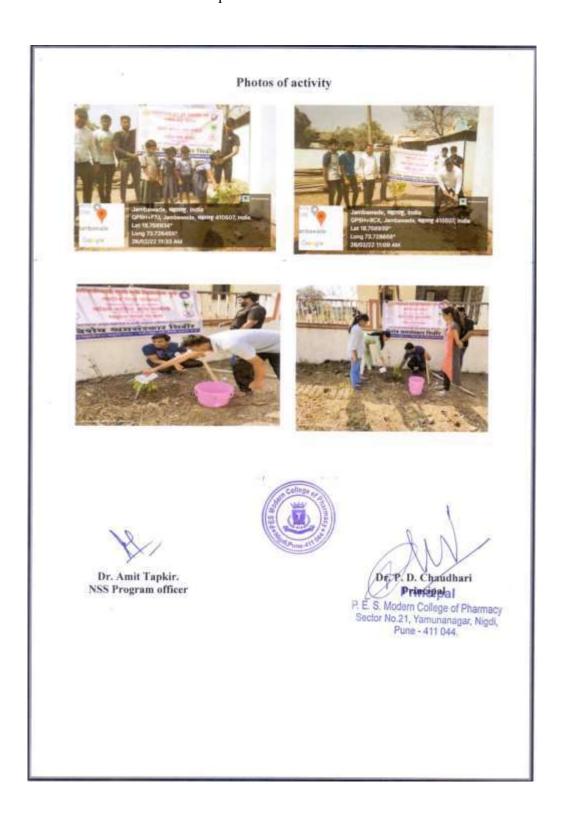

7: Institutional Values and Best Practices



4. Photos of Tree plantation and cleanigng activity at Jambawade village dated 18/01/2023







Photos of Tree plantation and cleanigng activity at Jambawade village dated 18/01/2023







Photos of Tree plantation and cleanigng activity at Jambawade village dated 18/01/2023







5. Photos of Plastic collection drive at Yamuna Nagar dated 19/10/2022







6. Photos of Public awarness rally and swachha Bharat Abhiyaan dated 19/01/2023







Photos of Public awarness rally and swachha Bharat Abhiyaan dated 19/01/2023







7. Photos of National level Webinar: Catch The Rain dated 23/08/2021



















#### 9. Photos of Gram Swachhta Abhiyaan dated 25/02/2022







#### 10. Photos of Tree plantation at Jambavade dated 26/02/2022







#### 11. Photos of Water and Soil analysis dated 25/02/2022







12. Photos of University level Nature conservation camp dated 27/02/2022-05/03/2022









14. Photos of Swachha Bharat Abhiyaan dated 04/07/2020





#### Photos of activity





Dr. A. S. Tapkir NSS Program Officer Callege or a series of the ser

Dr. P.D. Chaudhari Principal

Principal
P. E. S. Modern College of Pharmacy
Sector No.21, Yamunanagar, Nigdi,
Pune - 411 044.



## 15. Photos of World record participation: Tree plantation in the "Palakhi Marg" dated 23/06/2019











Dr. P D. Chaudhari Principal





# 16. Photos of Swachhawari-swasthawari- nirmalwari-haritwariAbhiyaan-leaf patravalivatap dated 24/06/2029





#### Criteria 7: Institutional Values and Best Practices



Photos of Swachhawari-swasthaw