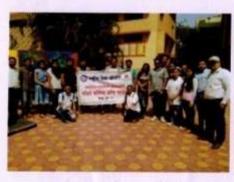

# 1. Plastic Collection Drive (2022-23)

#### NSS REGULAR ACTIVITY REPORT 2022-2023

| 1.  | Name of activity                    | PLASTC COLLECTION- DRIVE                                                                                                              |
|-----|-------------------------------------|---------------------------------------------------------------------------------------------------------------------------------------|
| 2.  | Date of activity                    | 19.10.2022                                                                                                                            |
| 3.  | Time                                | 4PM-5PM                                                                                                                               |
| 4.  | 4. Total no students participate 25 |                                                                                                                                       |
| 5.  | Occasion of activity                | MEGA-CLEANLINESS DRIVE -PLASTC COLLECTION                                                                                             |
| 6.  | Inauguration by                     | Ms. Priyanka Bagade                                                                                                                   |
| 7.  | Place of activity                   | Yamuna Nagar Nigdi Pune Maharashtra 411044                                                                                            |
| 8.  | Objectives of activity              | To clean the premises or Destruction of plastic from premises.  To make the students aware about use of cloth bags instead of plastic |
| 9.  | Outcome of activity                 | Premises is free from plastic and students got idea<br>regarding hazards effect of plastic on environment.                            |
| 10. | Activity co-<br>coordinator         | Mr. R.M.Gurav.<br>Ms. P.V.Bagade.                                                                                                     |

#### Photos of Plastic Collection Drive dated 19/10/2022

P. E. Society's Modern College of Pharmacy, Nigdi. Pune-44 NSS Regular Activity Report 2022-23

Name of Activity: Plastic Collection- Drive

Date & Time: 19/10/2022 Venue: College Campus