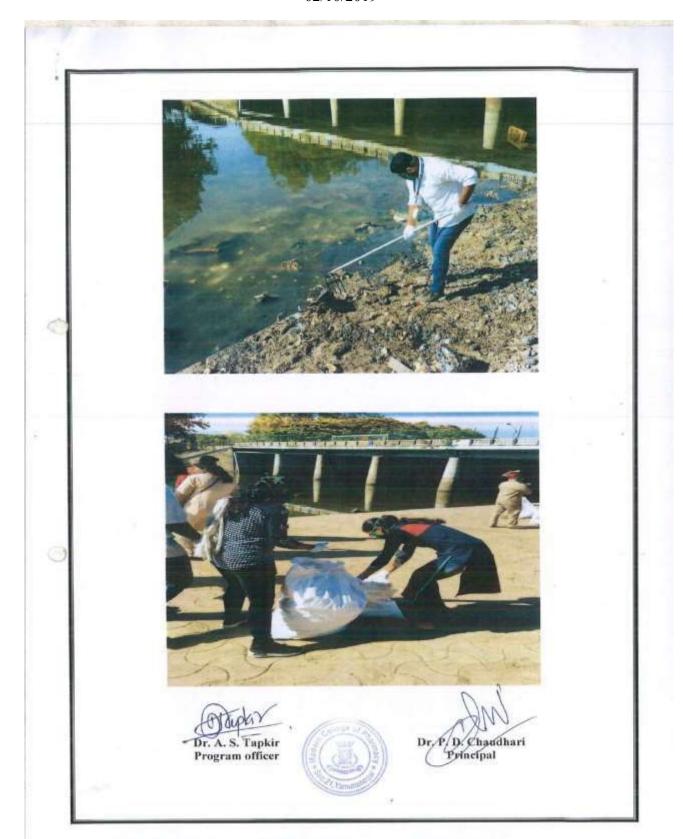

#### Photos of Plastic Collection Drive dated 19/10/2022

P. E. Society's Modern College of Pharmacy, Nigdi. Pune-44 NSS Regular Activity Report 2022-23

Name of Activity: Plastic Collection- Drive

Date & Time: 19/10/2022 Venue: College Campus

#### NSS REGULAR ACTIVITY REPORT 2022-2023

| 1.  | Name of activity                    | PLASTC COLLECTION- DRIVE                                                                                                              |
|-----|-------------------------------------|---------------------------------------------------------------------------------------------------------------------------------------|
| 2.  | Date of activity                    | 19.10.2022                                                                                                                            |
| 3.  | Time                                | 4PM-5PM                                                                                                                               |
| 4.  | 4. Total no students participate 25 |                                                                                                                                       |
| 5.  | Occasion of activity                | MEGA-CLEANLINESS DRIVE -PLASTC COLLECTION                                                                                             |
| 6.  | Inauguration by                     | Ms. Priyanka Bagade                                                                                                                   |
| 7.  | Place of activity                   | Yamuna Nagar Nigdi Pune Maharashtra 411044                                                                                            |
| 8.  | Objectives of activity              | To clean the premises or Destruction of plastic from premises.  To make the students aware about use of cloth bags instead of plastic |
| 9.  | Outcome of activity                 | Premises is free from plastic and students got idea<br>regarding hazards effect of plastic on environment.                            |
| 10. | Activity co-<br>coordinator         | Mr. R.M.Gurav.<br>Ms. P.V.Bagade.                                                                                                     |