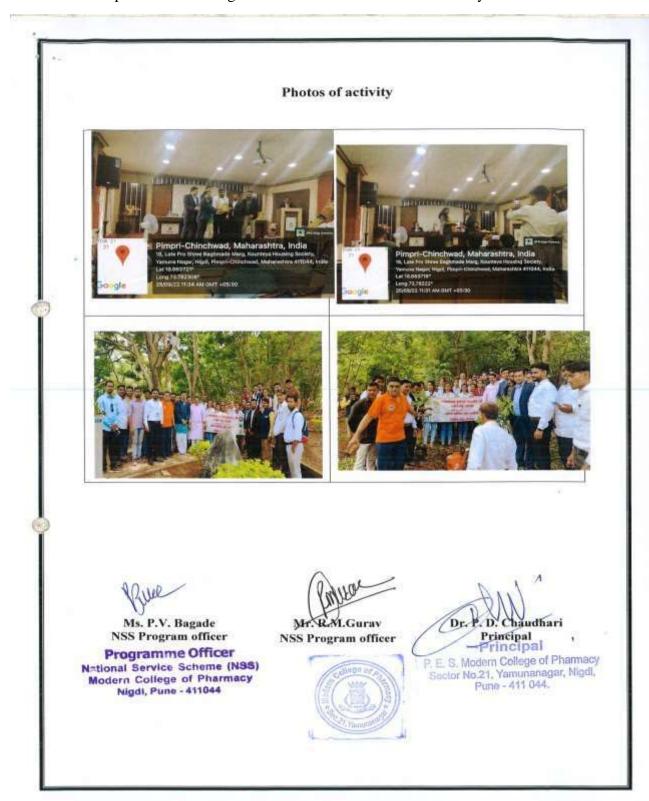

#### Photos of Plastic Collection Drive dated 19/10/2022

P. E. Society's Modern College of Pharmacy, Nigdi. Pune-44 NSS Regular Activity Report 2022-23

Name of Activity: Plastic Collection- Drive

Date & Time: 19/10/2022 Venue: College Campus