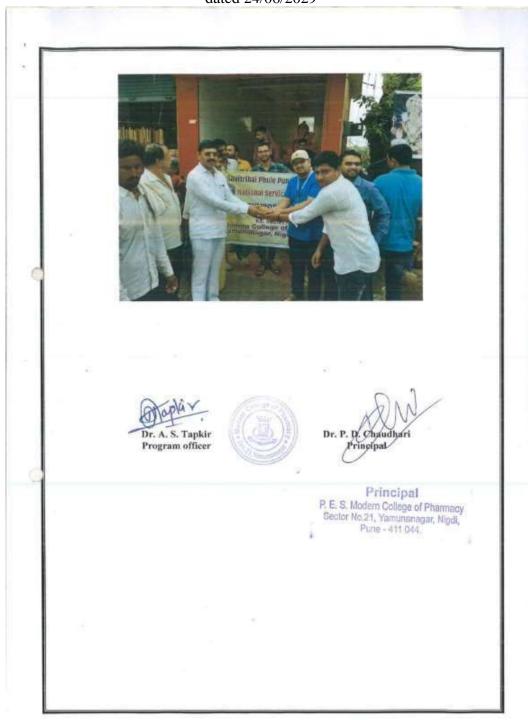

#### Photos of Plastic Collection Drive dated 19/10/2022

P. E. Society's Modern College of Pharmacy, Nigdi. Pune-44 NSS Regular Activity Report 2022-23

Name of Activity: Plastic Collection- Drive

Date & Time: 19/10/2022 Venue: College Campus