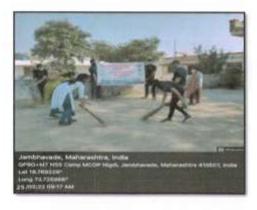

## 1. Awareness campaigns

NSS department has organized various awareness programs in and out of the campus. Environmental promotion activity, awareness campaigns are encouraged to facilitate effective implementation of the Green Campus, Energy and Environment policies.

Following are the details of sensitization program conducted since last 5 years with in campus.