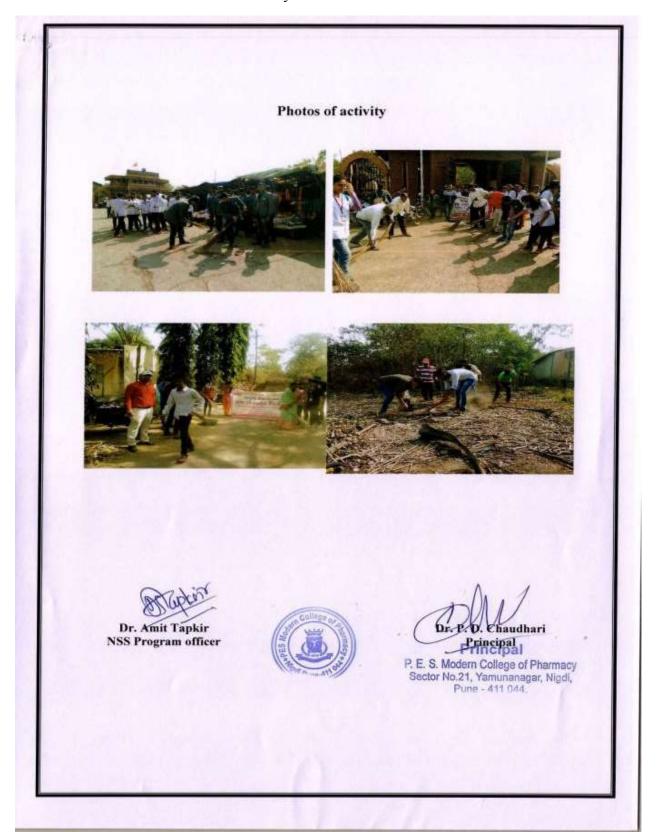

## 1. Awareness campaigns

NSS department has organized various awareness programs in and out of the campus. Environmental promotion activity, awareness campaigns are encouraged to facilitate effective implementation of the Green Campus, Energy and Environment policies.

On daily basis the sweepers clean the campus and toilet. Institute has sufficient staff for cleaning of classrooms, corridors, faculty rooms, laboratories etc. During pandemic situation the fumigation and sanitization of the campus is frequently carried out. In the pandemic period sanitization of a hand before entering to the college premises and checking temperature by digital temperature were practiced.

Following are the details of sensitization program conducted since last 5 years with in campus.