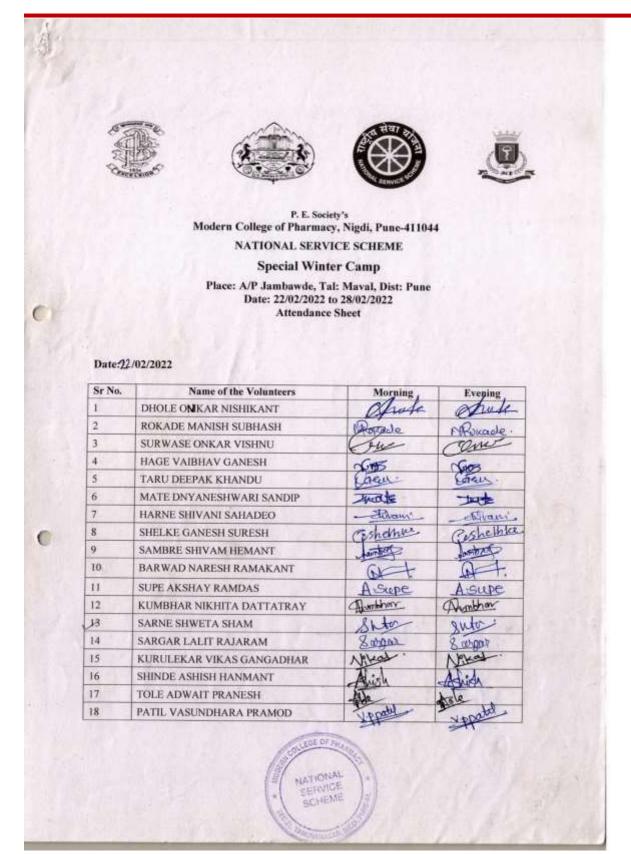

#### NSS REGULAR ACTIVITY REPORT 2022-2023

| 1.  | Name of activity                    | PLASTC COLLECTION- DRIVE                                                                                                              |
|-----|-------------------------------------|---------------------------------------------------------------------------------------------------------------------------------------|
| 2.  | Date of activity                    | 19.10.2022                                                                                                                            |
| 3.  | Time                                | 4PM-5PM                                                                                                                               |
| 4.  | 4. Total no students participate 25 |                                                                                                                                       |
| 5.  | Occasion of activity                | MEGA-CLEANLINESS DRIVE -PLASTC COLLECTION                                                                                             |
| 6.  | Inauguration by                     | Ms. Priyanka Bagade                                                                                                                   |
| 7.  | Place of activity                   | Yamuna Nagar Nigdi Pune Maharashtra 411044                                                                                            |
| 8.  | Objectives of activity              | To clean the premises or Destruction of plastic from premises.  To make the students aware about use of cloth bags instead of plastic |
| 9.  | Outcome of activity                 | Premises is free from plastic and students got idea<br>regarding hazards effect of plastic on environment.                            |
| 10. | Activity co-<br>coordinator         | Mr. R.M.Gurav.<br>Ms. P.V.Bagade.                                                                                                     |

#### Photos of Plastic Collection Drive dated 19/10/2022

P. E. Society's Modern College of Pharmacy, Nigdi. Pune-44 NSS Regular Activity Report 2022-23

Name of Activity: Plastic Collection- Drive

Date & Time: 19/10/2022 Venue: College Campus