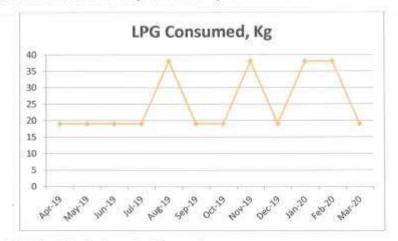

#### Green Audit, Energy Audit, Environment Audit

Green audit, EnergyAudit, Environment Audit should be conducted on yearly basis to identify, quantify, describe and priorities a framework of Environment Sustainability in compliance with the applicable regulations, policies and standards. Full time staff should be appointed for the maintenance of clean and Green Campus.