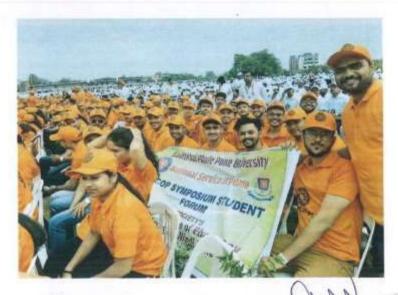

# 1. Plastic Collection Drive (2022-23)

#### NOTICE

All the S.Y B.Pharm and Pharm.D students of Modern College of Pharmacy, Nigdi are hereby informed that college has organized Plastic collection drive on the occasion of mega-cleanliness drive on 19.10.2022 at Yamuna Nagar Nigdi Pune Maharashtra 411044. All the students can gathered at NSS office at 4 pm. We have to collet plastic waste from our campus as well as from nearby area.

#### NSS REGULAR ACTIVITY REPORT 2022-2023

| 1.  | Name of activity                    | PLASTC COLLECTION- DRIVE                                                                                                              |
|-----|-------------------------------------|---------------------------------------------------------------------------------------------------------------------------------------|
| 2.  | Date of activity                    | 19.10.2022                                                                                                                            |
| 3.  | Time                                | 4PM-5PM                                                                                                                               |
| 4.  | 4. Total no students participate 25 |                                                                                                                                       |
| 5.  | Occasion of activity                | MEGA-CLEANLINESS DRIVE -PLASTC COLLECTION                                                                                             |
| 6.  | Inauguration by                     | Ms. Priyanka Bagade                                                                                                                   |
| 7.  | Place of activity                   | Yamuna Nagar Nigdi Pune Maharashtra 411044                                                                                            |
| 8.  | Objectives of activity              | To clean the premises or Destruction of plastic from premises.  To make the students aware about use of cloth bags instead of plastic |
| 9.  | Outcome of activity                 | Premises is free from plastic and students got idea<br>regarding hazards effect of plastic on environment.                            |
| 10. | Activity co-<br>coordinator         | Mr. R.M.Gurav.<br>Ms. P.V.Bagade.                                                                                                     |

#### Photos of Plastic Collection Drive dated 19/10/2022

P. E. Society's Modern College of Pharmacy, Nigdi. Pune-44 NSS Regular Activity Report 2022-23

Name of Activity: Plastic Collection- Drive

Date & Time: 19/10/2022 Venue: College Campus