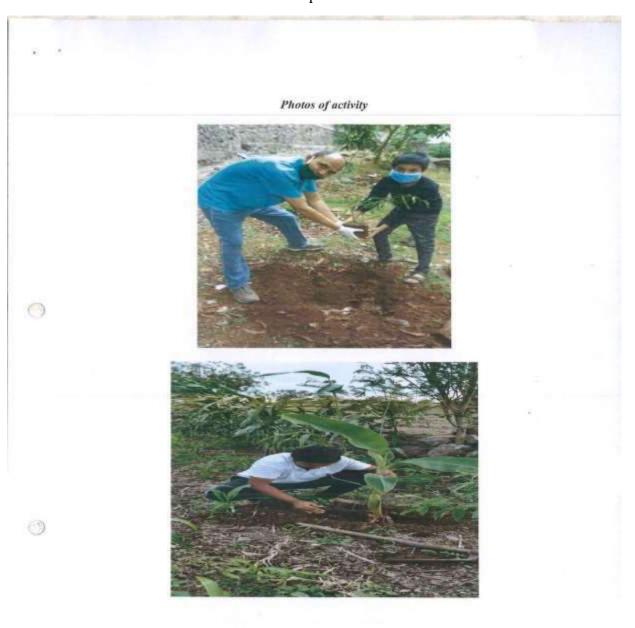

#### Photos of Plastic Collection Drive dated 19/10/2022

P. E. Society's Modern College of Pharmacy, Nigdi. Pune-44 NSS Regular Activity Report 2022-23

Name of Activity: Plastic Collection- Drive

Date & Time: 19/10/2022 Venue: College Campus