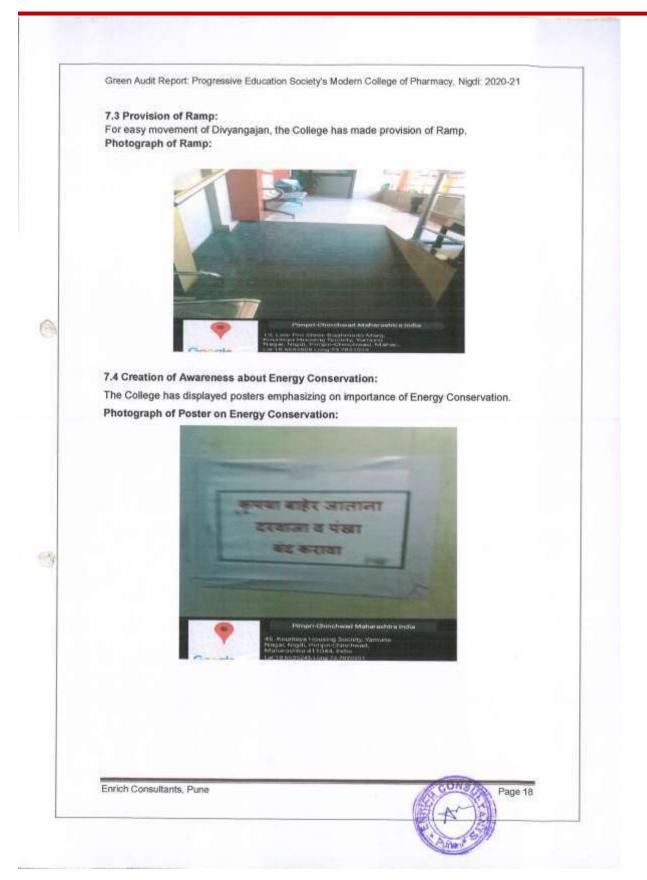

-VI STUDY OF RAIN WATER HARVESTING

The College has implemented the Rain Water Harvesting Project. The College has installed Pipes from the terrace and the Rain water falling on the terrace is gathered and is used to recharge the bore well.

#### Photograph of Rain water Harvesting Pipe:



# Photograph of Rain water Harvesting Recharging Well Section:











# CHAPTER-VII STUDY OF GREEN & SUSTAINABLE PRACTICES

#### 7.1 Pedestrian Friendly Roads:

The College has well maintained internal road to facilitate the easy movement of the students within the campus.

Photograph of Internal Road:



#### 7.2 Internal Tree Plantation:

The College has well maintained landscaped garden in the campus.

Photograph of Tree plantation:







# Criteria 7: Institutional Values and Best Practices







# Criteria 7: Institutional Values and Best Practices







# ANNEXURE-1: DETAILS OF TREES & PLANTS:

#### List of Trees:

| No | Common Name Of Tree | Qty |
|----|---------------------|-----|
| 1  | Palm                | 130 |
| 2  | Audumbar            | 2   |
| 3  | 3 Ficus             |     |
| 4  | Pimpal              | 1   |
| 5  | Palas               | 1   |
| 6  | Ashoka              | 2   |
| 7  | Sonchampa           | 2   |
| 8  | Chrismas            | 3   |
| 9  | Mango               | 1   |
| 10 | Chikoo              | 1   |
| 11 | Rubber              | 1   |
| 12 | Umberell Palm       | 5   |
| 13 | Ticoma              | 2   |
| 14 | Papaya              | 1   |
| 15 | Shevri              | 1   |
| 16 | Tagar               | 1   |
| 17 | Ixzora              | 4   |
| 18 |