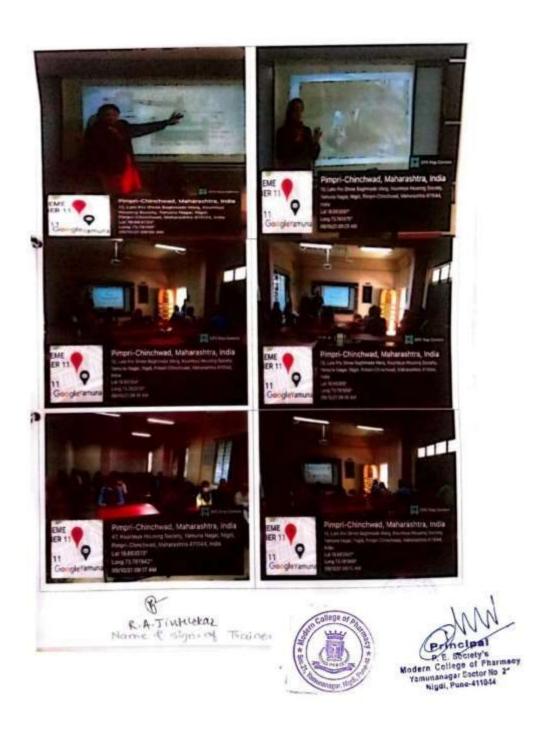

## 1. Awareness campaigns

NSS department has organized various awareness programs in and out of the campus. Environmental promotion activity, awareness campaigns are encouraged to facilitate effective implementation of the Green Campus, Energy and Environment policies.

On daily basis the sweepers clean the campus and toilet. Institute has sufficient staff for cleaning of classrooms, corridors, faculty rooms, laboratories etc. During pandemic situation the fumigation and sanitization of the campus is frequently carried out. In the pandemic period sanitization of a hand before entering to the college premises and checking temperature by digital temperature were practiced.

Following are the details of sensitization program conducted since last 5 years with in campus.