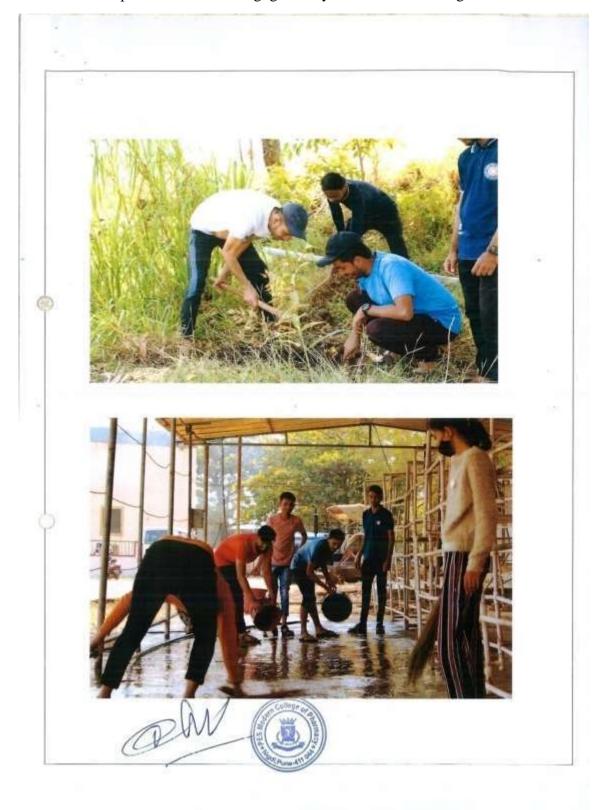

#### NSS REGULAR ACTIVITY REPORT 2022-2023

| 1.  | Name of activity                    | PLASTC COLLECTION- DRIVE                                                                                                              |
|-----|-------------------------------------|---------------------------------------------------------------------------------------------------------------------------------------|
| 2.  | Date of activity                    | 19.10.2022                                                                                                                            |
| 3.  | Time                                | 4PM-5PM                                                                                                                               |
| 4.  | 4. Total no students participate 25 |                                                                                                                                       |
| 5.  | Occasion of activity                | MEGA-CLEANLINESS DRIVE -PLASTC COLLECTION                                                                                             |
| 6.  | Inauguration by                     | Ms. Priyanka Bagade                                                                                                                   |
| 7.  | Place of activity                   | Yamuna Nagar Nigdi Pune Maharashtra 411044                                                                                            |
| 8.  | Objectives of activity              | To clean the premises or Destruction of plastic from premises.  To make the students aware about use of cloth bags instead of plastic |
| 9.  | Outcome of activity                 | Premises is free from plastic and students got idea<br>regarding hazards effect of plastic on environment.                            |
| 10. | Activity co-<br>coordinator         | Mr. R.M.Gurav.<br>Ms. P.V.Bagade.                                                                                                     |

#### Photos of Plastic Collection Drive dated 19/10/2022

P. E. Society's Modern College of Pharmacy, Nigdi. Pune-44 NSS Regular Activity Report 2022-23

Name of Activity: Plastic Collection- Drive

Date & Time: 19/10/2022 Venue: College Campus