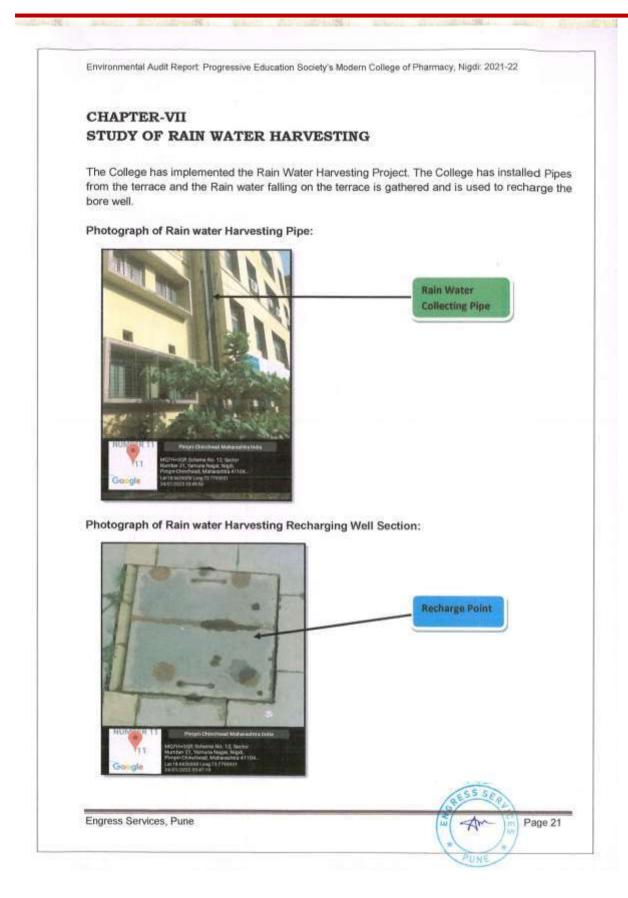

#### Rainwater harvesting

Rain water from our terrace is collected and the tube wells are recharged.