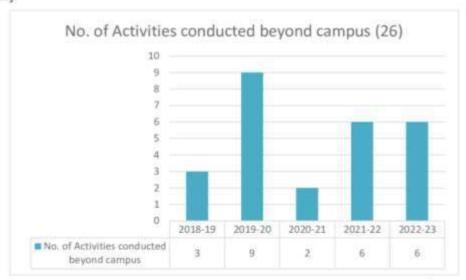

a Abhiyaan, etc. As 'Save water' initiative institute has organized national level webinar for the community on the topic 'Catch theRain' featuring expert speakers and researchers in collaboration with Ministry of Youth and Sports Govt. of India. In this webinar our faculty member Dr. Bhushan Pimple, (Head, Pharmacognosy dept) talkedon the necessity of awareness among the people about Rain Water Harvesting and Save Water campaign. Institute have organized public events, such as Clean Campaigns and Tree-plantation initiatives, to engage the community and encourage their active participation in environmental conservation efforts. The following report outlines the environment promotional activities undertaken by Modern College of Pharmacy, Nigdi, Pune during the period [2018-19 to 2022-23].











| A.Y.    | Sr.<br>No | Title of environmental promotional Activities                            |
|---------|-----------|--------------------------------------------------------------------------|
| Summary | _         |                                                                          |
| 2022-23 | 1         | Alandi river cleaning drive                                              |
|         | 2         | Tree plantation activity on Bhandara hills                               |
|         | 3         | Tree plantation activity on Durga Tekdi on occasion of Pharmacist day    |
|         | 4         | Tree plantation and cleaning activity at Jambhawade village.             |
|         | 5         | Plastic collection drive