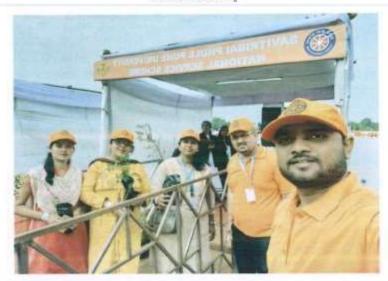

1

# Organization of sensitization programmes NSS department should organize various awareness programme in and out of the campus. Environmental promotion activity, awareness campaigns should be encouraged to facilitate effective implementation of the Green Campus, Energy and Environment policies. College of Pharmacy ector No 21, Yamunanagar, Nigdi, Pune - 411 044.