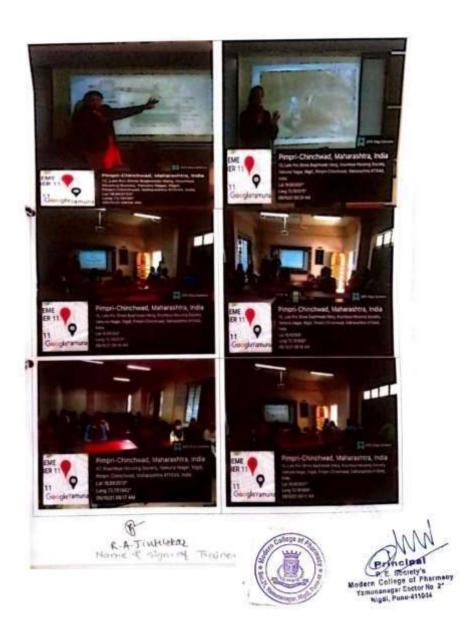

# Organization of sensitization programmes NSS department should organize various awareness programme in and out of the campus. Environmental promotion activity, awareness campaigns should be encouraged to facilitate effective implementation of the Green Campus, Energy and Environment policies. College of Pharmacy ector No 21, Yamunanagar, Nigdi, Pune - 411 044.

## 1. Awareness campaigns

NSS department has organized various awareness programs in and out of the campus. Environmental promotion activity, awareness campaigns are encouraged to facilitate effective implementation of the Green Campus, Energy and Environment policies.

Following are the details of sensitization program conducted since last 5 years with in campus.