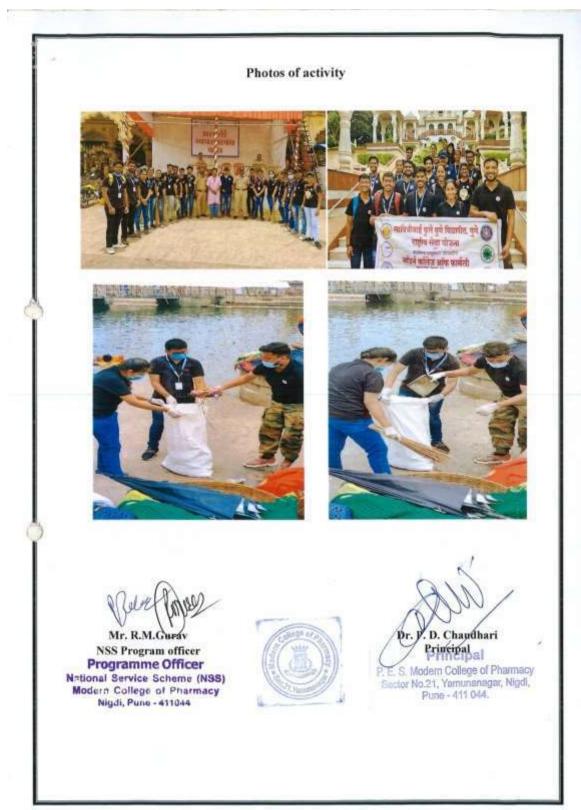

#### Photos of Plastic Collection Drive dated 19/10/2022

P. E. Society's Modern College of Pharmacy, Nigdi. Pune-44 NSS Regular Activity Report 2022-23

Name of Activity: Plastic Collection- Drive

Date & Time: 19/10/2022 Venue: College Campus