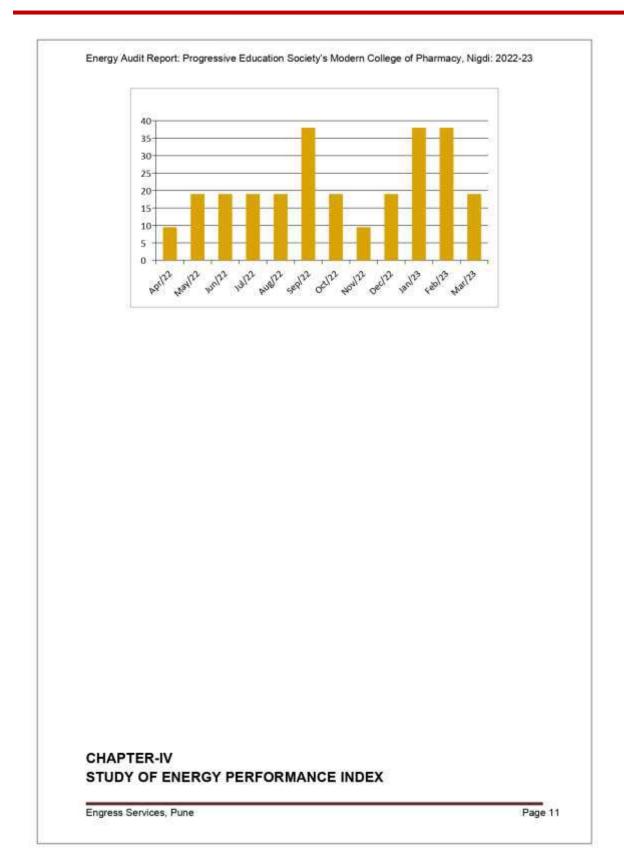

|
| 10 | Jan-23      | 7980                     | 38                  | 7.28                |
| 11 | Feb-23      | 8779                     | 38                  | 8.00                |
| 12 | Mar-23      | 7311                     | 19                  | 6.63                |
| 13 | Total       | 98824                    | 266                 | 89.65               |
| 14 | Maximu<br>m | 9492                     | 38                  | 8.59                |
| 15 | Minimum     | 7311                     | 9.5                 | 6.63                |
| 16 | Average     | 8235.33                  | 22.17               | 7.47                |

#### Chart No 2: Variation in Monthly Energy Consumption:



Chart No 3: Variation in Monthly LPG Consumption:

Engress Services, Pune









Energy Performance Index: Energy Performance Index of a Building is its Annual Energy Consumption in Kilo Watt Hours per square meter of the Building

It is determined by:

EPI = (Annual Energy Consumption in kWh) (Total Built-up area in m²)

Now we compute the EPI for the College as under:

Table No 4: Computation of Energy Performance Index:

| No | Particulars                                | Value      | Unit  |
|----|--------------------------------------------|------------|-------|
| 1  | Annual Energy Purchased                    | 98824      | kWh   |
| 2  | Roof Top Solar PV Capacity                 | 10         | kWp   |
| 3  | Energy generated by Solar PV Plant per Day | 4          | kWh   |
| 4  | Annual Energy generation days              | 300        | Nos   |
| 5  | Annu