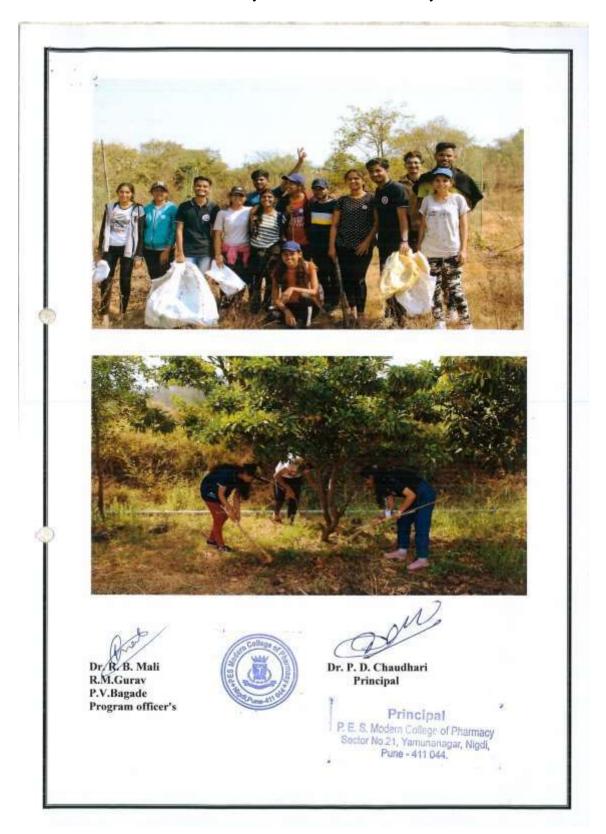

#### Photos of Plastic Collection Drive dated 19/10/2022

P. E. Society's Modern College of Pharmacy, Nigdi. Pune-44 NSS Regular Activity Report 2022-23

Name of Activity: Plastic Collection- Drive

Date & Time: 19/10/2022 Venue: College Campus