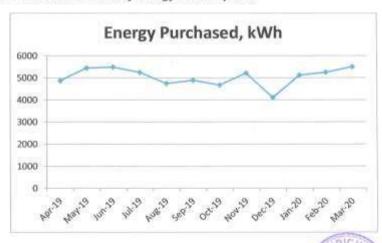

#### **Energy Use and Conservation**

Solar power plant: The institution has facilities of Roof-top Solar Plants of 12 kVA capacity as alternate sources of energy, which is useful for the power requirement of institute's low range equipment's like lights, fans etc. LED bulbs are mostly used in campus to save energy. Electric and electronic equipment's are turned off after usage

Usage of LED Bulbs: LED and CFL bulbs are installed in the institution to conserve electricity and therefore energy. Power output of solar panels is used to supply electricity to LED and CFL bulbs.