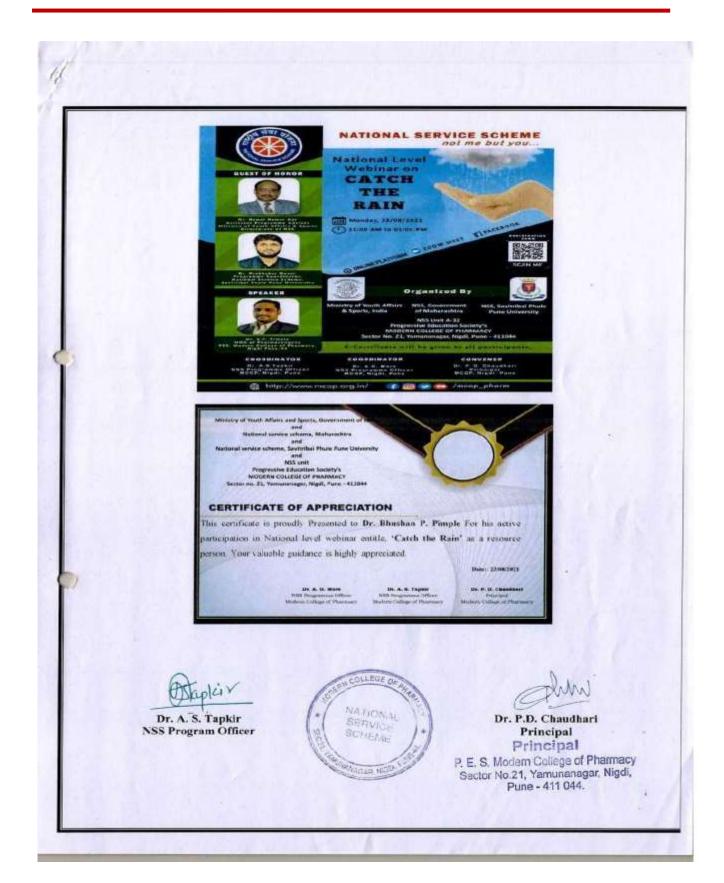

# Organization of sensitization programmes NSS department should organize various awareness programme in and out of the campus. Environmental promotion activity, awareness campaigns should be encouraged to facilitate effective implementation of the Green Campus, Energy and Environment policies. College of Pharmacy ector No 21, Yamunanagar, Nigdi, Pune - 411 044.