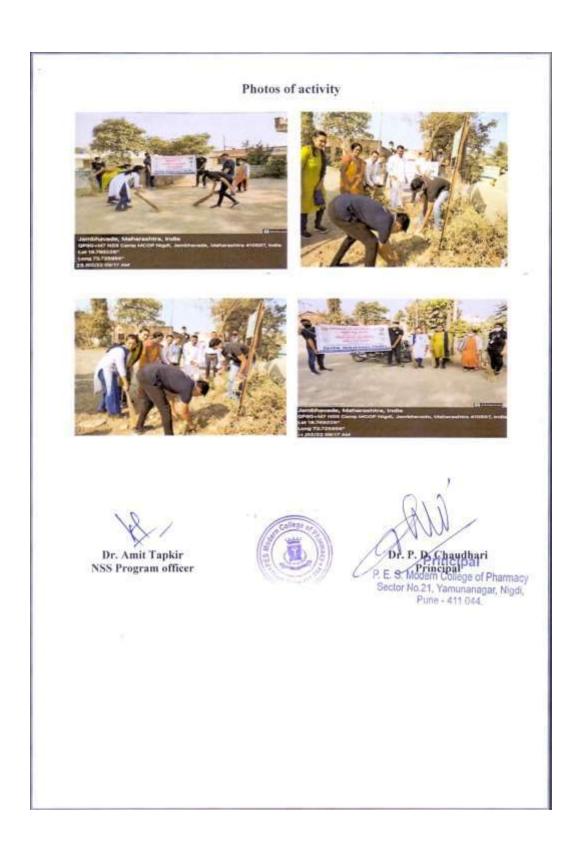

#### Photos of Plastic Collection Drive dated 19/10/2022

P. E. Society's Modern College of Pharmacy, Nigdi. Pune-44 NSS Regular Activity Report 2022-23

Name of Activity: Plastic Collection- Drive

Date & Time: 19/10/2022 Venue: College Campus