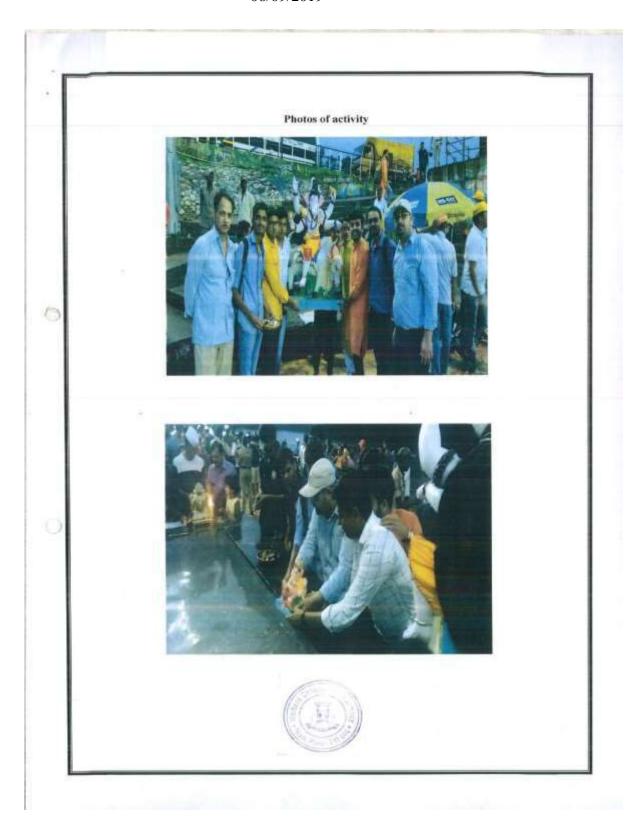

#### Photos of Plastic Collection Drive dated 19/10/2022

P. E. Society's Modern College of Pharmacy, Nigdi. Pune-44 NSS Regular Activity Report 2022-23

Name of Activity: Plastic Collection- Drive

Date & Time: 19/10/2022 Venue: College Campus