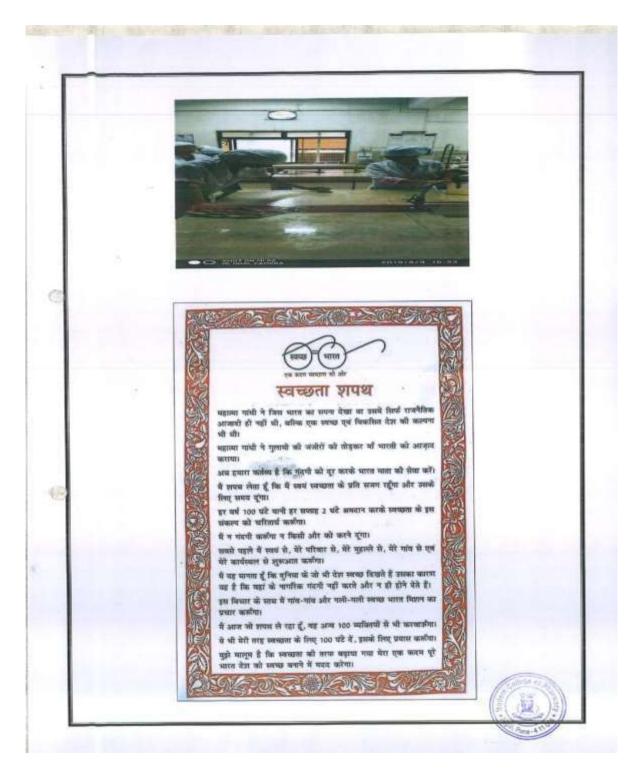

#### Photos of Plastic Collection Drive dated 19/10/2022

P. E. Society's Modern College of Pharmacy, Nigdi. Pune-44 NSS Regular Activity Report 2022-23

Name of Activity: Plastic Collection- Drive

Date & Time: 19/10/2022 Venue: College Campus