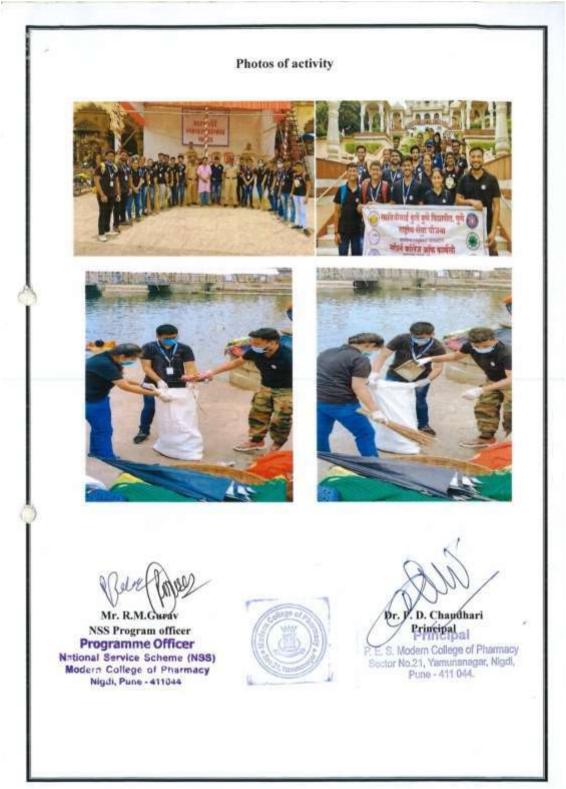

#### Photos of Plastic Collection Drive dated 19/10/2022

P. E. Society's Modern College of Pharmacy, Nigdi. Pune-44 NSS Regular Activity Report 2022-23

Name of Activity: Plastic Collection- Drive

Date & Time: 19/10/2022 Venue: College Campus

#### NSS REGULAR ACTIVITY REPORT 2022-2023

| 1.  | Name of activity                    | PLASTC COLLECTION- DRIVE                                                                                                              |
|-----|-------------------------------------|---------------------------------------------------------------------------------------------------------------------------------------|
| 2.  | Date of activity                    | 19.10.2022                                                                                                                            |
| 3.  | Time                                | 4PM-5PM                                                                                                                               |
| 4.  | 4. Total no students participate 25 |                                                                                                                                       |
| 5.  | Occasion of activity                | MEGA-CLEANLINESS DRIVE -PLASTC COLLECTION                                                                                             |
| 6.  | Inauguration by                     | Ms. Priyanka Bagade                                                                                                                   |
| 7.  | Place of activity                   | Yamuna Nagar Nigdi Pune Maharashtra 411044                                                                                            |
| 8.  | Objectives of activity              | To clean the premises or Destruction of plastic from premises.  To make the students aware about use of cloth bags instead of plastic |
| 9.  | Outcome of activity                 | Premises is free from plastic and students got idea<br>regarding hazards effect of plastic on environment.                            |
| 10. | Activity co-<br>coordinator         | Mr. R.M.Gurav.<br>Ms. P.V.Bagade.                                                                                                     |