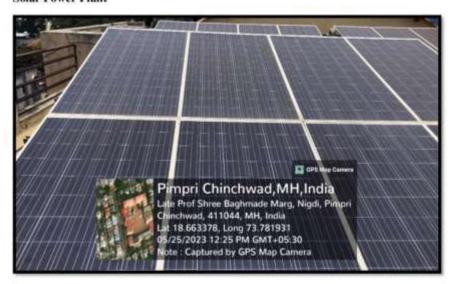

#### **Energy Use and Conservation**

Solar power plant: The institution has facilities of Roof-top Solar Plants of 12 kVA capacity as alternate sources of energy, which is useful for the power requirement of institute's low range equipment's like lights, fans etc. LED bulbs are mostly used in campus to save energy. Electric and electronic equipment's are turned off after usage