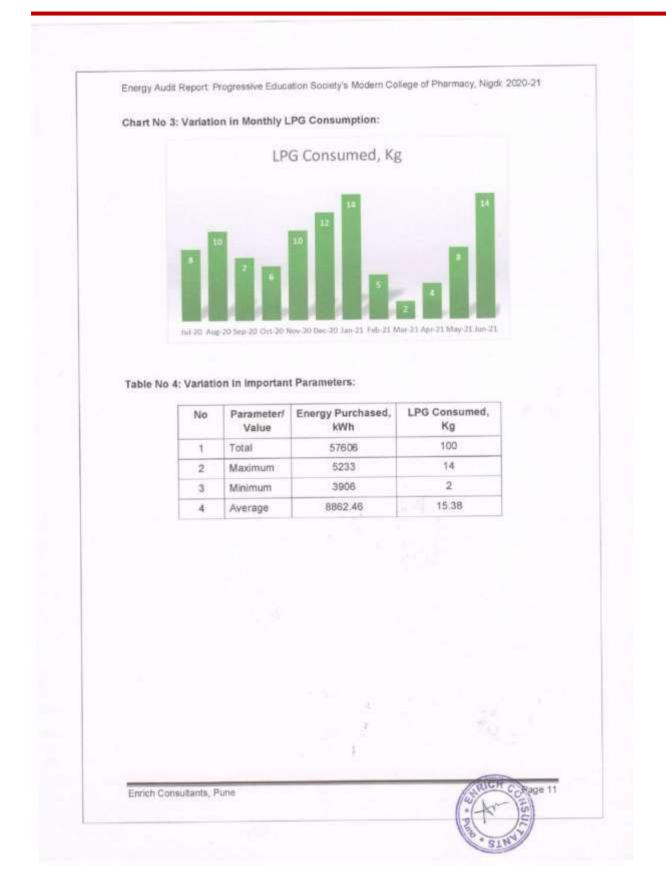

| 10               |
| 6  | Dec-20  | 4655                     | 12               |
| 7  | Jan-21  | 4448                     | 14               |
| 8  | Feb-21  | 4956                     | 5                |
| 9  | Mar-21  | 3906                     | 2                |
| 10 | Apr-21  | 4872                     | 4                |
| 11 | May-21  | 5000                     | 8                |
| 12 | Jun-21  | 5233                     | 14               |
| 13 | Total   | 57606                    | 100              |
| 14 | Maximum | 5233                     | 14               |
| 15 | Minimum | 3906                     | 2                |
| 16 | Average | 8862.46                  | 15.38            |

## Chart No 2: Variation in Monthly Energy Consumption:















# CHAPTER-IV CARBON FOOTPRINTING

A Carbon Foot print is defined as the Total Greenhouse Gas emissions, emitted due to various activities.

In this we compute the emissions of Carbon-Di-Oxide, by usage of the various forms of Energy used by the College for performing its day to day activities

The College uses Electrical Energy and LPG as the Energy Source.

# Basis for computation of CO2 Emissions:

- 1 kWh of Electrical Energy releases 0.9 Kg of CO<sub>2</sub> into atmosphere
- 1 Kg of LPG releases 2.68 Kg of CO<sub>2</sub> into atmosphere

Based on the above Data we compute the CO<sub>2</sub> emissions which are being released in to the atmosphere by the College due to its Day to Day operations

Table No 5: Month wise CO2 Emissions:

| No | Month   | Energy Purchased,<br>kWh | LPG