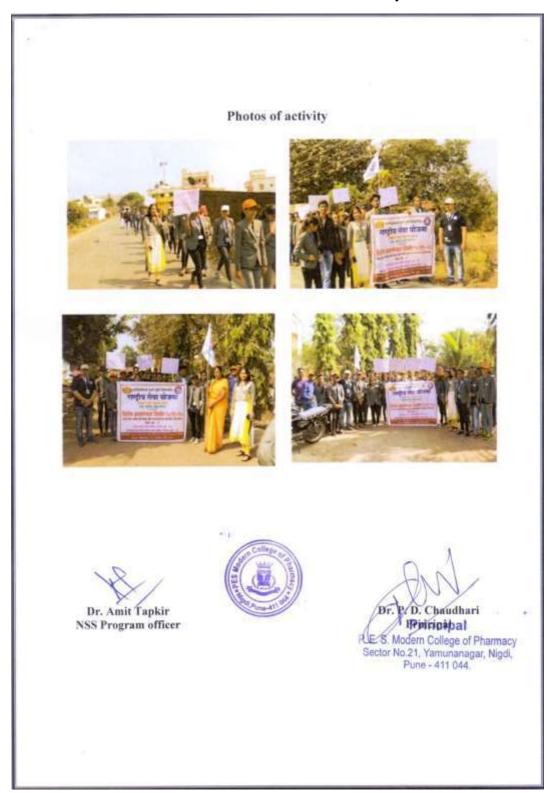

#### Photos of Plastic Collection Drive dated 19/10/2022

P. E. Society's Modern College of Pharmacy, Nigdi. Pune-44 NSS Regular Activity Report 2022-23

Name of Activity: Plastic Collection- Drive

Date & Time: 19/10/2022 Venue: College Campus