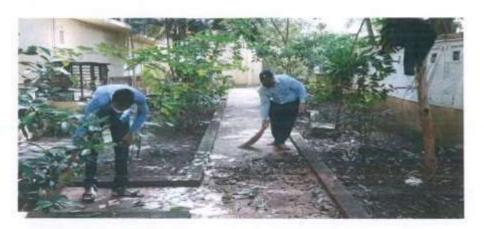

#### Photos of Plastic Collection Drive dated 19/10/2022

P. E. Society's Modern College of Pharmacy, Nigdi. Pune-44 NSS Regular Activity Report 2022-23

Name of Activity: Plastic Collection- Drive

Date & Time: 19/10/2022 Venue: College Campus