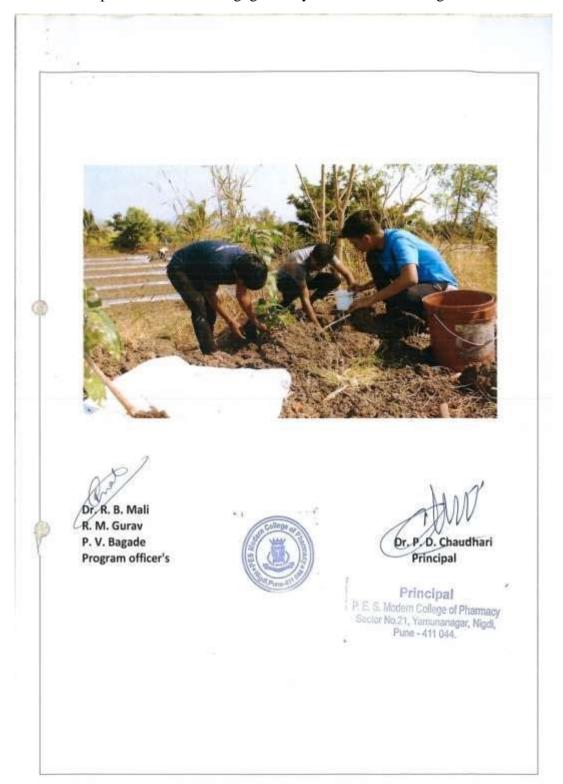

#### Landscaping with Trees and Plants

Institute has medicinal Garden where variety of medicinal plants are cultivated and nurtured so it help to clean the atmosphere.

# 2: Action Taken Reports and Achievement Report as Clean and Green Campus Initiative

The Modern College of Pharmacy, Nigdi, Pune continuously takes efforts for environmental sustainability, responsible use of resources and awareness initiatives for clean and green campus. Green campus initiatives by institute includes organization of Cleanliness Drive in association with the NSS unit, utilization of natural resources like rain water and energy, waste management using proper segregation techniques without harming the environment, Plantation in and around the campus in association with NSS Unit. Students and staff members participate in these initiatives with great enthusiasm. Green audit, energy audit and environment audit has been conducted by the institute regularly. Slogans on Energy Conservation, Water conservation, Conservation of Greenery have been placed by the institute within the campus to create awareness among the students and staff. These Strategies have been included in institutional planning in order to create a clean and environmentally friendly campus. This Report focuses on initiatives taken to promote environmental conservation, clean and green campus.

#### Action Taken Report and Achievement Report as Clean and Green Campus Initiative

The Modern College of Pharmacy, Nigdi, Pune continuously takes efforts for environmental sustainability, responsible use of resources and awareness initiatives for clean and green campus. Green campus initiatives by institute includes organization of Cleanliness Drive in association with the NSS unit, utilization of natural resources like rain water and energy, waste management using proper segregation techniques without harming the environment, Plantation in and around the campus in association with NSS Unit. Students and staff members participate in these initiatives with great enthusiasm. Green audit, energy audit and environment audit has been conducted by the institute regularly. Slogans on Energy Conservation, Water conservation, Conservation of Greenery have been placed by the institute within the campus to create awareness among the students and staff. These Strategies have been included in institutional planning in order to create a clean and environmentally friendly campus. This Report focuses on initiatives taken to promote environmental conservation, clean and green campus.