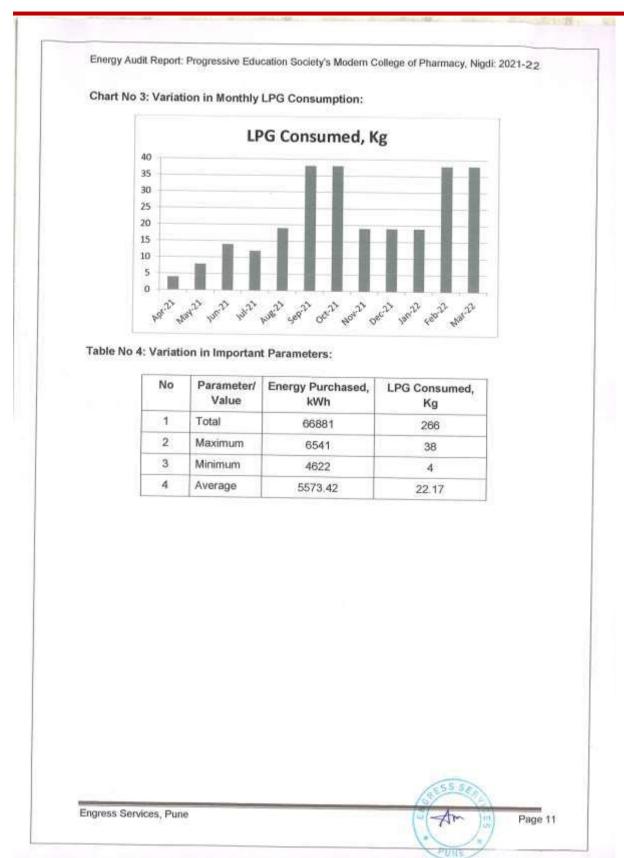

|
| 6  | Sep-21  | 5274                     | 38                 |
| 7  | Oct-21  | 6074                     | 38                 |
| 8  | Nov-21  | 5695                     | 19                 |
| 9  | Dec-21  | 6541                     | 19                 |
| 10 | Jan-22  | 5891                     | 19                 |
| 11 | Feb-22  | 5782                     | 38                 |
| 12 | Mar-22  | 6042                     | 38                 |
| 13 | Total   | 66881                    | 266                |
| 14 | Maximum | 6541                     | 38                 |
| 15 | Minimum | 4622                     | 4                  |
| 16 | Average | 5573.42                  | 22.17              |

Chart No 2: Variation in Monthly Energy Consumption:



Engress Services, Pune









## CHAPTER-IV STUDY OF CARBON FOOTPRINTING

A Carbon Foot print is defined as the Total Greenhouse Gas emissions, emitted due to various activities.

In this we compute the emissions of Carbon-Di-Oxide, by usage of the various forms of Energy used by the College for performing its day to day activities

The College uses Electrical Energy and LPG as the Energy Source.

#### Basis for computation of CO<sub>2</sub> Emissions:

- 1 kWh of Electrical Energy releases 0.9 Kg of CO<sub>2</sub> into atmosphere
- 1 Kg of LPG releases 2.68 Kg of CO<sub>2</sub> into atmosphere

Based on the above Data we compute the CO<sub>2</sub> emissions which are being released in to the atmosphere by the College due to its Day to Day operations

Table No 5: Month wise CO2 Emissions:

| No | Month   | Energy