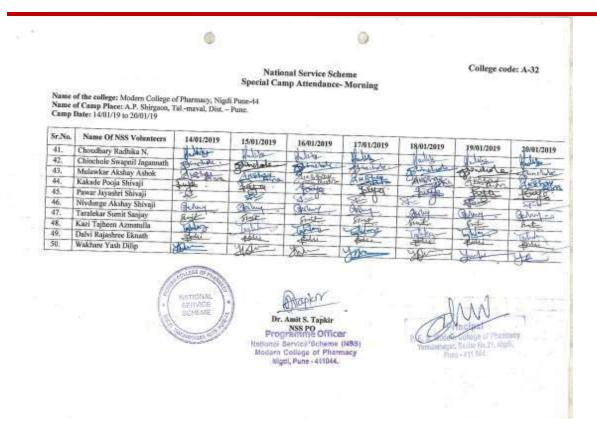

#### NSS REGULAR ACTIVITY REPORT 2022-2023

| 1.  | Name of activity                    | PLASTC COLLECTION- DRIVE                                                                                                              |
|-----|-------------------------------------|---------------------------------------------------------------------------------------------------------------------------------------|
| 2.  | Date of activity                    | 19.10.2022                                                                                                                            |
| 3.  | Time                                | 4PM-5PM                                                                                                                               |
| 4.  | 4. Total no students participate 25 |                                                                                                                                       |
| 5.  | Occasion of activity                | MEGA-CLEANLINESS DRIVE -PLASTC COLLECTION                                                                                             |
| 6.  | Inauguration by                     | Ms. Priyanka Bagade                                                                                                                   |
| 7.  | Place of activity                   | Yamuna Nagar Nigdi Pune Maharashtra 411044                                                                                            |
| 8.  | Objectives of activity              | To clean the premises or Destruction of plastic from premises.  To make the students aware about use of cloth bags instead of plastic |
| 9.  | Outcome of activity                 | Premises is free from plastic and students got idea<br>regarding hazards effect of plastic on environment.                            |
| 10. | Activity co-<br>coordinator         | Mr. R.M.Gurav.<br>Ms. P.V.Bagade.                                                                                                     |