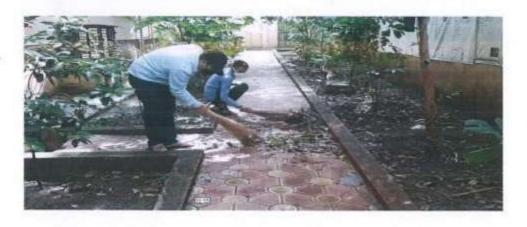

#### Photos of Plastic Collection Drive dated 19/10/2022

P. E. Society's Modern College of Pharmacy, Nigdi. Pune-44 NSS Regular Activity Report 2022-23

Name of Activity: Plastic Collection- Drive

Date & Time: 19/10/2022 Venue: College Campus