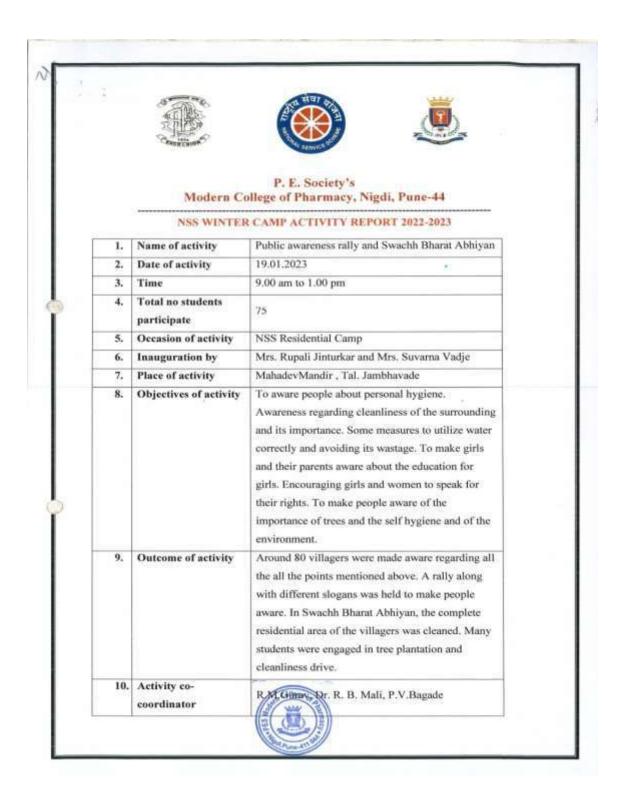

# Organization of sensitization programmes NSS department should organize various awareness programme in and out of the campus. Environmental promotion activity, awareness campaigns should be encouraged to facilitate effective implementation of the Green Campus, Energy and Environment policies. College of Pharmacy ector No 21, Yamunanagar, Nigdi, Pune - 411 044.

# 2: Action Taken Reports and Achievement Report as Clean and Green Campus Initiative

The Modern College of Pharmacy, Nigdi, Pune continuously takes efforts for environmental sustainability, responsible use of resources and awareness initiatives for clean and green campus. Green campus initiatives by institute includes organization of Cleanliness Drive in association with the NSS unit, utilization of natural resources like rain water and energy, waste management using proper segregation techniques without harming the environment, Plantation in and around the campus in association with NSS Unit. Students and staff members participate in these initiatives with great enthusiasm. Green audit, energy audit and environment audit has been conducted by the institute regularly. Slogans on Energy Conservation, Water conservation, Conservation of Greenery have been placed by the institute within the campus to create awareness among the students and staff. These Strategies have been included in institutional planning in order to create a clean and environmentally friendly campus. This Report focuses on initiatives taken to promote environmental conservation, clean and green campus.