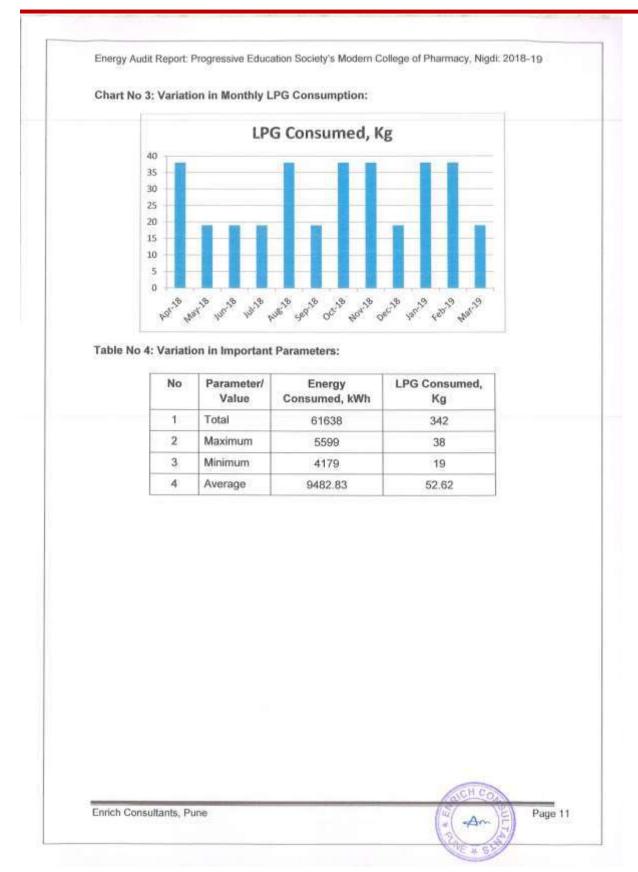

| Sep-18  | 4981                    | 19                  |
| 7  | Oct-18  | 4759                    | 38                  |
| 8  | Nov-18  | 5303                    | 38                  |
| 9  | Dec-18  | 4179                    | 19                  |
| 10 | Jan-19  | 5213                    | 38                  |
| 11 | Feb-19  | 5350                    | 38                  |
| 12 | Mar-19  | 5599                    | 19                  |
| 13 | Total   | 61638                   | 342                 |
| 14 | Maximum | 5599                    | 38                  |
| 15 | Minimum | 4179                    | 19                  |
| 16 | Average | 9482.83                 | 52.62               |

## Chart No 2: Variation in Monthly Energy Consumption:



Enrich Consultants, Pune







## CHAPTER-IV CARBON FOOT PRINTING

A Carbon Foot print is defined as the Total Greenhouse Gas emissions, emitted due to various activities.

In this we compute the emissions of Carbon-Di-Oxide, by usage of the various forms of Energy used by the College for performing its day to day activities

The College uses Electrical Energy and LPG as the Energy Source.

Basis for computation of CO<sub>2</sub> Emissions:

- . 1 kWh of Electrical Energy releases 0.9 Kg of CO2 into atmosphere
- 1 Kg of LPG releases 2.68 Kg of CO<sub>2</sub> into atmosphere

Based on the above Data we compute the CO<sub>2</sub> emissions which are being released in to the atmosphere by the College due to its Day to Day operations

Table No 5: Month wise CO2 Emissions:

| No | Month   | Energy Consumed,<br>kWh | LPG