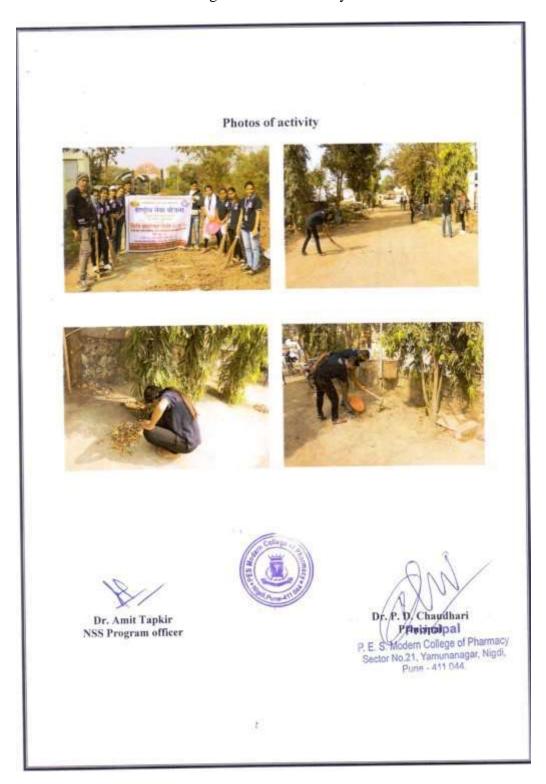

#### Photos of Plastic Collection Drive dated 19/10/2022

P. E. Society's Modern College of Pharmacy, Nigdi. Pune-44 NSS Regular Activity Report 2022-23

Name of Activity: Plastic Collection- Drive

Date & Time: 19/10/2022 Venue: College Campus

#### NOTICE

All the S.Y B.Pharm and Pharm.D students of Modern College of Pharmacy, Nigdi are hereby informed that college has organized Plastic collection drive on the occasion of mega-cleanliness drive on 19.10.2022 at Yamuna Nagar Nigdi Pune Maharashtra 411044. All the students can gathered at NSS office at 4 pm. We have to collet plastic waste from our campus as well as from nearby area.

#### NSS REGULAR ACTIVITY REPORT 2022-2023

| 1.  | Name of activity                    | PLASTC COLLECTION- DRIVE                                                                                                              |
|-----|-------------------------------------|---------------------------------------------------------------------------------------------------------------------------------------|
| 2.  | Date of activity                    | 19.10.2022                                                                                                                            |
| 3.  | Time                                | 4PM-5PM                                                                                                                               |
| 4.  | 4. Total no students participate 25 |                                                                                                                                       |
| 5.  | Occasion of activity                | MEGA-CLEANLINESS DRIVE -PLASTC COLLECTION                                                                                             |
| 6.  | Inauguration by                     | Ms. Priyanka Bagade                                                                                                                   |
| 7.  | Place of activity                   | Yamuna Nagar Nigdi Pune Maharashtra 411044                                                                                            |
| 8.  | Objectives of activity              | To clean the premises or Destruction of plastic from premises.  To make the students aware about use of cloth bags instead of plastic |
| 9.  | Outcome of activity                 | Premises is free from plastic and students got idea<br>regarding hazards effect of plastic on environment.                            |
| 10. | Activity co-<br>coordinator         | Mr. R.M.Gurav.<br>Ms. P.V.Bagade.                                                                                                     |