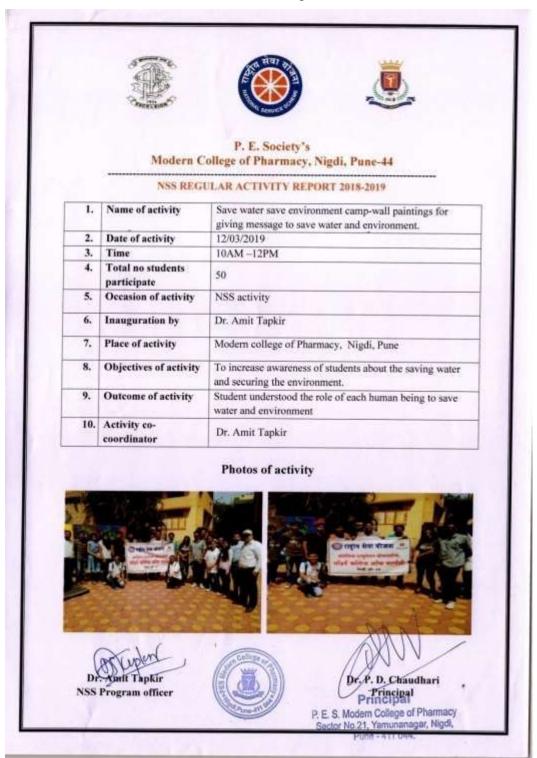

#### INDFX

| Clean ar | nd Green cam | pus initiati | ves Summary                                                                     |
|----------|--------------|--------------|---------------------------------------------------------------------------------|
| 1        | Awareness    | campaigns    | s within campus                                                                 |
|          | A.Y.         | Sr. No.      | Title of activity                                                               |
|          | 2022-23      | 1            | Plastic Collection Drive                                                        |
|          | 2021-22      | 2            | Swachhta Pakhawada                                                              |
|          |              | 3            | Training to Non-teaching staff about waste management                           |
|          |              | 4            | Training to Non-teaching staff about sterilization and microbial waste disposal |
|          | 2019-20      | 5            | Swachhta Pakhawada                                                              |
|          |              | 6            | Tree Plantation                                                                 |
|          | 2018-19      | 7            | Save water save environment Camp                                                |

# Criteria 7: Institutional Values and Best Practices

|        |                | 8 Tree plantation                                         |
|--------|----------------|-----------------------------------------------------------|
|        |                | Total Number of activities: 08                            |
| 2      | Introduc       | tion of Environmental sciences subject in the curriculum. |
| 3      | Other me       | easures for Clean and Green Campus                        |
|        | 1              | Rain water harvesting                                     |
|        | 2              | Digital library                                           |
|        | 3              | Paperless operating procedure                             |
|        | 4              | Use of VmEdulife Software                                 |
|        | 5              | Complete ban on plastic in campus                         |
|        | 6              | Signage of plastic free campus                            |
|        | 7              | Landscaping with trees and plants                         |
|        | 8              | Recycling bin for e-waste (MOU of ECA)                    |
|        | 9              | Restricted entry of vehicles                              |
|        | 10             | CNG bus                                                   |
|        | 11             | No smoking campus signage                                 |
|        | 12             | E-vehicle notice on notice board                          |
|        | 13             | Solid waste management                                    |
|        | 14             | E-waste management                                        |
|        | 15             | Biomedical waste management                               |
| Outcor | ne of all clea | an and green campus initiative.                           |