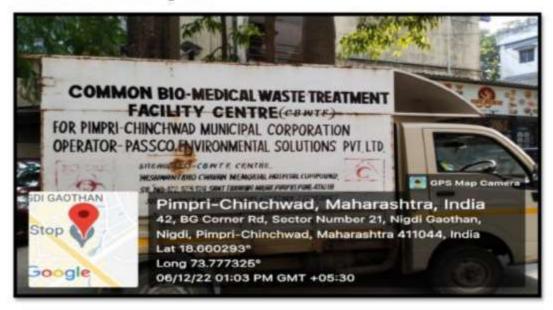

#### Waste Management

Solid Waste Management: Waste should collect on a daily basis from various sources. Colour coded dustbins are used for different types of wastes. Students and staff are

educated on proper waste management practices through lectures, advertisement on notice boards, displaying slogan boards in the campus. Institute has tie ups with the local municipal corporation (PCMC) and in support with them institute manages the solid and liquid waste and hazardous chemicals waste management. For Biomedical waste managementThe institute has a tie up with PASSCO environmental solutions, Pimpri.