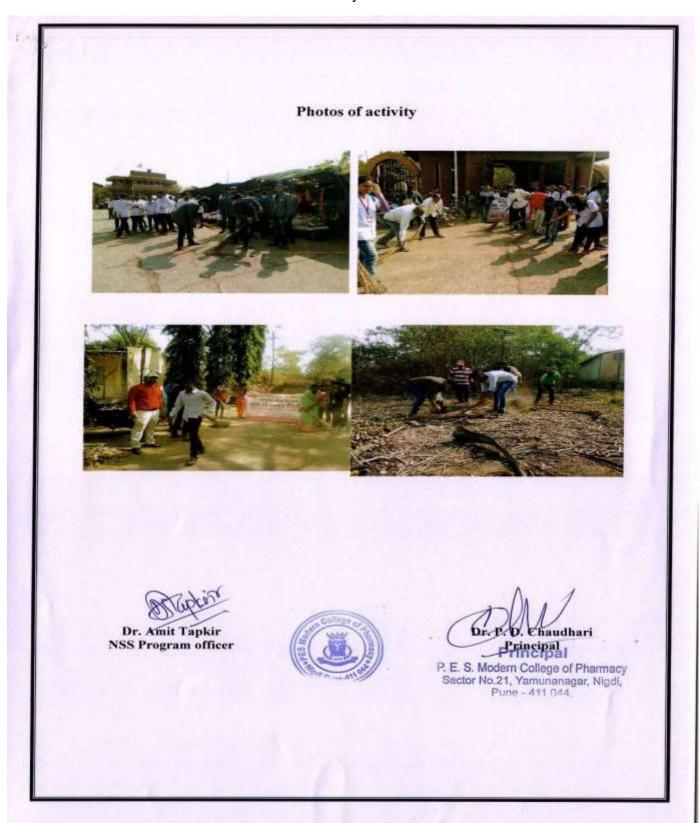

#### Photos of Plastic Collection Drive dated 19/10/2022

P. E. Society's Modern College of Pharmacy, Nigdi. Pune-44 NSS Regular Activity Report 2022-23

Name of Activity: Plastic Collection- Drive

Date & Time: 19/10/2022 Venue: College Campus