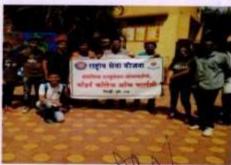

# 1. Plastic Collection Drive (2022-23)

#### Photos of Plastic Collection Drive dated 19/10/2022

P. E. Society's Modern College of Pharmacy, Nigdi. Pune-44 NSS Regular Activity Report 2022-23

Name of Activity: Plastic Collection- Drive

Date & Time: 19/10/2022 Venue: College Campus