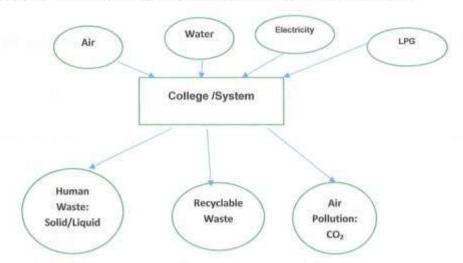

#### Waste Management

Solid Waste Management: Waste should collect on a daily basis from various sources. Colour coded dustbins are used for different types of wastes. Students and staff are

educated on proper waste management practices through lectures, advertisement on notice boards, displaying slogan boards in the campus. Institute has tie ups with the local municipal corporation (PCMC) and in support with them institute manages the solid and liquid waste and hazardous chemicals waste management. For Biomedical waste managementThe institute has a tie up with PASSCO environmental solutions, Pimpri.

E-waste management: Old monitors and CPUs should be repaired by technician and reused.

The institute has MOU with the ECA (Environment Conservation Association) for e waste collection.

#### Ban on Single-use Plastics on the Campus

Institute has banned the single use of plastic in the campus.

#### Air Pollution Management Clean Air Initiatives

Restricted Use of Automobiles: College employees and students are encouraged to frequently use public transport, bicycles, electronic Vehicle to limit the emissions. CNG bus facility is provided to Pharm D students for hospital visit.