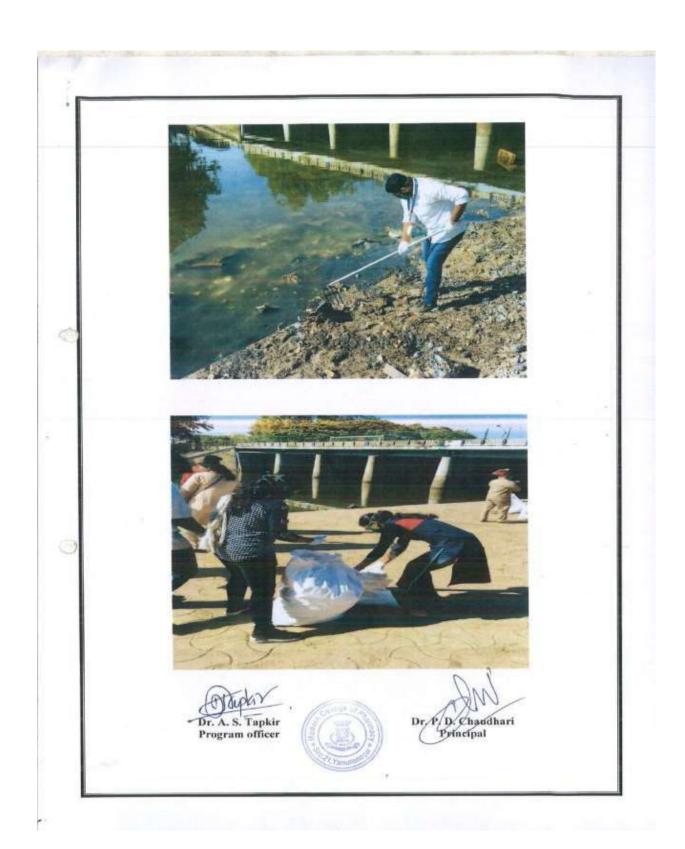

#### NSS REGULAR ACTIVITY REPORT 2022-2023

| 1.  | Name of activity                    | PLASTC COLLECTION- DRIVE                                                                                                              |
|-----|-------------------------------------|---------------------------------------------------------------------------------------------------------------------------------------|
| 2.  | Date of activity                    | 19.10.2022                                                                                                                            |
| 3.  | Time                                | 4PM-5PM                                                                                                                               |
| 4.  | 4. Total no students participate 25 |                                                                                                                                       |
| 5.  | Occasion of activity                | MEGA-CLEANLINESS DRIVE -PLASTC COLLECTION                                                                                             |
| 6.  | Inauguration by                     | Ms. Priyanka Bagade                                                                                                                   |
| 7.  | Place of activity                   | Yamuna Nagar Nigdi Pune Maharashtra 411044                                                                                            |
| 8.  | Objectives of activity              | To clean the premises or Destruction of plastic from premises.  To make the students aware about use of cloth bags instead of plastic |
| 9.  | Outcome of activity                 | Premises is free from plastic and students got idea<br>regarding hazards effect of plastic on environment.                            |
| 10. | Activity co-<br>coordinator         | Mr. R.M.Gurav.<br>Ms. P.V.Bagade.                                                                                                     |