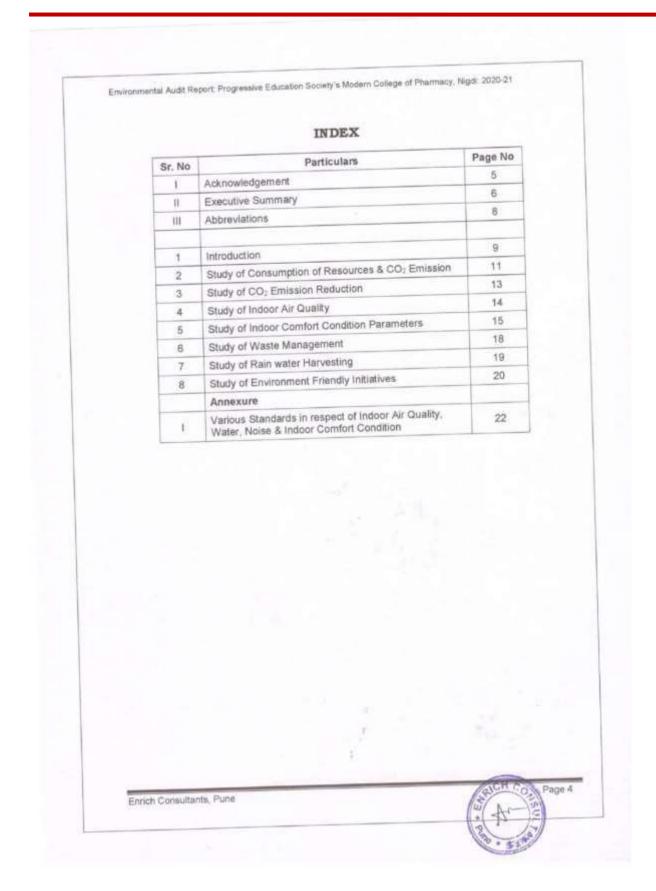

#### INDFX

| Clean ar | nd Green cam | pus initiati | ves Summary                                                                     |
|----------|--------------|--------------|---------------------------------------------------------------------------------|
| 1        | Awareness    | campaigns    | s within campus                                                                 |
|          | A.Y.         | Sr. No.      | Title of activity                                                               |
|          | 2022-23      | 1            | Plastic Collection Drive                                                        |
|          | 2021-22      | 2            | Swachhta Pakhawada                                                              |
|          |              | 3            | Training to Non-teaching staff about waste management                           |
|          |              | 4            | Training to Non-teaching staff about sterilization and microbial waste disposal |
|          | 2019-20      | 5            | Swachhta Pakhawada                                                              |
|          |              | 6            | Tree Plantation                                                                 |
|          | 2018-19      | 7            | Save water save environment Camp                                                |