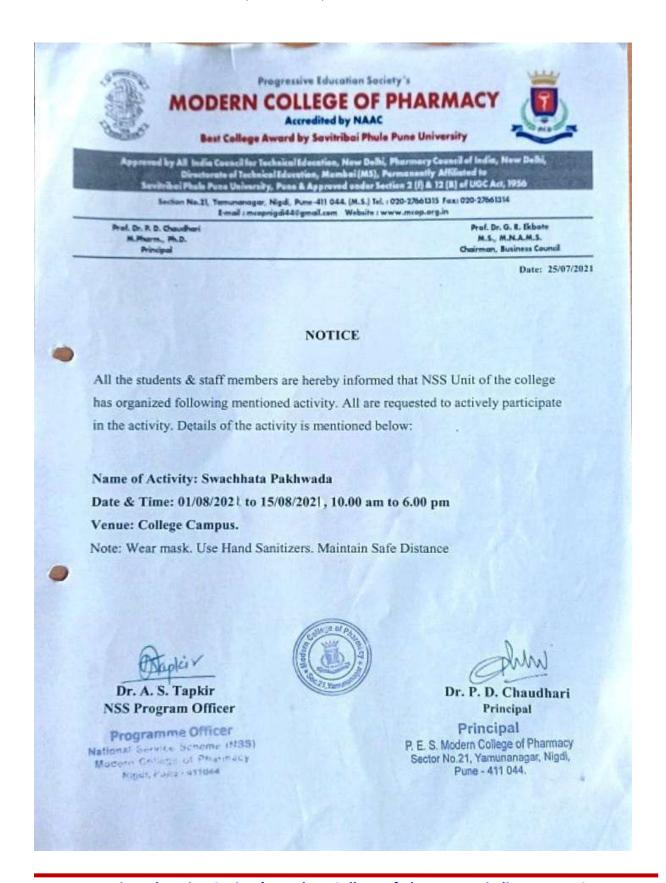

|

Programme Officer
National Service Scheme (N98)
Modern College of Pharmacy
Nigdi, Pune - 411044

NATIONAL SERVICE SCHEME

P. E. S. Modern College of Pharmacy Sector No. 21, Yamunanagar, Nigdi, Pune - 411 044.





# 2. Swachhta Pakhawada (2021-22)















# P. E. Society's MODERN COLLEGE OF PHARMACY, NIGDI, PUNE-44 NSS REGULAR ACTIVITY REPORT 2021-22

| ~        |                                                                                                                                                                                                                                     | 21.00.2021                                                                                                                                                                                                                                                    |  |  |
|----------|---------------------------------------------------------------------------------------------------------------------------------------------------------------------------