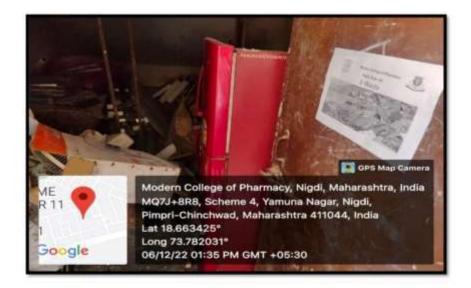

#### Photos of Plastic Collection Drive dated 19/10/2022

P. E. Society's Modern College of Pharmacy, Nigdi. Pune-44 NSS Regular Activity Report 2022-23

Name of Activity: Plastic Collection- Drive

Date & Time: 19/10/2022 Venue: College Campus