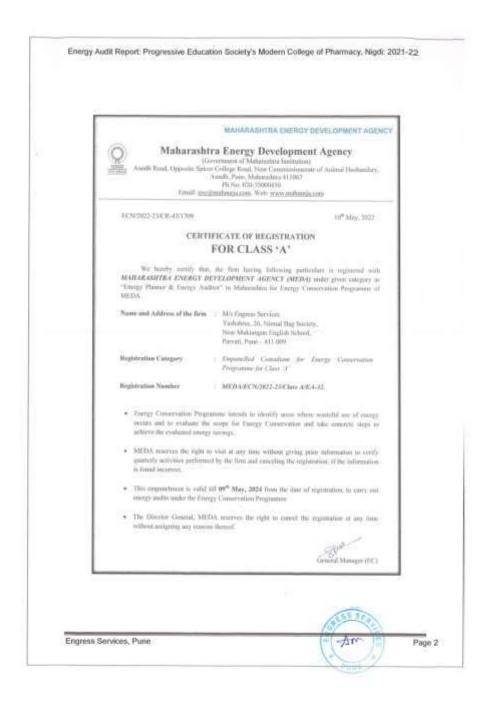

#### Green Audit, Energy Audit, Environment Audit

Green audit, EnergyAudit, Environment Audit should be conducted on yearly basis to identify, quantify, describe and priorities a framework of Environment Sustainability in compliance with the applicable regulations, policies and standards. Full time staff should be appointed for the maintenance of clean and Green Campus.