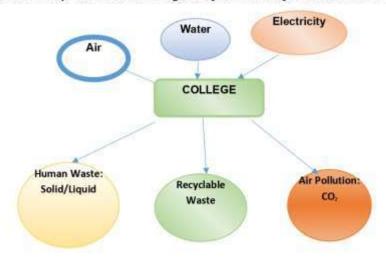

### **DVV Clarifications**

Metric level deviations

7.1.3

Quality audits on environment and energy regularly undertaken by the Institution. The institutional environment and energy initiatives are confirmed through the following

- 1. Green audit / Environment audit
- 2. Energy audit
- 3. Clean and green campus initiatives
- 4. Beyond the campus environmental promotion activities

HEI Input: A. All of the above

| Sr.No | Findings of DVV (Kindly provide)                                                   | Response of HEI *    |
|-------|------------------------------------------------------------------------------------|----------------------|
| 1     | Policy Document on Environment and energy usage.                                   | View Document        |
| 2     | Action taken reports and Achievement report as clean and green campus initiatives. | View Document        |
| 3     | Reports of the Audits.                                                             | <u>View Document</u> |
| 4     | Certificate from the external accredited auditing agency.                          | View Document        |
| 5     | Geo tagged photographs with caption and date.                                      | View Document        |
| 6     | Any supporting document for beyond the campus Environmental Promotions             | View Document        |