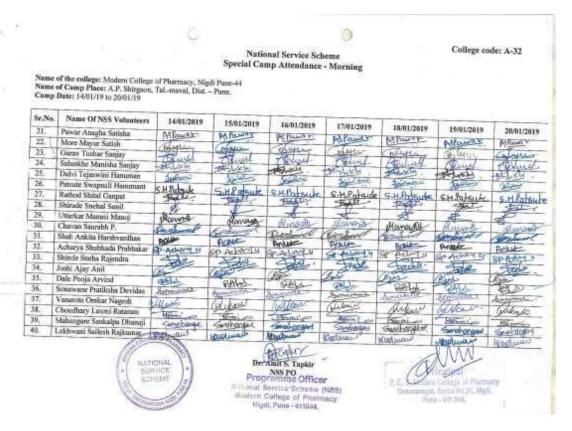

| Outcome of activity              | Orphanagestudents got idea regarding hazards effect of plastic on environment.  Many orphanage students has been motivates for development of nation.  Orphanage students realized the importance of hard work and dedication required for developing ruler society.                                                     |
| 10. | Activity co-<br>coordinator      | Dr. A. S. Tapkir.                                                                                                                                                                                                                                                                                                        |







Photos of Plastic free india, Samartha Bharat Abhiyaan dated 18/01/2019





















Page - 815 MA



College code: A-32 National Service Scheme Special Camp Attendance - evening Name of the college: Modern College of Pharmacy, Nigdi Pune-44 Name of Camp Place: A.P. Shirgaon, Tal.-mavzl, Dist. - Pune. Camp Date: 14/01/19 to 20/01/19 Sr.No. Name of NSS Volunteers 14/01/2019 15/01/2019 16/01/2019 17/01/2019 18/01/2019 19/01/2019 21. Mamor 26/01/2619 Pawar Anagha Satisha ASPAMOY. As Kewa Y M. Howar AS Francis A family Minusax 22 More Mayur Satish project DOWN 1 Gurav Tushar Sanjay 23. 24. Salunkhe Manisha Sanjay 25. Dalvi Tejaswini Hanur Highway Japane 26 Patsute Swapnali Hamma Tail SH Palsule S.H.Padsure EHPolsul-C. H.Parsure Rathod Shital Ganpat 27 1 28 Shirude Seehal Se Uttarkar Manasi Manoj Myrell 30, Chavan Saurabh P. N.V. 31 Shah Ankita Harshvardhan Posite R