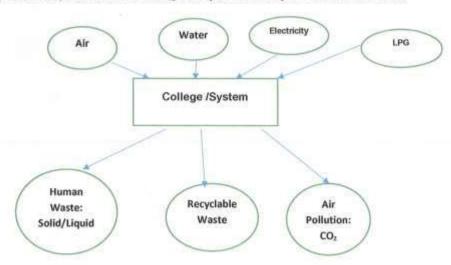

--------------------------------------------------------|
| 1  | Name of Institution   | Progressive Education Society's Modern College of Pharmacy |
| 2  | Address               | Nigdi,Pune-411044                                          |
| 3  | Year of Establishment | 1998                                                       |
| 4  | Affiliation           | Savitribai Phule Pune University                           |

Engress Services, Pune













# CHAPTER-II STUDY OF CONSUMPTION OF RECOURCES & CO<sub>2</sub> EMISSION

The Institute consumes following basic/derived Resources:

- 1. Air
- 2. Water
- 3. Electrical Energy

We try to draw a schematic diagram for the College System & Environment as under. Chart No 1: Representation of College as System & Study of Resources & Waste



Now we compute the Generation of CO2 on account of consumption of Electrical Energy. The basis of Calculation for CO<sub>2</sub> emissions due to LPG & Electrical Energy are as under

- 1 kWh of Electrical Energy releases 0.9 Kg of CO<sub>2</sub> into atmosphere
- 1 Kg of LPG releases 2.68 Kg of CO<sub>2</sub> into atmosphere

Table No 5: Study of Consumption of Electrical Energy, LPG & CO2 Emissions: 21-22:

| No | Month  | Energy Purchased,<br>kWh | LPG Consumed,<br>Kg | CO <sub>2</sub> Emissions<br>MT |
|----|--------|--------------------------|---------------------|---------------------------------|
| 1  | Apr-21 | 4872                     | 4                   | 4.40                            |
| 2  | May-21 | 5000                     | 8                   | 4.52