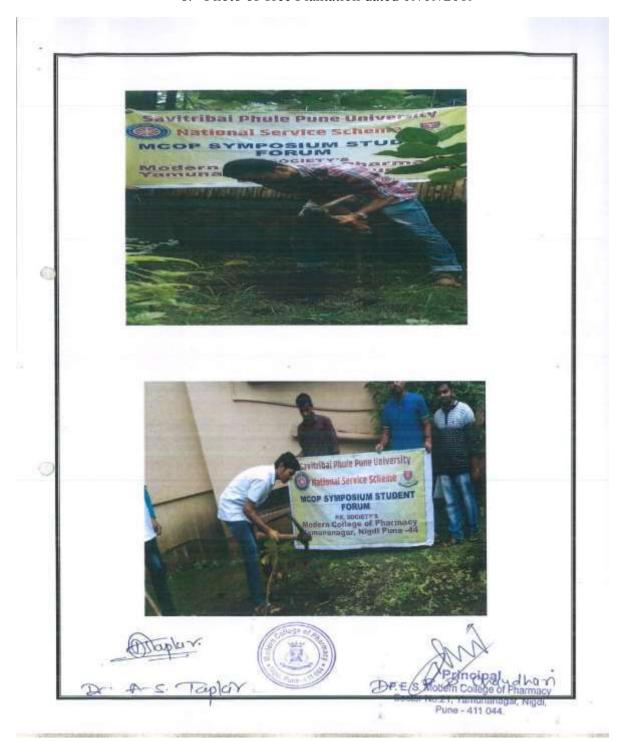

#### INDFX

| Clean ar | nd Green cam | pus initiati | ves Summary                                                                     |
|----------|--------------|--------------|---------------------------------------------------------------------------------|
| 1        | Awareness    | campaigns    | s within campus                                                                 |
|          | A.Y.         | Sr. No.      | Title of activity                                                               |
|          | 2022-23      | 1            | Plastic Collection Drive                                                        |
|          | 2021-22      | 2            | Swachhta Pakhawada                                                              |
|          |              | 3            | Training to Non-teaching staff about waste management                           |
|          |              | 4            | Training to Non-teaching staff about sterilization and microbial waste disposal |
|          | 2019-20      | 5            | Swachhta Pakhawada                                                              |
|          |              | 6            | Tree Plantation                                                                 |
|          | 2018-19      | 7            | Save water save environment Camp                                                |

# Criteria 7: Institutional Values and Best Practices

|        |                | 8 Tree plantation                                         |
|--------|----------------|-----------------------------------------------------------|
|        |                | Total Number of activities: 08                            |
| 2      | Introduc       | tion of Environmental sciences subject in the curriculum. |
| 3      | Other me       | easures for Clean and Green Campus                        |
|        | 1              | Rain water harvesting                                     |
|        | 2              | Digital library                                           |
|        | 3              | Paperless operating procedure                             |
|        | 4              | Use of VmEdulife Software                                 |
|        | 5              | Complete ban on plastic in campus                         |
|        | 6              | Signage of plastic free campus                            |
|        | 7              | Landscaping with trees and plants                         |
|        | 8              | Recycling bin for e-waste (MOU of ECA)                    |
|        | 9              | Restricted entry of vehicles                              |
|        | 10             | CNG bus                                                   |
|        | 11             | No smoking campus signage                                 |
|        | 12             | E-vehicle notice on notice board                          |
|        | 13             | Solid waste management                                    |
|        | 14             | E-waste management                                        |
|        | 15             | Biomedical waste management                               |
| Outcor | ne of all clea | an and green campus initiative.                           |