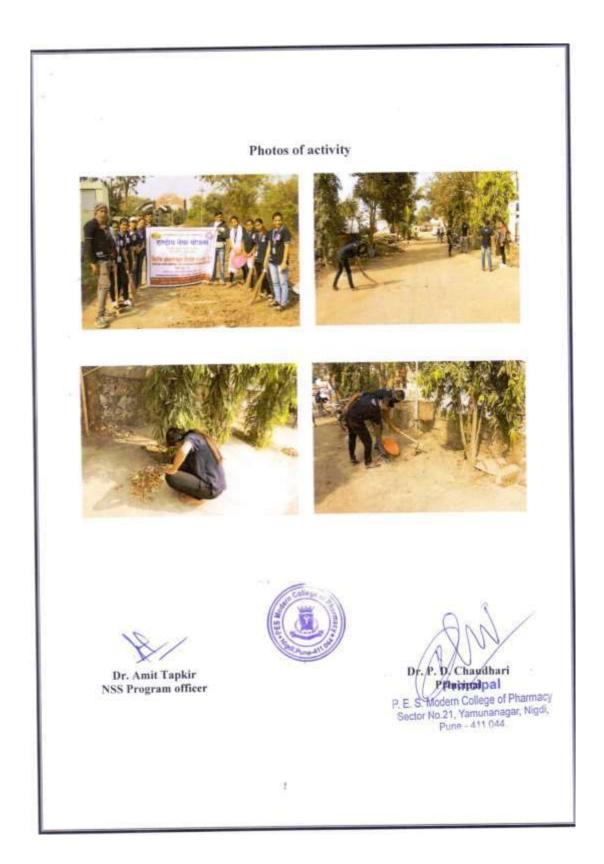

#### Photos of Plastic Collection Drive dated 19/10/2022

P. E. Society's Modern College of Pharmacy, Nigdi. Pune-44 NSS Regular Activity Report 2022-23

Name of Activity: Plastic Collection- Drive

Date & Time: 19/10/2022 Venue: College Campus