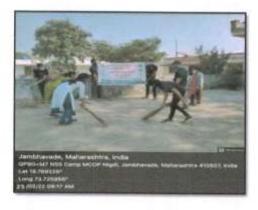

# 1. Plastic Collection Drive (2022-23)

#### NOTICE

All the S.Y B.Pharm and Pharm.D students of Modern College of Pharmacy, Nigdi are hereby informed that college has organized Plastic collection drive on the occasion of mega-cleanliness drive on 19.10.2022 at Yamuna Nagar Nigdi Pune Maharashtra 411044. All the students can gathered at NSS office at 4 pm. We have to collet plastic waste from our campus as well as from nearby area.

#### NSS REGULAR ACTIVITY REPORT 2022-2023

| 1.  | Name of activity                    | PLASTC COLLECTION- DRIVE                                                                                                              |
|-----|-------------------------------------|---------------------------------------------------------------------------------------------------------------------------------------|
| 2.  | Date of activity                    | 19.10.2022                                                                                                                            |
| 3.  | Time                                | 4PM-5PM                                                                                                                               |
| 4.  | 4. Total no students participate 25 |                                                                                                                                       |
| 5.  | Occasion of activity                | MEGA-CLEANLINESS DRIVE -PLASTC COLLECTION                                                                                             |
| 6.  | Inauguration by                     | Ms. Priyanka Bagade                                                                                                                   |
| 7.  | Place of activity                   | Yamuna Nagar Nigdi Pune Maharashtra 411044                                                                                            |
| 8.  | Objectives of activity              | To clean the premises or Destruction of plastic from premises.  To make the students aware about use of cloth bags instead of plastic |
| 9.  | Outcome of activity                 | Premises is free from plastic and students got idea<br>regarding hazards effect of plastic on environment.                            |
| 10. | Activity co-<br>coordinator         | Mr. R.M.Gurav.<br>Ms. P.V.Bagade.                                                                                                     |