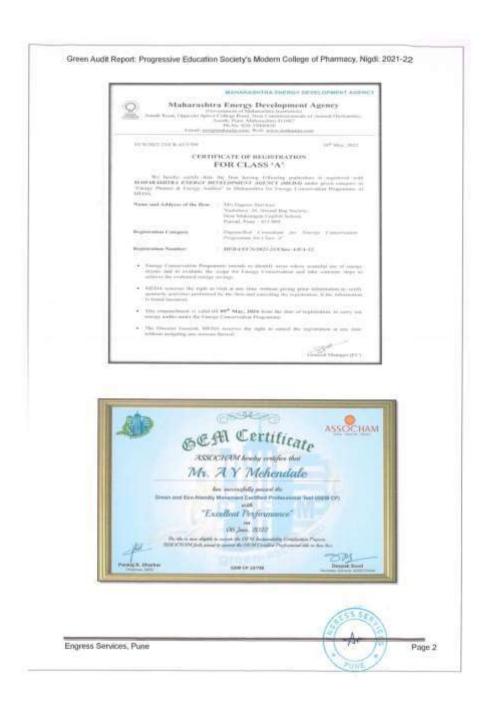

#### Green Audit, Energy Audit, Environment Audit

Green audit, EnergyAudit, Environment Audit should be conducted on yearly basis to identify, quantify, describe and priorities a framework of Environment Sustainability in compliance with the applicable regulations, policies and standards. Full time staff should be appointed for the maintenance of clean and Green Campus.