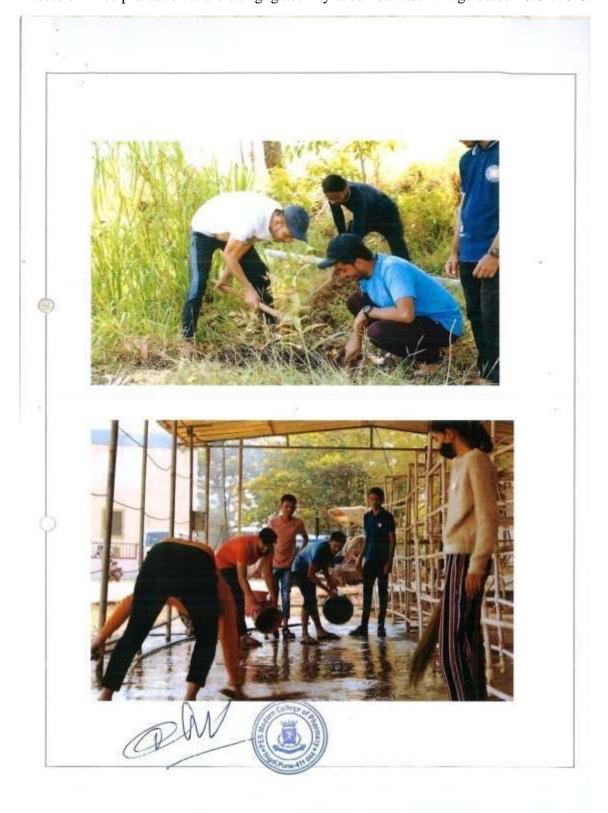

#### Photos of Plastic Collection Drive dated 19/10/2022

P. E. Society's Modern College of Pharmacy, Nigdi. Pune-44 NSS Regular Activity Report 2022-23

Name of Activity: Plastic Collection- Drive

Date & Time: 19/10/2022 Venue: College Campus