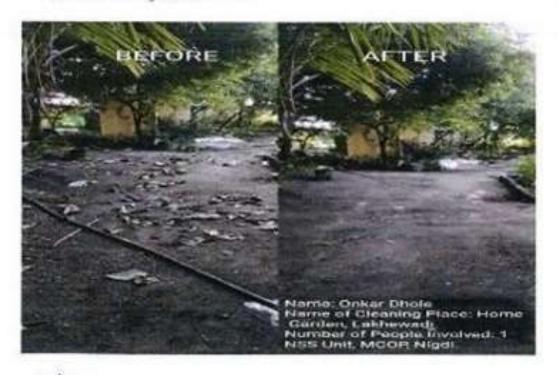

|  |  |
|                                               | 6       | Tree Plantation                                                                 |  |  |
| 2018-19                                       | 7       | Save water save environment Camp                                                |  |  |
|                                               | 8       | Tree plantation                                                                 |  |  |
|                                               | •       | Total Number of activities: 08                                                  |  |  |





#### 1. Photos of Plastic Collection Drive dated 19/10/2022







#### 2. Photo of Swachata Pakhawada dated 01/08/2021

Date of activity: 01.08.2021



Dr. A. S. Tapkir NSS Program officer



P. E. S. Modern College of Franciscy Sector No.21, Yamuna Juan Hiloti, Pune - 411 (Mr.)





3. Photos of Training to Non-teaching staff about waste management dated 09/10/2021







4. Photos of Training to Non-teaching staff about sterilization and microbial waste disposal dated 29/10/2021

Photos of Activity



















5. Photos of Swachata Pakhawada dated 01/08/2019 to 15/08/2019







#### Photos of Swachata Pakhawada dated 01/08/2019 to 15/08/2019







6. Photo of Tree Plantation dated 09/09/2019







7. Photo of Save water save environment Camp dated 12/03/2019







#### 8. Photo of Tree Plantation dated 07/08/2018







## 2. Geo tagged photographs of facilities for clean and green campus.

#### Index

| Index   |