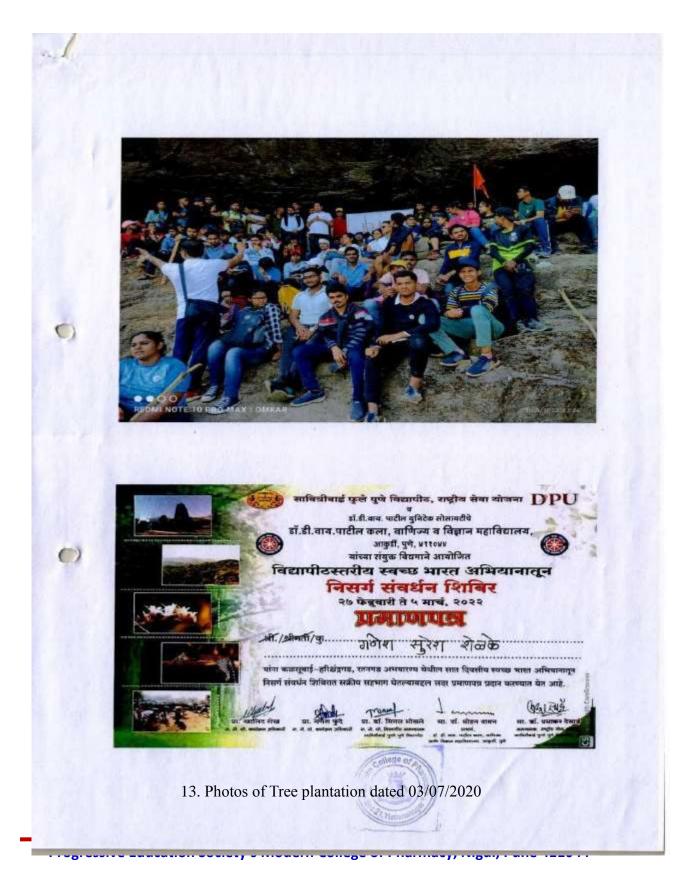

plantation and cleanigng activity at Jambawade village dated 18/01/2023







Photos of Tree plantation and cleanigng activity at Jambawade village dated 18/01/2023







5. Photos of Plastic collection drive at Yamuna Nagar dated 19/10/2022







6. Photos of Public awarness rally and swachha Bharat Abhiyaan dated 19/01/2023







Photos of Public awarness rally and swachha Bharat Abhiyaan dated 19/01/2023







7. Photos of National level Webinar: Catch The Rain dated 23/08/2021



















#### 9. Photos of Gram Swachhta Abhiyaan dated 25/02/2022







#### 10. Photos of Tree plantation at Jambavade dated 26/02/2022







#### 11. Photos of Water and Soil analysis dated 25/02/2022







12. Photos of University level Nature conservation camp dated 27/02/2022-05/03/2022









14. Photos of Swachha Bharat Abhiyaan dated 04/07/2020





#### Photos of activity





Dr. A. S. Tapkir NSS Program Officer Callege or a series of the ser

Dr. P.D. Chaudhari Principal

Principal
P. E. S. Modern College of Pharmacy
Sector No.21, Yamunanagar, Nigdi,
Pune - 411 044.



## 15. Photos of World record participation: Tree plantation in the "Palakhi Marg" dated 23/06/2019











Dr. P D. Chaudhari Principal





# 16. Photos of Swachhawari-swasthawari- nirmalwari-haritwariAbhiyaan-leaf patravalivatap dated 24/06/2029





#### Criteria 7: Institutional Values and Best Practices



Photos of Swachhawari-swasthawari-nirmalwari-haritwariAbhiyaan-leaf patravalivatap dated 24/06/2029









17. Photos of Save water (Ganesh idols donation and Nirmalya collection activit