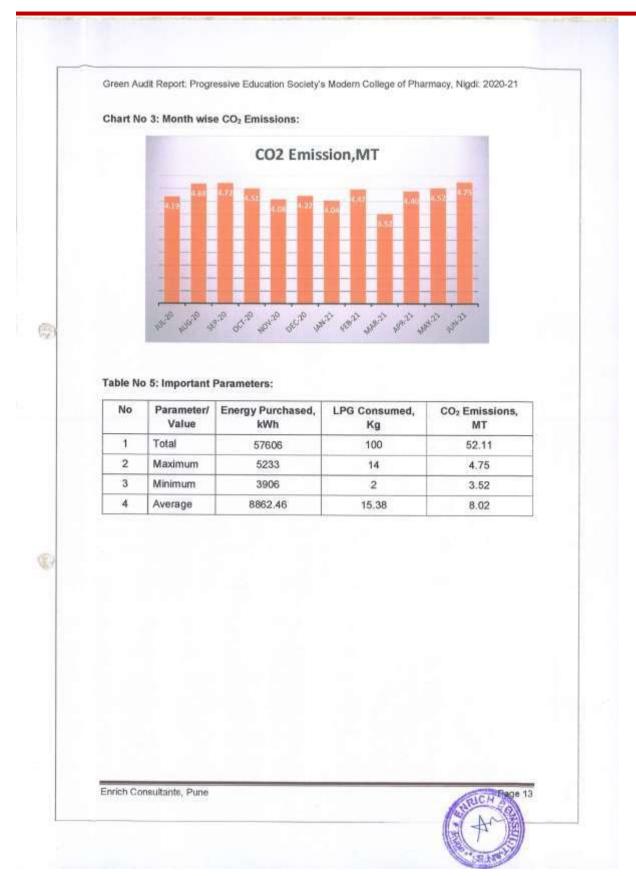

#### Green Audit, Energy Audit, Environment Audit

Green audit, EnergyAudit, Environment Audit should be conducted on yearly basis to identify, quantify, describe and priorities a framework of Environment Sustainability in compliance with the applicable regulations, policies and standards. Full time staff should be appointed for the maintenance of clean and Green Campus.

# 2: Action Taken Reports and Achievement Report as Clean and Green Campus Initiative

The Modern College of Pharmacy, Nigdi, Pune continuously takes efforts for environmental sustainability, responsible use of resources and awareness initiatives for clean and green campus. Green campus initiatives by institute includes organization of Cleanliness Drive in association with the NSS unit, utilization of natural resources like rain water and energy, waste management using proper segregation techniques without harming the environment, Plantation in and around the campus in association with NSS Unit. Students and staff members participate in these initiatives with great enthusiasm. Green audit, energy audit and environment audit has been conducted by the institute regularly. Slogans on Energy Conservation, Water conservation, Conservation of Greenery have been placed by the institute within the campus to create awareness among the students and staff. These Strategies have been included in institutional planning in order to create a clean and environmentally friendly campus. This Report focuses on initiatives taken to promote environmental conservation, clean and green campus.