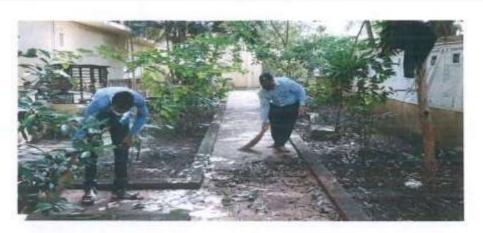

On daily basis the sweepers clean the campus and toilet. Institute has sufficient staff for cleaning of classrooms, corridors, faculty rooms, laboratories etc. During pandemic situation the fumigation and sanitization of the campus is frequently carried out. In the pandemic period sanitization of a hand before entering to the college premises and checking temperature by digital temperature were practiced.